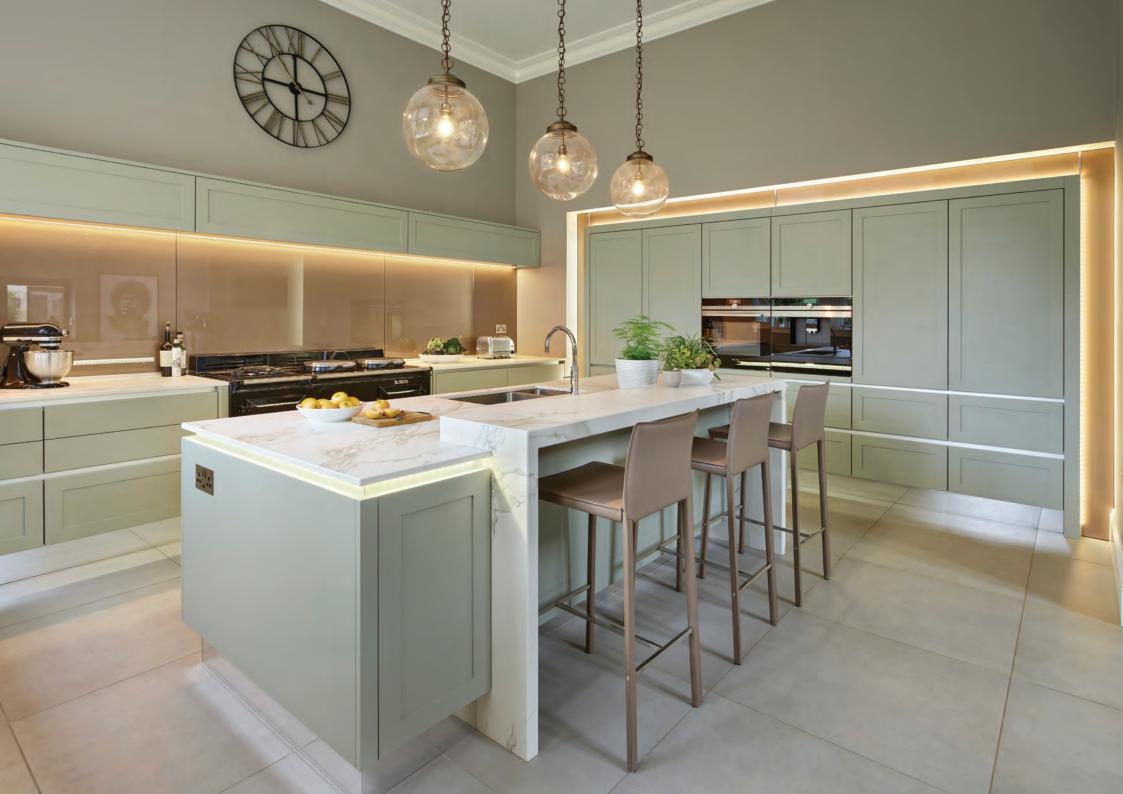

6

Kingston 58 Doors Frame Effect Features & Curves Porcelain & Stone Grey Grain Painted Finish with Pure Oak