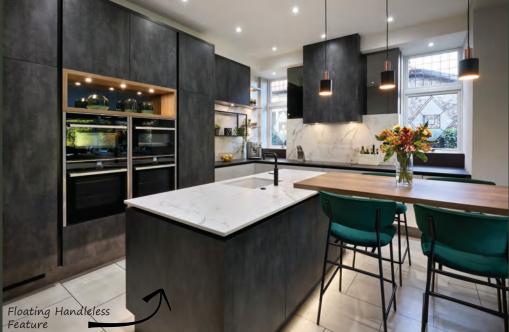

### Elemental

The Elemental Concept centres around tactile materials, textures, and finishes. Engaging metal, wood, and textured decors, with natural and recycled materials, offers a host of experiences for the senses.

www.callerton.co.uk/elemental

Abstract Expressions & Balhman 58 Doors Cubic & Deco Features Black Gold Metal Slate & Stone Grey Smoth Flat Painted

-

600

-

Par

-

Orphic & Monza Doors Cubic Features Oxide Artstone & Matt Stone Grey