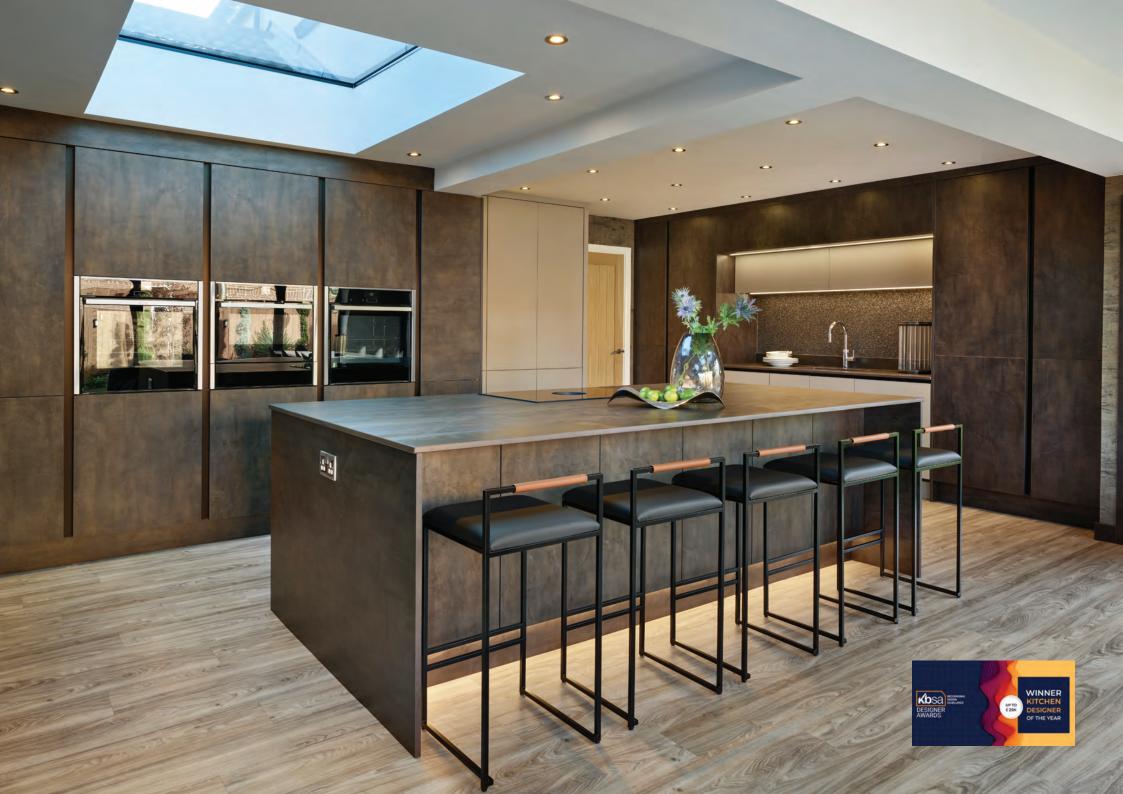

#### Concept **7-80**

The 7-80 Concept offers ultra-modern, minimalist design characterised by clean lines, sleek surfaces, and a flexible colour palette.

www.callerton.co.uk/7-80