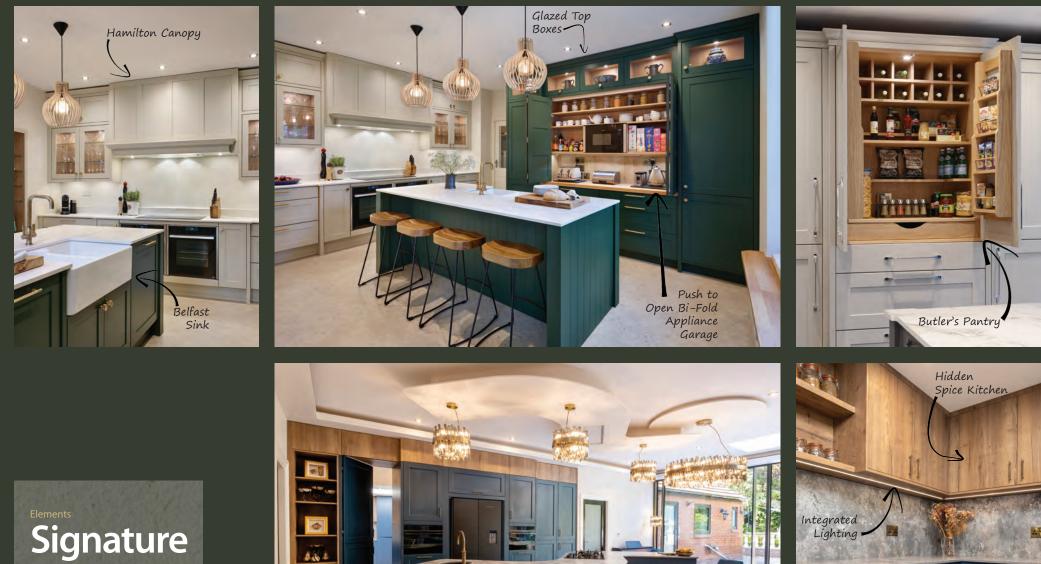

# Signature Pieces

Signature pieces that enhance and refine your kitchen, blending style and functionality seamlessly, to make your kitchen as individual as you.

Handmade furniture built exclusively for you in a curated colour palette, or the flexibility of your custom colour selection.

#### Signature Pieces

Contemporary design meets personalised style with signature pieces, crafted to seamlessly blend functionality and aesthetics, creating a kitchen that's uniquely yours.

High-quality cabinetry, available in a range of finishes and crafted in the UK to your designs specification.