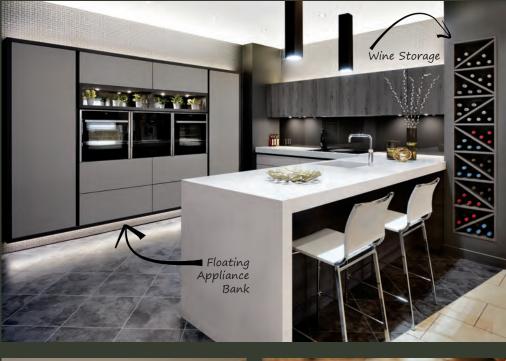

atures Pure Oak & Matt Light Grey

# Vision

The Vision Concept provides a modern feel combined with the depth and warmth provided by wood grains, giving your space a contemporary yet timeless aesthetic.

www.callerton.co.uk/vision

Abstract Expressions & Valencia Doors Cubic Features Pewter Halifax Oak & Gloss White

2 2

 $\bigcirc$ 









Orphic & Monza Doors Cubic Features Oxide Artstone & Matt Light Grey

#### Concept **7-80**

The 7-80 Concept offers ultra-modern, minimalist design characterised by clean lines, sleek surfaces, and a flexible colour palette.

www.callerton.co.uk/7-80



#### Signature Pieces

Contemporary design meets personalised style with signature pieces, crafted to seamlessly blend functionality and aesthetics, creating a kitchen that's uniquely yours.













High-quality cabinetry, available in a range of finishes and crafted in the UK to your designs specification.

www.callerton.co.uk/yourkitchen



# Robes

The Robes Concept offers a stylish and sophisticated solution to bedroom and dressing spaces.

www.callerton.co.uk/robes













#### Boot Rooms

Our Boot Rooms are designed to combine practicality with style, creating an organised, and beautiful space tailored for durability.

www.callerton.co.uk/bootrooms



#### Susan & Graeme Belch

"From the moment we first experienced a Callerton kitchen, we were captivated by the elegance and versatility of the designs. The option to customise the paint colours ensured our kitchen would be uniquely ours" Susan reflects.

Having previously owned a Callerton kitchen, Susan knew exactly wh