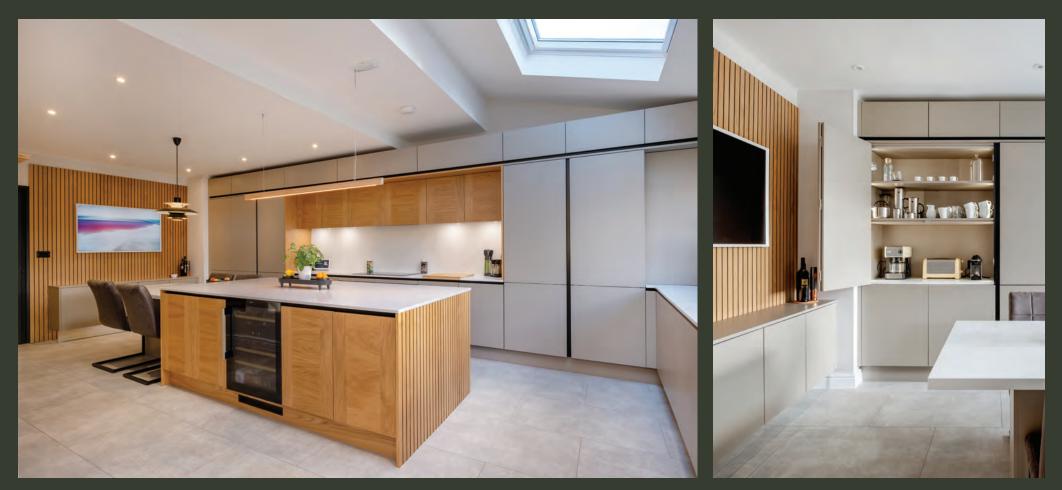

#### Concept **7-80**

The 7-80 Concept offers ultra-modern, minimalist design characterised by clean lines, sleek surfaces, and a flexible colour palette.

www.callerton.co.uk/7-80