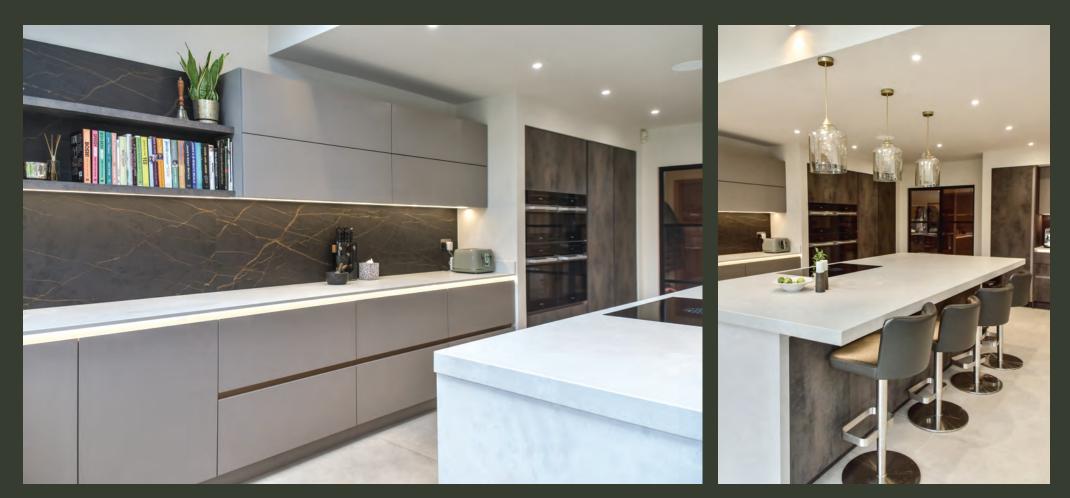

### Elemental

The Elemental Concept centres around tactile materials, textures, and finishes. Engaging metal, wood, and textured decors, with natural and recycled materials, offers a host of experiences for the senses.

www.callerton.co.uk/elemental

Abstract Expressions & Balhman 58 Doors Cubic & Deco Features Black Gold Metal Slate & Stone Grey Smoth Flat Painted

-

600

-

Par

-

Orphic & Monza Doors Cubic Features Oxide Artstone & Matt Stone Grey