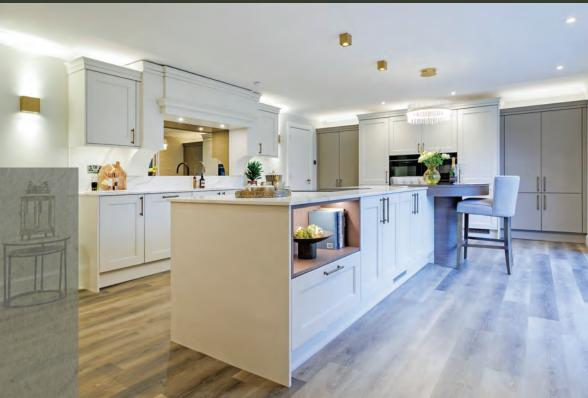

#### Concepts

Callerton kitchens embody the cutting edge in aesthetics and practicality. Whether your ultimate dream kitchen is contemporary, traditional or somewhere in-between, Callerton's range of design concepts bring a breadth of opportunity.

A broad range of Doors, Features, Finishes, Materials, Cabinets, Accessories, and Signature Pieces combine to form Concepts that offer a starting point from which you can create your own personal style.