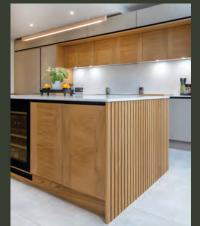

### Elemental

The Elemental Concept centres around tactile materials, textures, and finishes. Engaging metal, wood, and textured decors, with natural and recycled materials, offers a host of experiences for the senses.

www.callerton.co.uk/elemental

Abstract Expressions & Balhman 58 Doors Cubic & Deco Features Black Gold Metal Slate & Stone Grey Smoth Flat Painted

-

600

-

Par

-

Orphic & Monza Doors Cubic Features Oxide Artstone & Matt Stone Grey