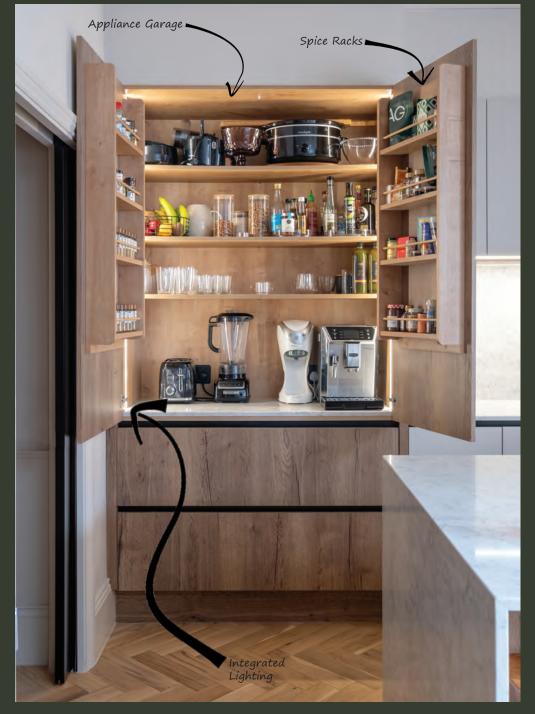

Features Pure Oak & Matt Light Grey

# Vision

The Vision Concept provides a modern feel combined with the depth and warmth provided by wood grains, giving your space a contemporary yet timeless aesthetic.

www.callerton.co.uk/vision

Abstract Expressions & Valencia Doors Cubic Features Pewter Halifax Oak & Gloss White

2 2

 $\bigcirc$ 









Orphic & Monza Doors Cubic Features Oxide Artstone & Matt Light Grey

#### Concept **7-80**

The 7-80 Concept offers ultra-modern, minimalist design characterised by clean lines, sleek surfaces, and a flexible colour palette.

www.callerton.co.uk/7-80



#### Signature Pieces

Contemporary design meets personalised style with signature pieces, crafted to seamlessly blend functionality and aesthetics, creating a kitchen that's uniquely yours.













High-quality cabinetry, available in a range of finishes and crafted in the UK to your designs specification.

www.callerton.co.uk/yourkitchen



# Robes

The Robes Concept offers a stylish and sophisticated solution to bedroom and dressing spaces.

www.callerton.co.uk/robes













#### Boot Rooms

Our Boot Rooms are designed to combine practicality with style, creating an organised, and beautiful space tailored for durability.

www.callerton.co.uk/bootrooms



#### Susan & Graeme Belch

"From the moment we first experienced a Callerton kitchen, we were captivated by the elegance and versatility of the designs. The option to customise the paint colours ensured our kitchen would be uniquely ours" Susan reflects.

Having previously owned a Callerton kitchen, Susan knew exactly