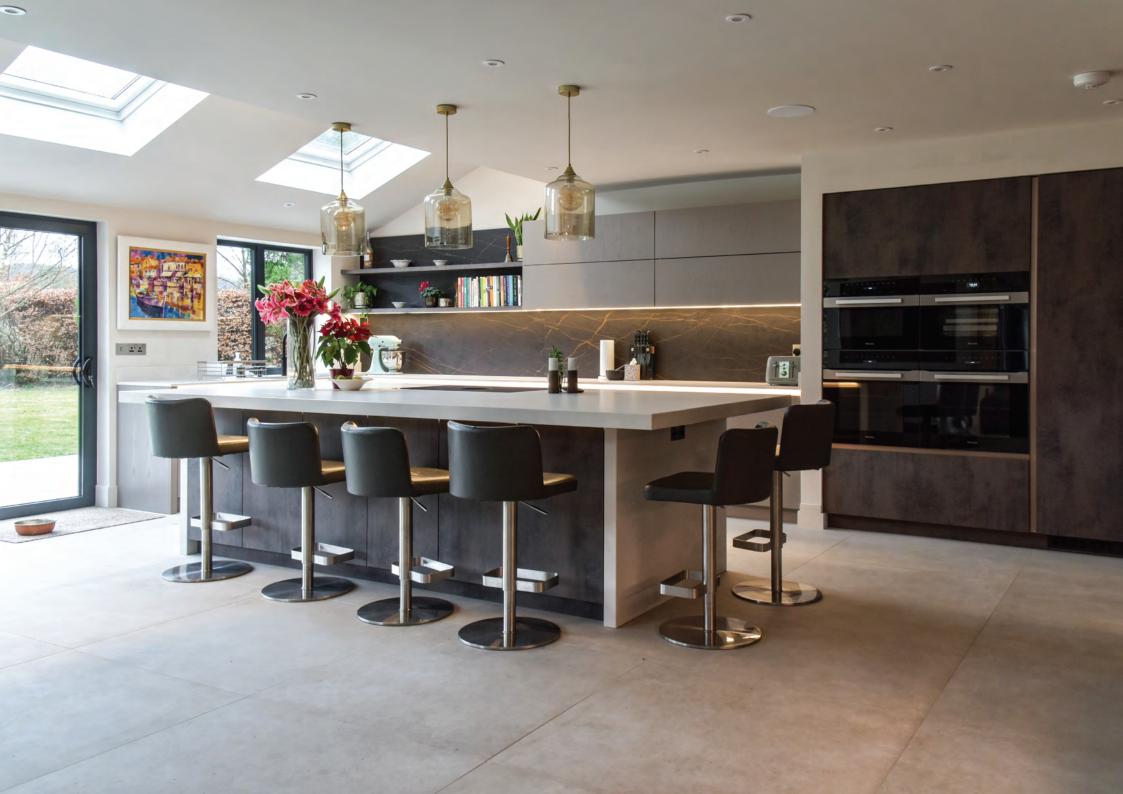

# Vision

The Vision Concept provides a modern feel combined with the depth and warmth provided by wood grains, giving your space a contemporary yet timeless aesthetic.

www.callerton.co.uk/vision

Abstract Expressions & Valencia Doors Cubic Features Pewter Halifax Oak & Gloss White

2 2

 $\bigcirc$ 

Orphic & Monza Doors Cubic Features Oxide Artstone & Matt Light Grey