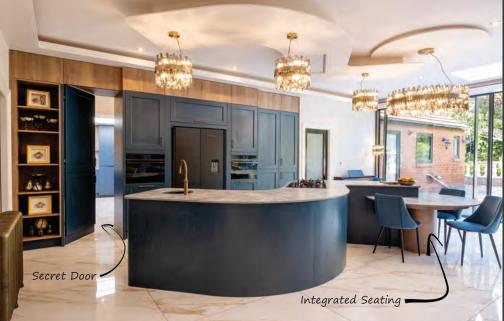

# Signature Pieces

Signature pieces that enhance and refine your kitchen, blending style and functionality seamlessly, to make your kitchen as individual as you.

Handmade furniture built exclusively for you in a curated colour palette, or the flexibility of your custom colour selection.

#### Signature Pieces

Contemporary design meets personalised style with signature pieces, crafted to seamlessly blend functionality and aesthetics, creating a kitchen that's uniquely yours.

High-quality cabinetry, available in a range of finishes and crafted in the UK to your designs specification.