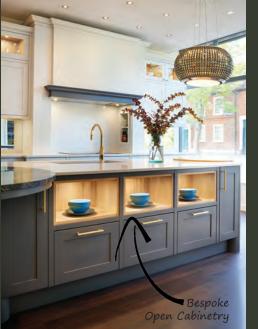

# Signature Pieces

Signature pieces that enhance and refine your kitchen, blending style and functionality seamlessly, to make your kitchen as individual as you.

Handmade furniture built exclusively for you in a curated colour palette, or the flexibility of your custom colour selection.

www.callerton.co.uk/yourkitchen

Abstract Expressions & Monza Doors Cubic Features Black Gold Metal Slate & Matt Stone Grey