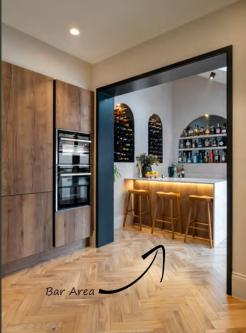

ures Pure Oak & Matt Light Grey

# Vision

The Vision Concept provides a modern feel combined with the depth and warmth provided by wood grains, giving your space a contemporary yet timeless aesthetic.

www.callerton.co.uk/vision

Abstract Expressions & Valencia Doors Cubic Features Pewter Halifax Oak & Gloss White

2 2

 $\bigcirc$ 









Orphic & Monza Doors Cubic Features Oxide Artstone & Matt Light Grey

#### Concept **7-80**

The 7-80 Concept offers ultra-modern, minimalist design characterised by clean lines, sleek surfaces, and a flexible colour palette.

www.callerton.co.uk/7-80



#### Signature Pieces

Contemporary design meets personalised style with signature pieces, crafted to seamlessly blend functionality and aesthetics, creating a kitchen that's uniquely yours.













High-quality cabinetry, available in a range of finishes and crafted in the UK to your designs specification.

www.callerton.co.uk/yourkitchen



# Robes

The Robes Concept offers a stylish and sophisticated solution to bedroom and dressing spaces.

www.callerton.co.uk/robes













#### Boot Rooms

Our Boot Rooms are designed to combine practicality with style, creating an organised, and beautiful space tailored for durability.

www.callerton.co.uk/bootrooms



#### Susan & Graeme Belch

"From the moment we first experienced a Callerton kitchen, we were captivated by the elegance and versatility of the designs. The option to customise the paint colours ensured our kitchen would be uniquely ours" Susan reflects.

Having previously owned a Callerton kitchen, Susan knew exactly wher