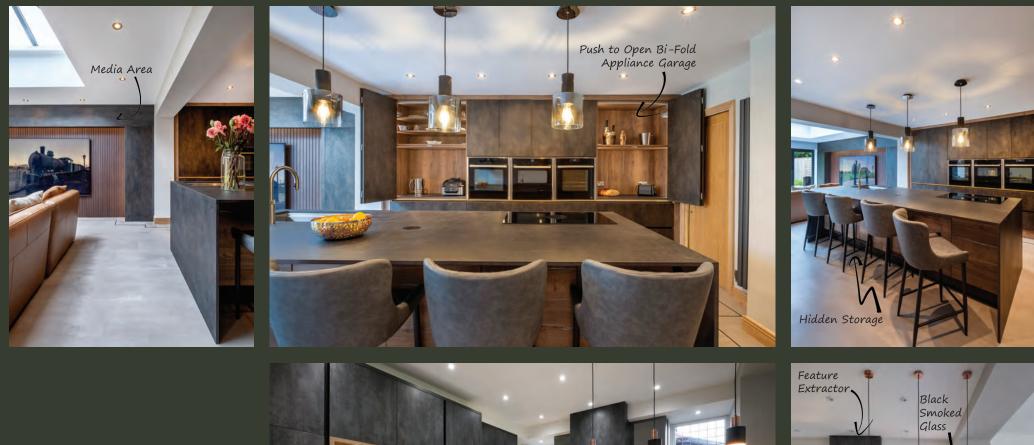

### Elemental

The Elemental Concept centres around tactile materials, textures, and finishes. Engaging metal, wood, and textured decors, with natural and recycled materials, offers a host of experiences for the senses.

www.callerton.co.uk/elemental

Abstract Expressions & Balhman 58 Doors Cubic & Deco Features Black Gold Metal Slate & Stone Grey Smoth Flat Painted

-

600

-

Par

-

Orphic & Monza Doors Cubic Features Oxide Artstone & Matt Stone Grey