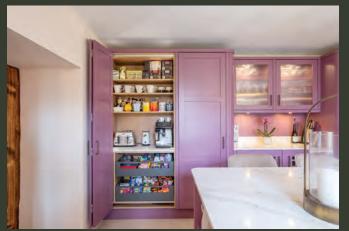

# Signature Pieces

Signature pieces that enhance and refine your kitchen, blending style and functionality seamlessly, to make your kitchen as individual as you.

Handmade furniture built exclusively for you in a curated colour palette, or the flexibility of your custom colour selection.

www.callerton.co.uk/yourkitchen

Abstract Expressions & Monza Doors Cubic Features Black Gold Metal Slate & Matt Stone Grey