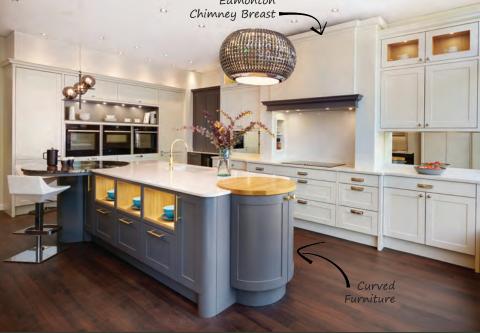

# Signature Pieces

Signature pieces that enhance and refine your kitchen, blending style and functionality seamlessly, to make your kitchen as individual as you.

Handmade furniture built exclusively for you in a curated colour palette, or the flexibility of your custom colour selection.

www.callerton.co.uk/yourkitchen

Abstract Expressions & Monza Doors Cubic Features Black Gold Metal Slate & Matt Stone Grey