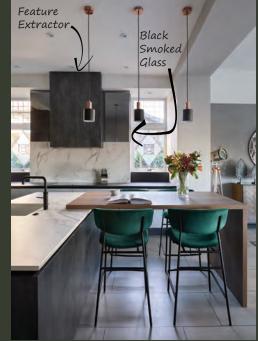

c Features Pure Oak & Matt Light Grey

# Vision

The Vision Concept provides a modern feel combined with the depth and warmth provided by wood grains, giving your space a contemporary yet timeless aesthetic.

www.callerton.co.uk/vision

Abstract Expressions & Valencia Doors Cubic Features Pewter Halifax Oak & Gloss White

2 2

 $\bigcirc$ 









Orphic & Monza Doors Cubic Features Oxide Artstone & Matt Light Grey

#### Concept **7-80**

The 7-80 Concept offers ultra-modern, minimalist design characterised by clean lines, sleek surfaces, and a flexible colour palette.

www.callerton.co.uk/7-80



#### Signature Pieces

Contemporary design meets personalised style with signature pieces, crafted to seamlessly blend functionality and aesthetics, creating a kitchen that's uniquely yours.













High-quality cabinetry, available in a range of finishes and crafted in the UK to your designs specification.

www.callerton.co.uk/yourkitchen



# Robes

The Robes Concept offers a stylish and sophisticated solution to bedroom and dressing spaces.

www.callerton.co.uk/robes













#### Boot Rooms

Our Boot Rooms are designed to combine practicality with style, creating an organised, and beautiful space tailored for durability.

www.callerton.co.uk/bootrooms



#### Susan & Graeme Belch

"From the moment we first experienced a Callerton kitchen, we were captivated by the elegance and versatility of the designs. The option to customise the paint colours ensured our kitchen would be uniquely ours" Susan reflects.

Having previously owned a Callerton kitchen, Susan knew exactl