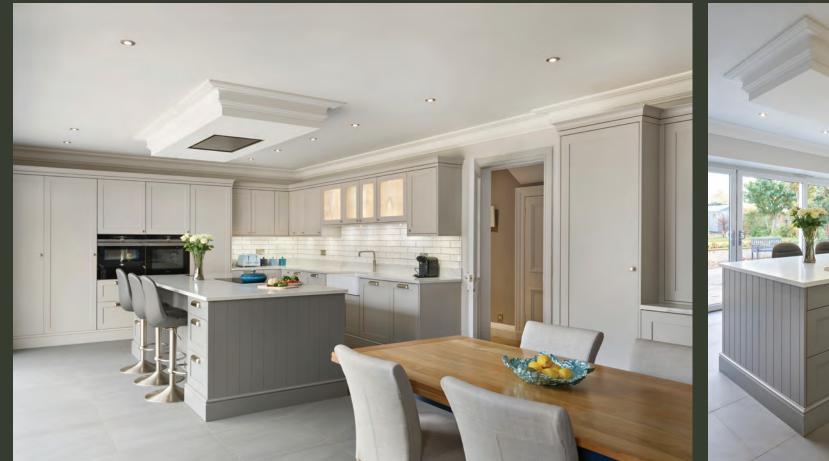

#### Concepts

Callerton kitchens embody the cutting edge in aesthetics and practicality. Whether your ultimate dream kitchen is contemporary, traditional or somewhere in-between, Callerton's range of design concepts bring a breadth of opportunity.

A broad range of Doors, Features, Finishes, Materials, Cabinets, Accessories, and Signature Pieces combine to form Concepts that offer a starting point from which you can create your own personal style.

www.callerton.co.uk

Balham 70 Doors Shaker Handleless Dried Lawn Smooth Paint Finish