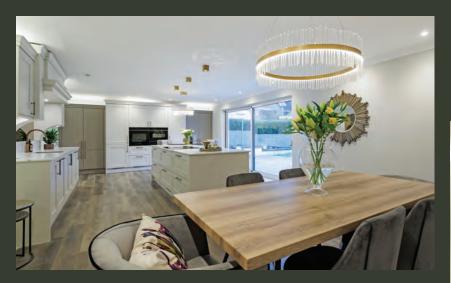

#### Concepts

Callerton kitchens embody the cutting edge in aesthetics and practicality. Whether your ultimate dream kitchen is contemporary, traditional or somewhere in-between, Callerton's range of design concepts bring a breadth of opportunity.

A broad range of Doors, Features, Finishes, Materials, Cabinets, Accessories, and Signature Pieces combine to form Concepts that offer a starting point from which you can create your own personal style.