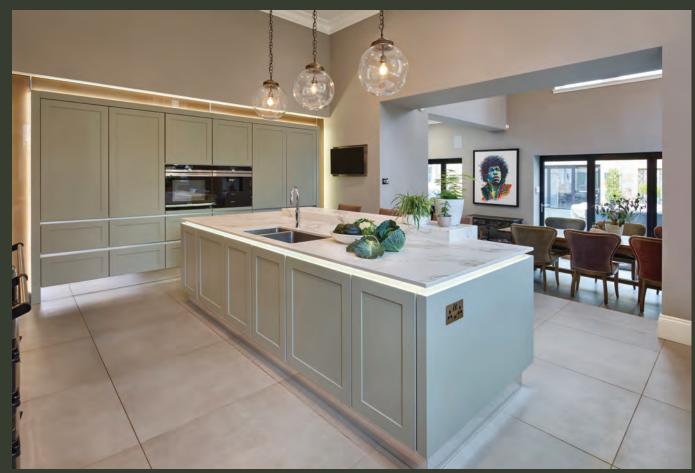

6

Kingston 58 Doors Frame Effect Features & Curves Porcelain & Stone Grey Grain Painted Finish with Pure Oak