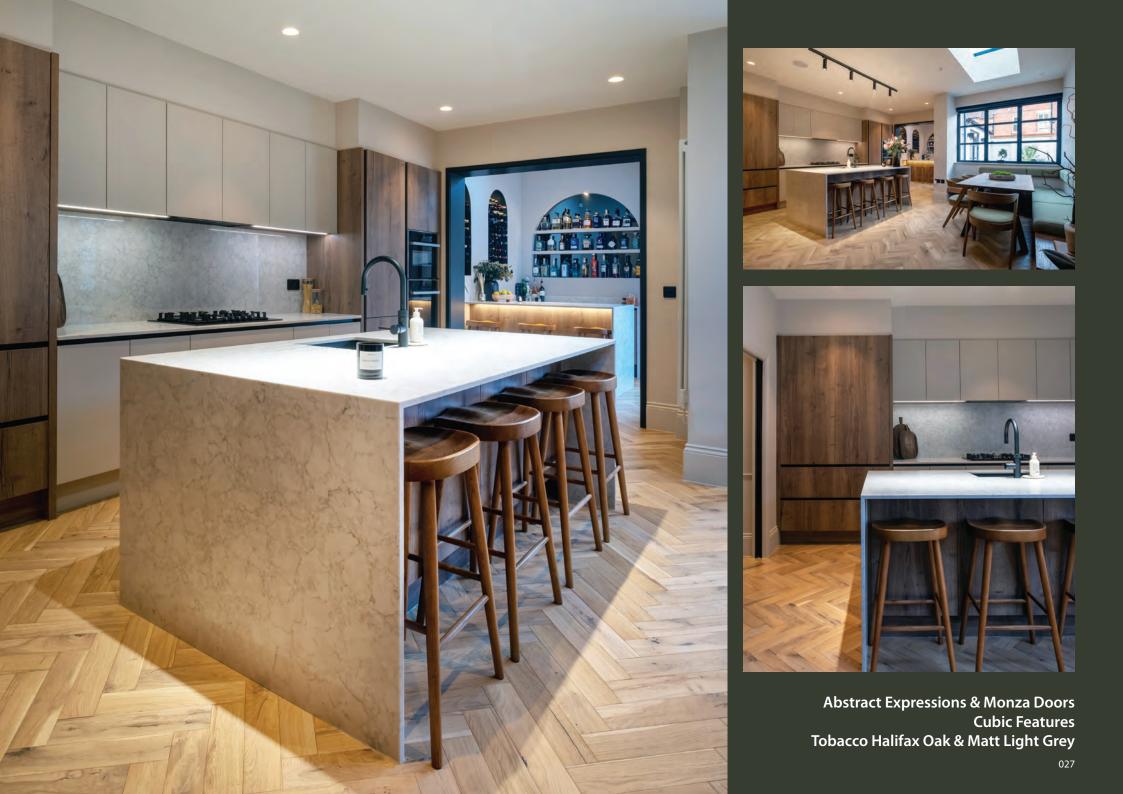

ound tactile materials, textures, and finishes. Engaging metal, wood, and textured decors, with natural and recycled materials, offers a host of experiences for the senses.

www.callerton.co.uk/elemental

Abstract Expressions & Balhman 58 Doors Cubic & Deco Features Black Gold Metal Slate & Stone Grey Smoth Flat Painted

-

600

-

Par

-







Orphic & Monza Doors Cubic Features Oxide Artstone & Matt Stone Grey









Chelsea Trio & Monza Doors Cubic Features Pure Oak & Matt Light Grey

# Vision

The Vision Concept provides a modern feel combined with the depth and warmth provided by wood grains, giving your space a contemporary yet timeless aesthetic.

www.callerton.co.uk/vision

Abstract Expressions & Valencia Doors Cubic Features Pewter Halifax Oak & Gloss White

2 2

 $\bigcirc$ 









Orphic & Monza Doors Cubic Features Oxide Artstone & Matt Light Grey

#### Concept **7-80**

The 7-80 Concept offers ultra-modern, minimalist design characterised by clean lines, sleek surfaces, and a flexible colour palette.

www.callerton.co.uk/7-80



#### Signature Pieces

Contemporary design meets personalised style with signature pieces, crafted to seamlessly blend functionality and aesthetics, creating a kitchen that's uniquely yours.













High-quality cabinetry, available in a range of finishes and crafted in the UK to your designs specification.

www.callerton.co.uk/yourkitchen



# Robes

The Robes Concept offers a stylish and sophisticated solution to bedroom and dressing spaces.

www.callerton.co.uk/robes













#### Boot Rooms

Our Boot Rooms are designed