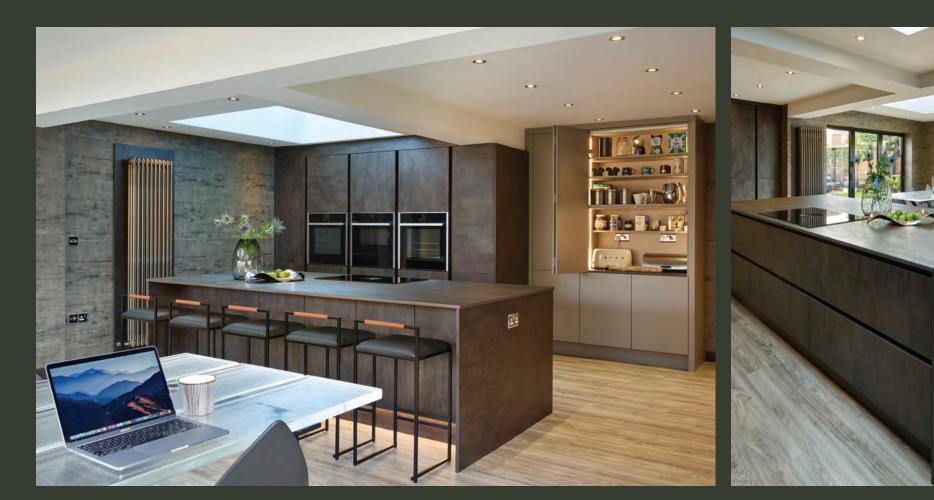

### Elemental

The Elemental Concept centres around tactile materials, textures, and finishes. Engaging metal, wood, and textured decors, with natural and recycled materials, offers a host of experiences for the senses.

www.callerton.co.uk/elemental

Abstract Expressions & Balhman 58 Doors Cubic & Deco Features Black Gold Metal Slate & Stone Grey Smoth Flat Painted

-

600

-

Par

-

Orphic & Monza Doors Cubic Features Oxide Artstone & Matt Stone Grey