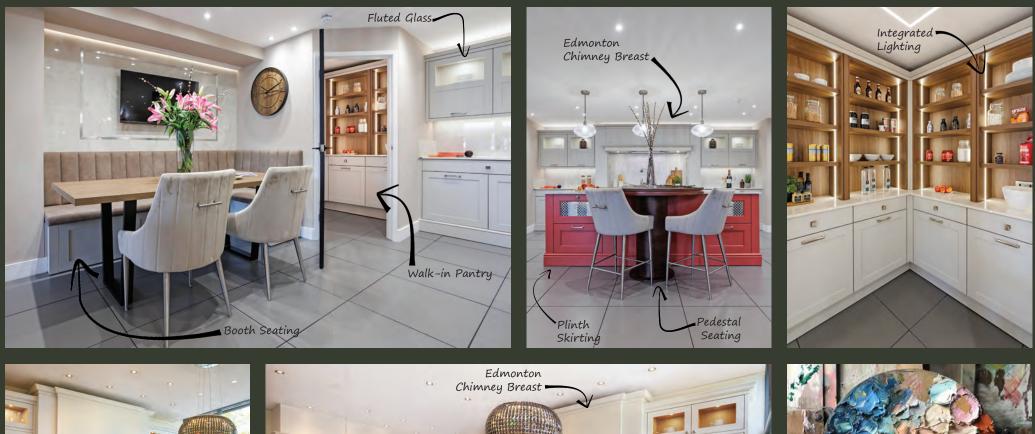

#### Concepts

Callerton kitchens embody the cutting edge in aesthetics and practicality. Whether your ultimate dream kitchen is contemporary, traditional or somewhere in-between, Callerton's range of design concepts bring a breadth of opportunity.

A broad range of Doors, Features, Finishes, Materials, Cabinets, Accessories, and Signature Pieces combine to form Concepts that offer a starting point from which you can create your own personal style.