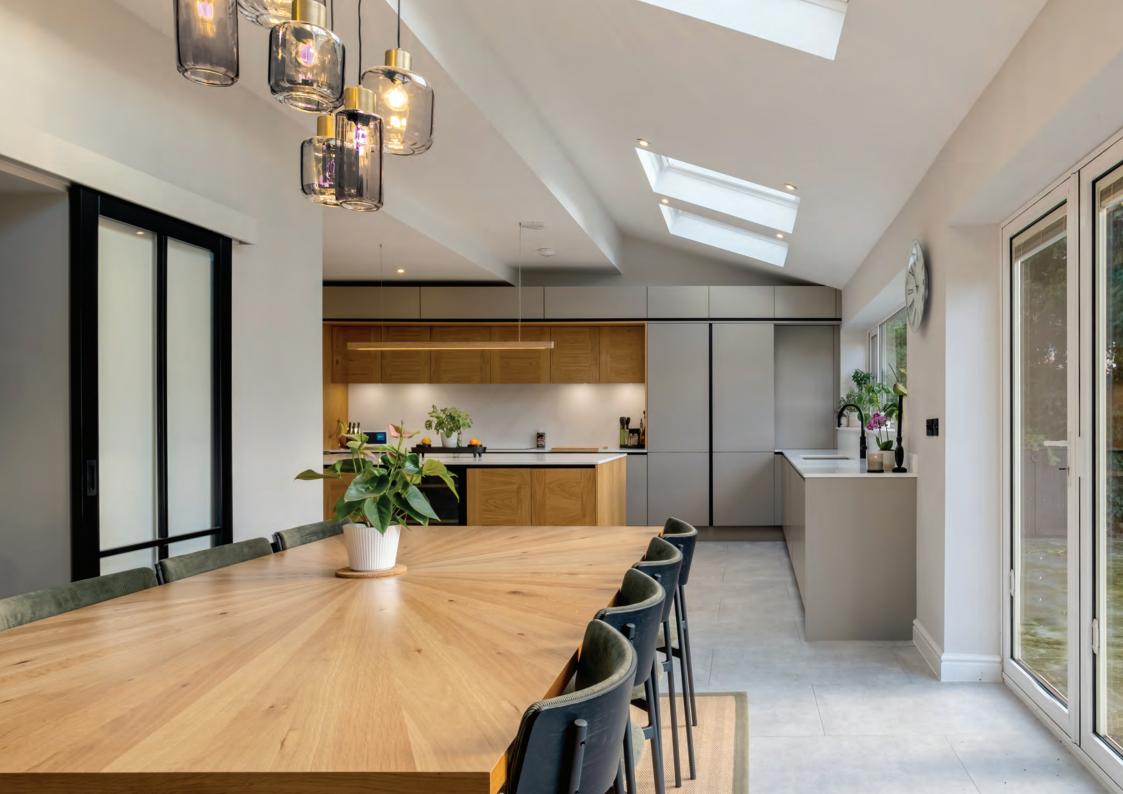

# Vision

The Vision Concept provides a modern feel combined with the depth and warmth provided by wood grains, giving your space a contemporary yet timeless aesthetic.

www.callerton.co.uk/vision

Abstract Expressions & Valencia Doors Cubic Features Pewter Halifax Oak & Gloss White

2 2

 $\bigcirc$ 

Orphic & Monza Doors Cubic Features Oxide Artstone & Matt Light Grey