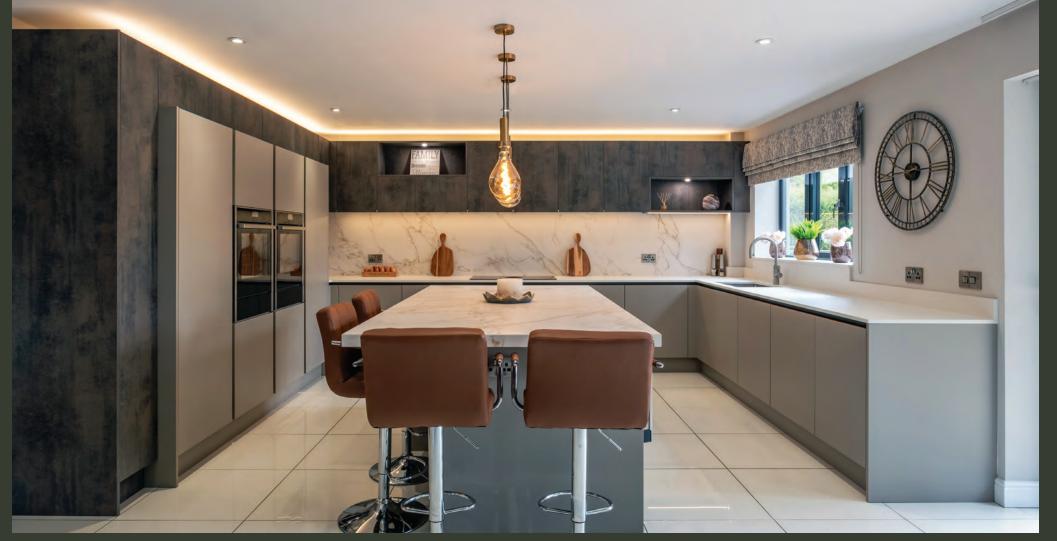

# Vision

The Vision Concept provides a modern feel combined with the depth and warmth provided by wood grains, giving your space a contemporary yet timeless aesthetic.

www.callerton.co.uk/vision

Abstract Expressions & Valencia Doors Cubic Features Pewter Halifax Oak & Gloss White

2 2

 $\bigcirc$ 

Orphic & Monza Doors Cubic Features Oxide Artstone & Matt Light Grey