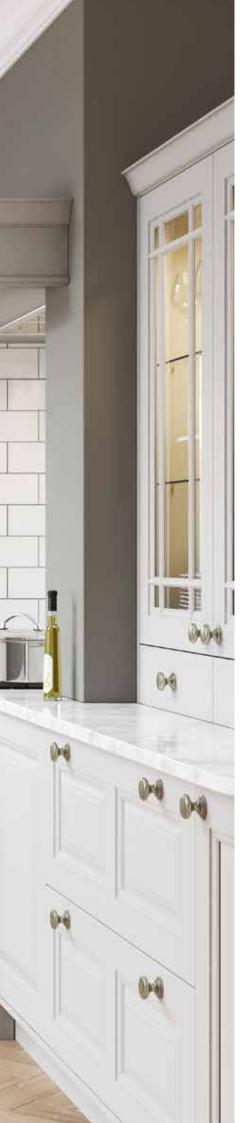

### Towan

A solid oak Shaker door with a veneered centre panel, Towan sits comfortably in a classic or modern interior. Bring it to life with one of our popular stocked finishes or choose from our paint-to-order palette. The range also includes feature doors and accessories offering additional design versatility.

### Sennen

With its distinctive ash grain and a choice of Shaker or Beaded designs in a choice of warm neutral painted colours, Sennen is an incredibly versatile door family.

A selection of modern and traditional accessories helps to adapt the design around the homeowner's desired look