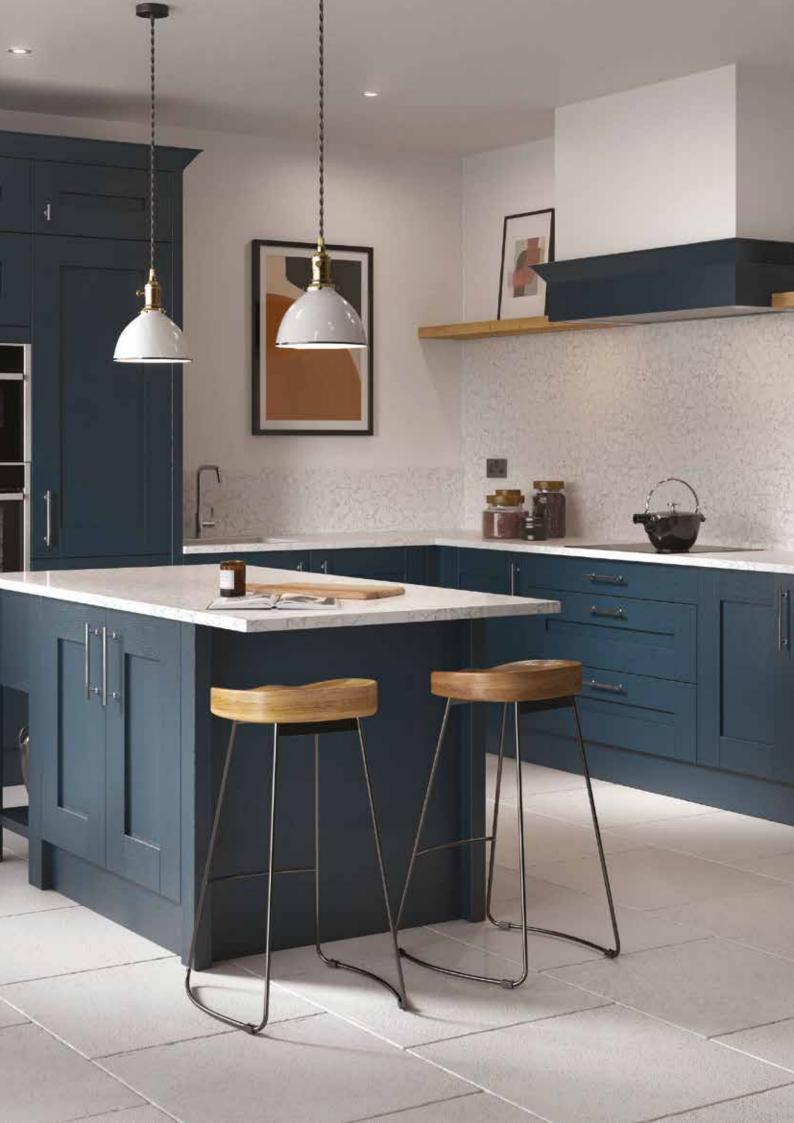

# Botallack

This simple affordable shaker design comes with a few subtle but distinctive twists: A slightly narrower frame, deeply grooved joints, and a bevelled central panel.