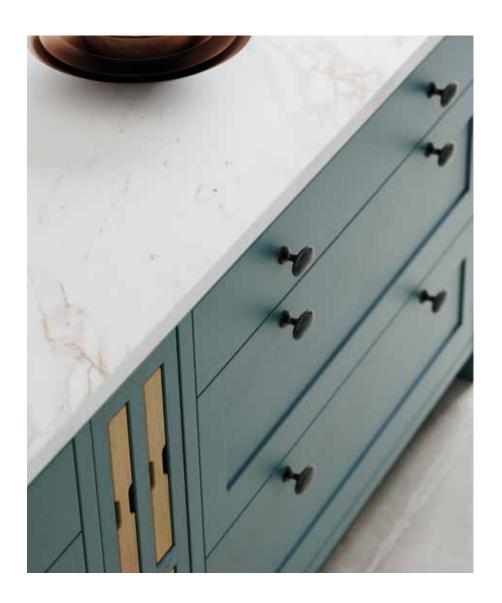

### Sennen

With its distinctive ash grain and a choice of Shaker or Beaded designs in a choice of warm neutral painted colours, Sennen is an incredibly versatile door family.

A selection of modern and traditional accessories helps to adapt the design around the homeowner's desired look