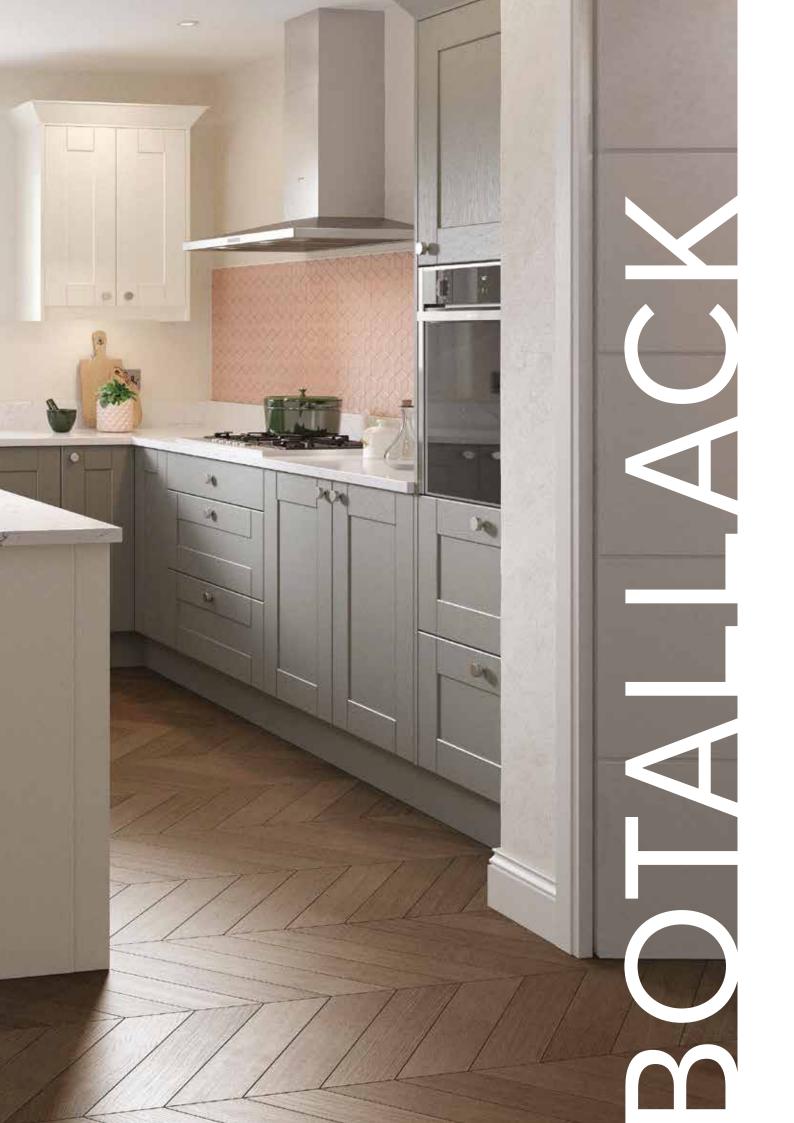

# Botallack

This simple affordable shaker design comes with a few subtle but distinctive twists: A slightly narrower frame, deeply grooved joints, and a bevelled central panel.