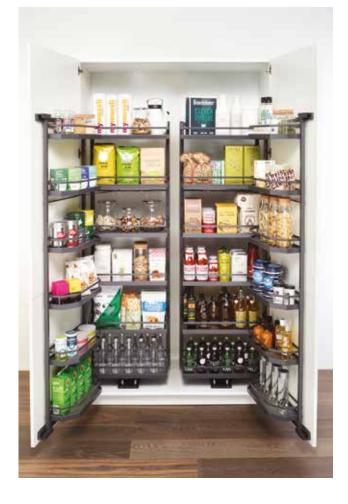

chen that meets all your expectations.









### Lamorna

At the contemporary end of the scale, the innovative construction of the Lamorna Shaker door ensures high quality durability combined with an attractive appearance. With an appealing woodgrain texture, this door can be painted, opening up a myriad of design possibilities.



















## Mawgen

The adaptability of the Mawgen painted slab design allows for a myriad of possibilities when it comes to designing your serene kitchen. The true handleless design is available in a gloss or matt painted finish, you can achieve a sleek spacious looking kitchen through a choice of muted colours and clever design layout.



## Botallick / Towan / Sennen / Porth



## Gwenva / Trevone / Tolcarne / Penberth / Mawgen / Lamorna





























Bronzed Handle



Bronzed Knob



Copper Knob & Cup Set



Iron Handle



Iron Knob



Iron Cup



Quigley Bow Handle



Polished Chrome Knob



Polished Chrome Cup



D Pull Handle



Grosvenor Chrome Knob



Pweter Knob



Trim Handle



Square Knob



SS Profile Handle