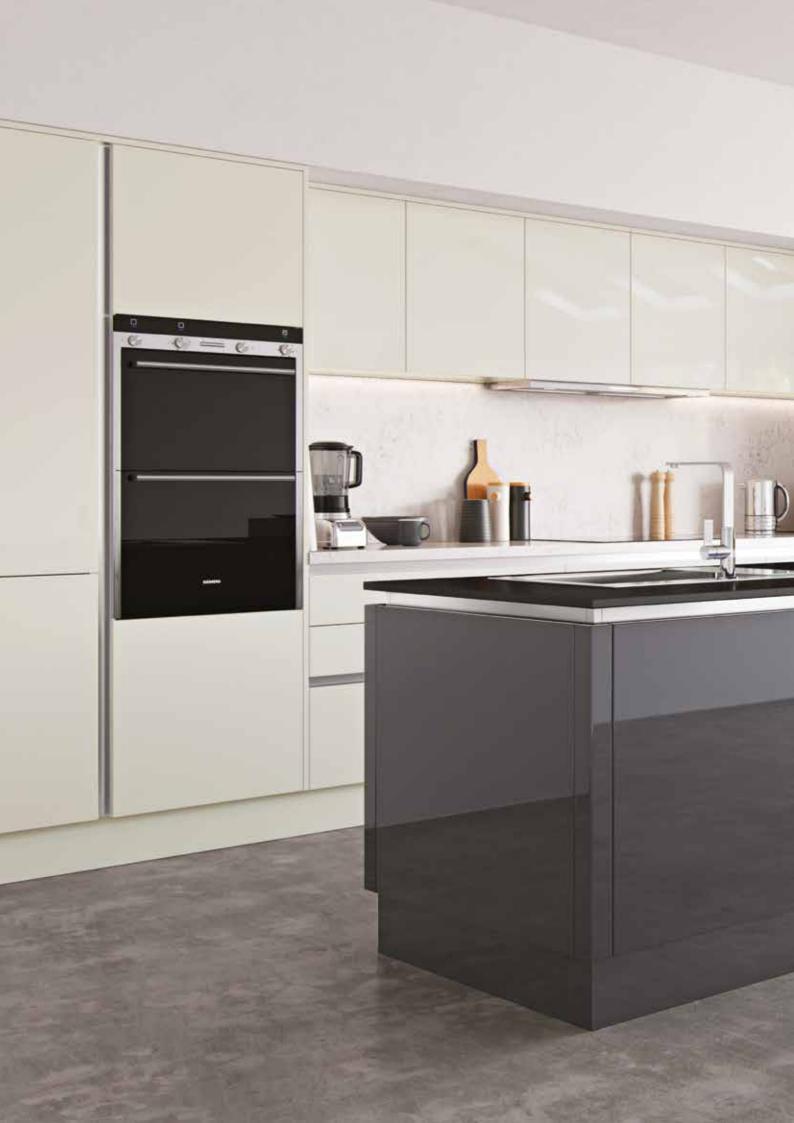

### Porth

Porth's incredibly popular JPull handleless design enables effortless opening of doors whilst creating a streamlined and uncluttered look. Available in an extensive choice of stocked matt and gloss colour that all work well in combinations with an Elm woodgrain effect offering a feature element.