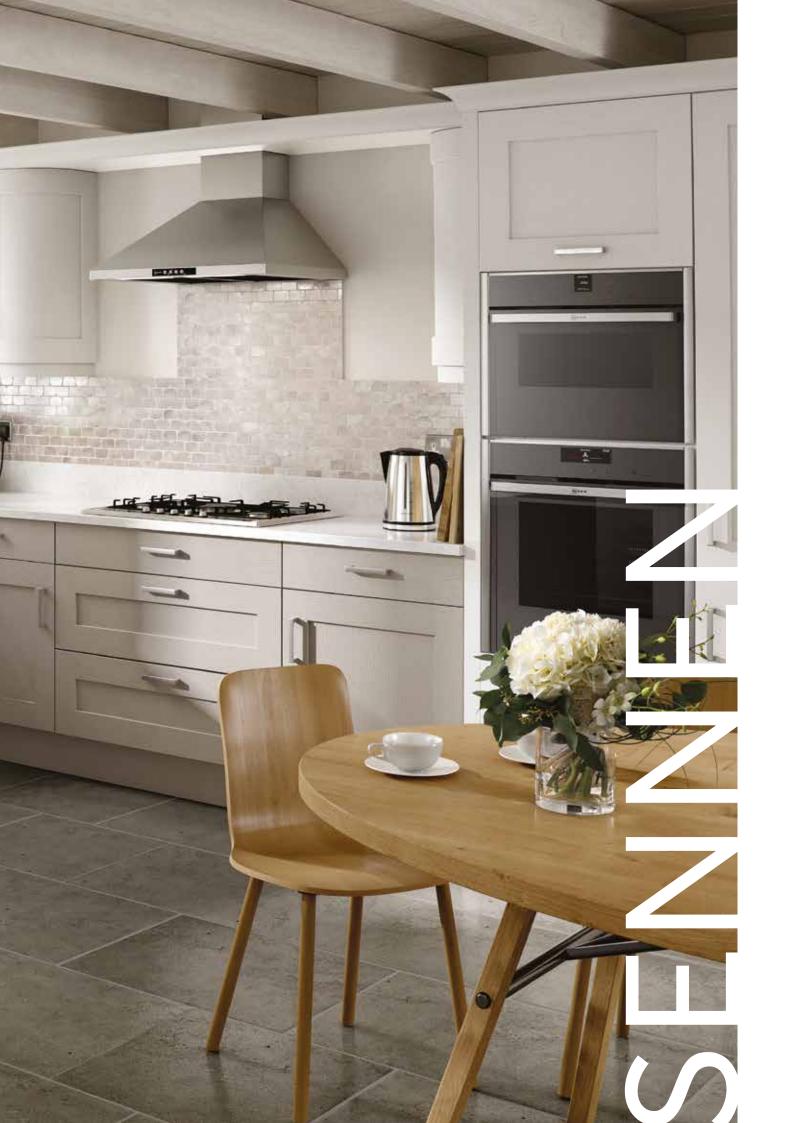

### Sennen

With its distinctive ash grain and a choice of Shaker or Beaded designs in a choice of warm neutral painted colours, Sennen is an incredibly versatile door family.

A selection of modern and traditional accessories helps to adapt the design around the homeowner's desired look