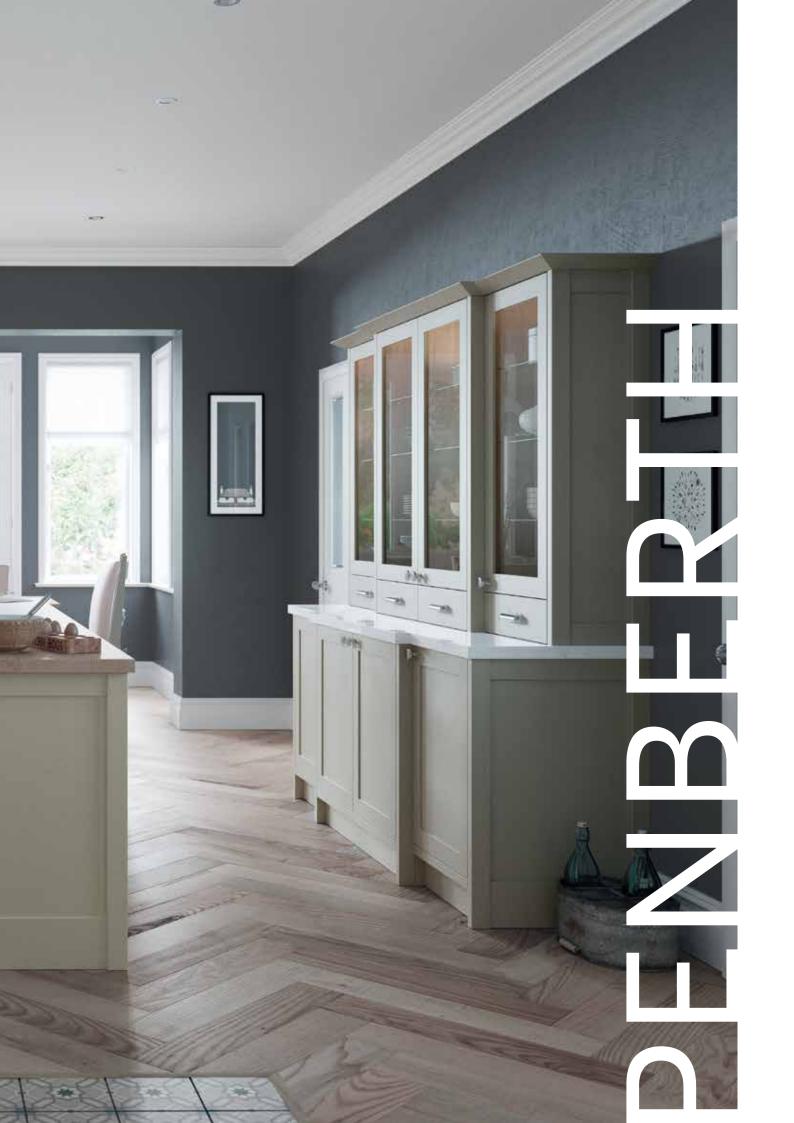

## Penberth

The stunning simplicity of the Penberth shaker style door is accentuated by its narrow frame for a decidedly modern look. This door is accompanied by a host of accessories that will expand your design options to create a kitchen that meets all your expectations.