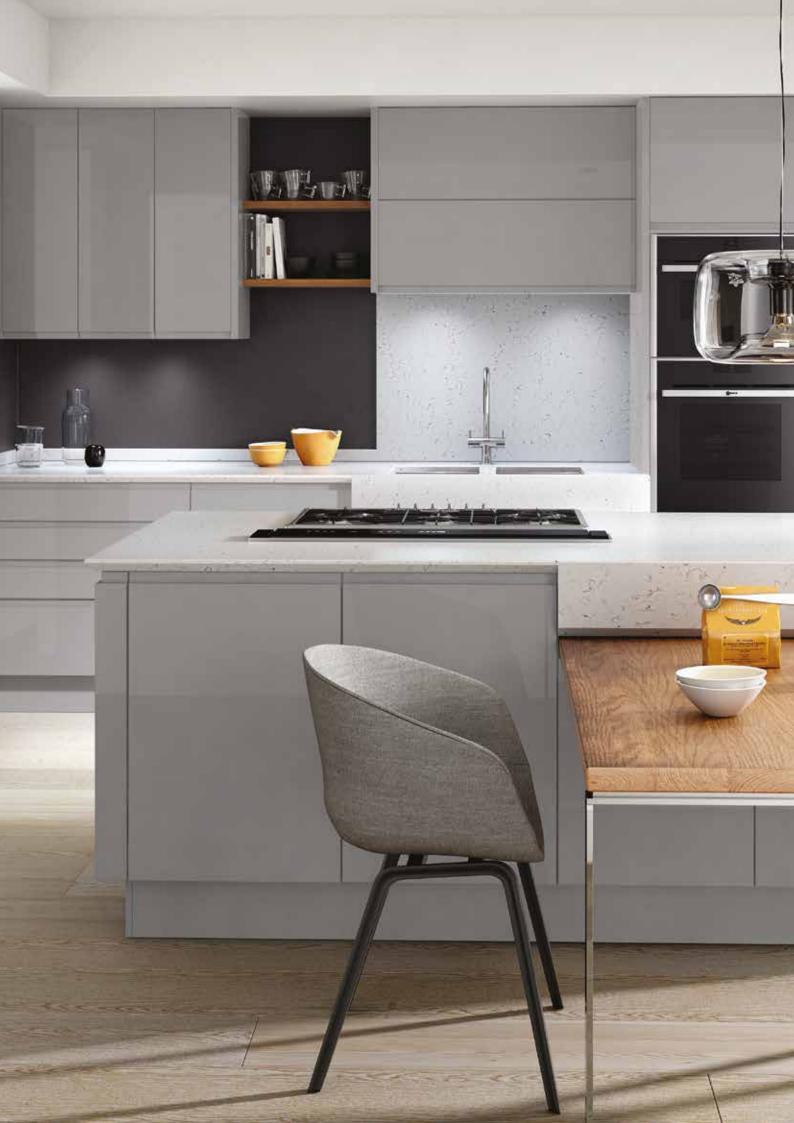

### Porth

Porth's incredibly popular JPull handleless design enables effortless opening of doors whilst creating a streamlined and uncluttered look. Available in an extensive choice of stocked matt and gloss colour that all work well in combinations with an Elm woodgrain effect offering a feature element.