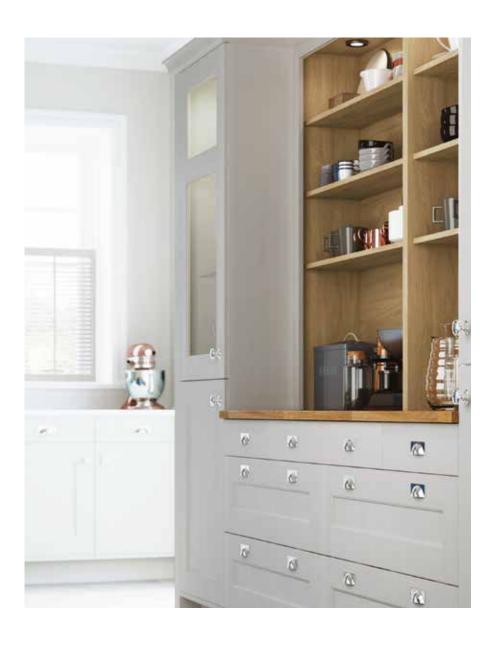

## Tolcarne

The internal bead profile used in the Tolcarne door adds extra depth and contour to your overall kitchen design. Take advantage of the extensive paint colour pallet which allows you to mix and match with total freedom.