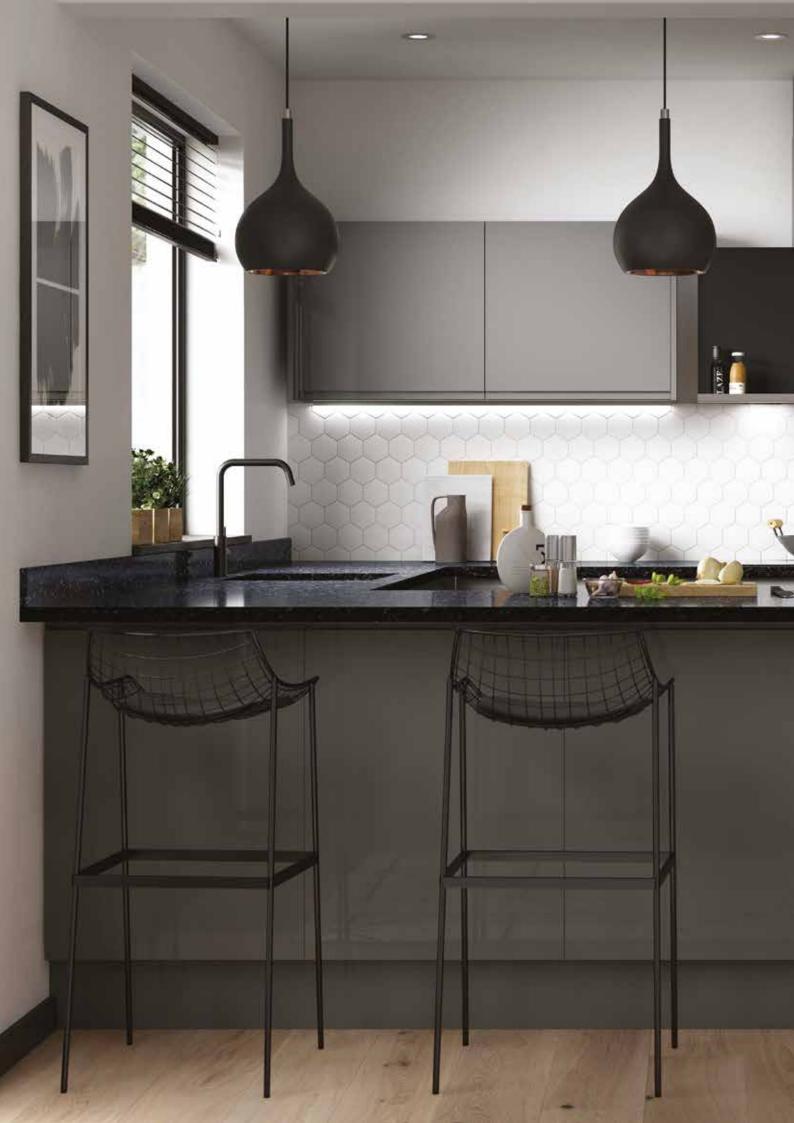

### Porth

Porth's incredibly popular JPull handleless design enables effortless opening of doors whilst creating a streamlined and uncluttered look. Available in an extensive choice of stocked matt and gloss colour that all work well in combinations with an Elm woodgrain effect offering a feature element.