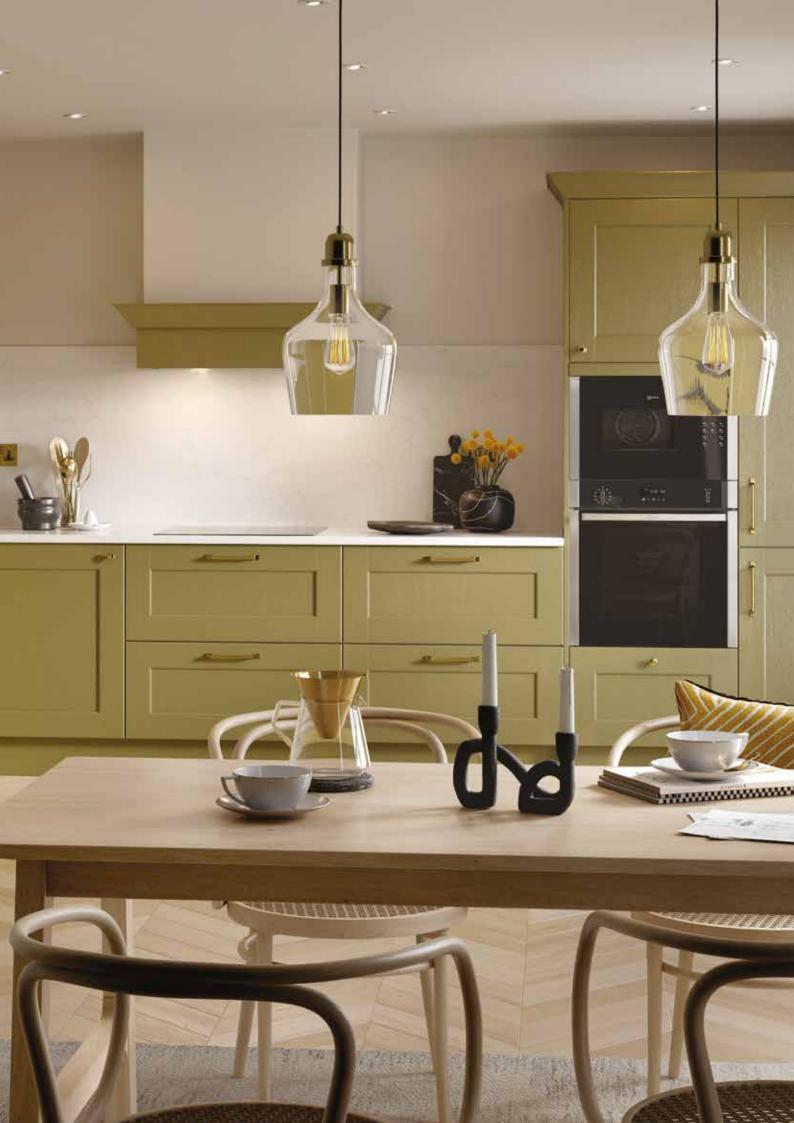

# Botallack

This simple affordable shaker design comes with a few subtle but distinctive twists: A slightly narrower frame, deeply grooved joints, and a bevelled central panel.