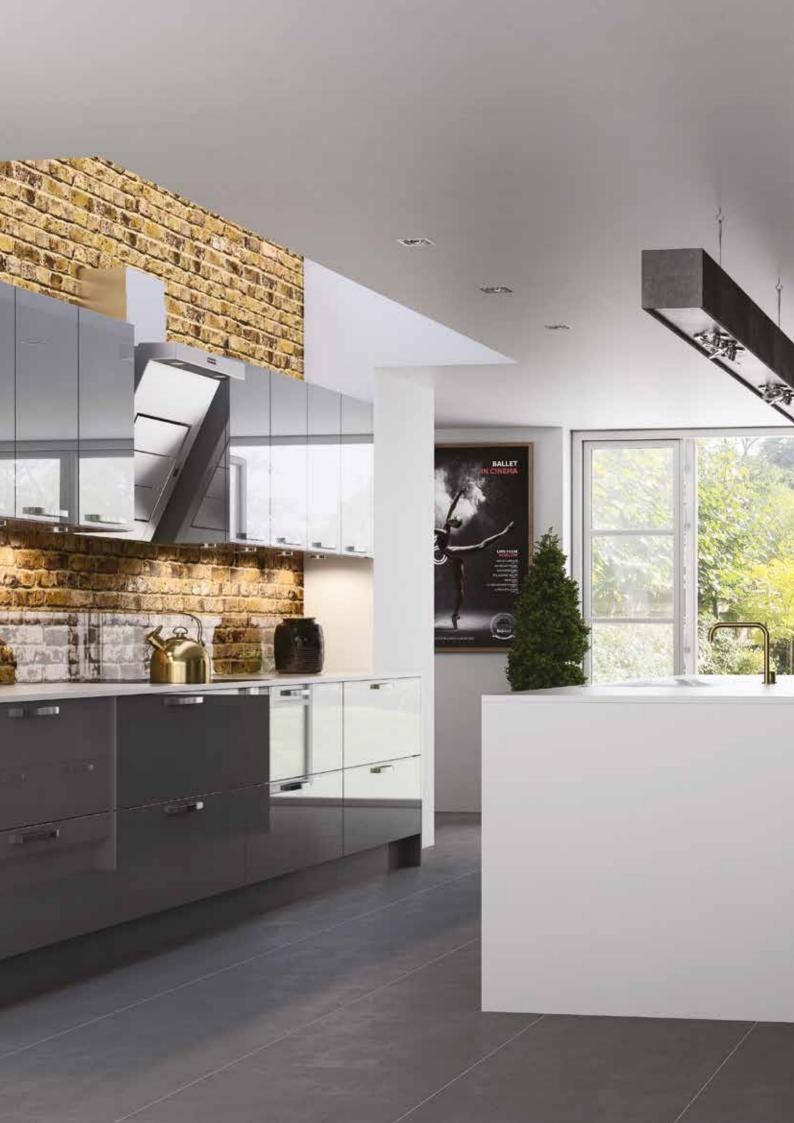

# Gwenva

The ever popular industrial look that embraces key design aspects such as interior brickwork allows Gwenva to sit unassumingly alongside, encouraging comfortable living. Available in a Gloss or Matt finish.