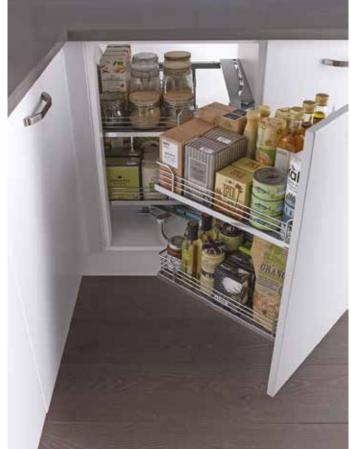

itchen that meets all your expectations.









### Lamorna

At the contemporary end of the scale, the innovative construction of the Lamorna Shaker door ensures high quality durability combined with an attractive appearance. With an appealing woodgrain texture, this door can be painted, opening up a myriad of design possibilities.



















## Mawgen

The adaptability of the Mawgen painted slab design allows for a myriad of possibilities when it comes to designing your serene kitchen. The true handleless design is available in a gloss or matt painted finish, you can achieve a sleek spacious looking kitchen through a choice of muted colours and clever design layout.



## Botallick / Towan / Sennen / Porth



## Gwenva / Trevone / Tolcarne / Penberth / Mawgen / Lamorna





























Bronzed Handle



Bronzed Knob



Copper Knob & Cup Set



Iron Handle



Iron Knob



Iron Cup



Quigley Bow Handle



Polished Chrome Knob



Polished Chrome Cup



D Pull Handle



Grosvenor Chrome Knob



Pweter Knob



Trim Handle



Square Knob



SS Profile Handle