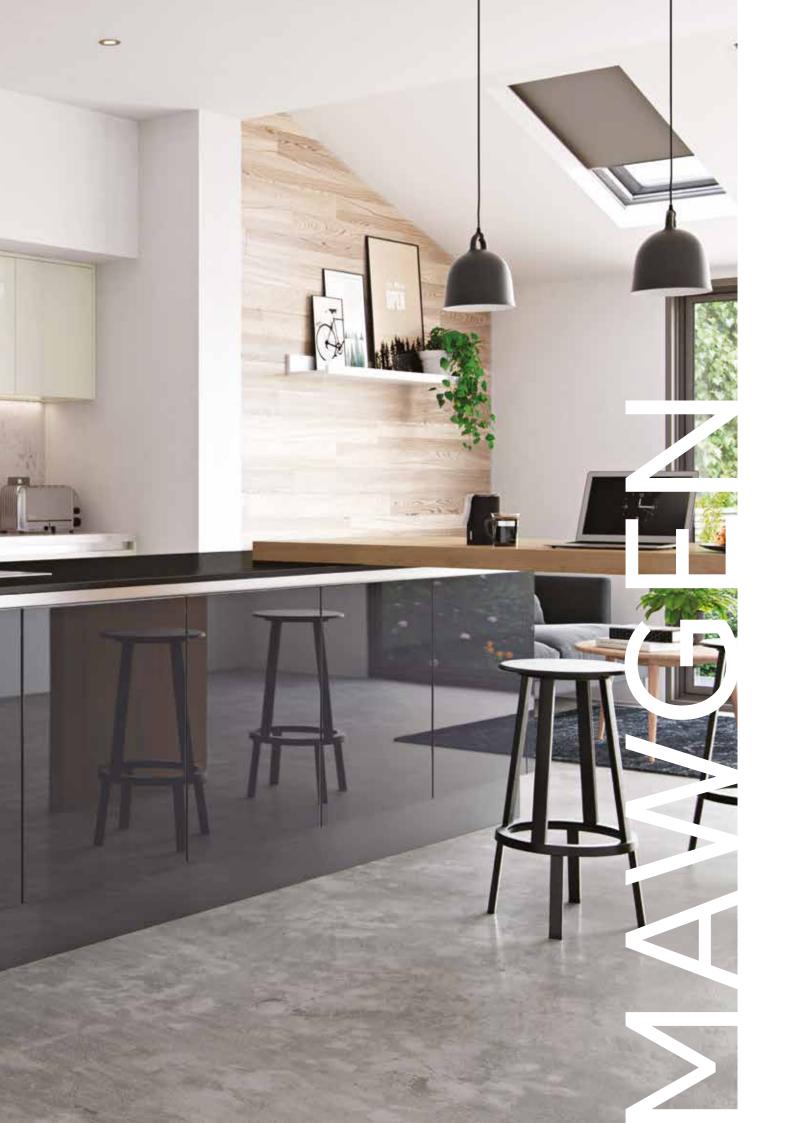

## Mawgen

The adaptability of the Mawgen painted slab design allows for a myriad of possibilities when it comes to designing your serene kitchen. The true handleless design is available in a gloss or matt painted finish, you can achieve a sleek spacious looking kitchen through a choice of muted colours and clever design layout.