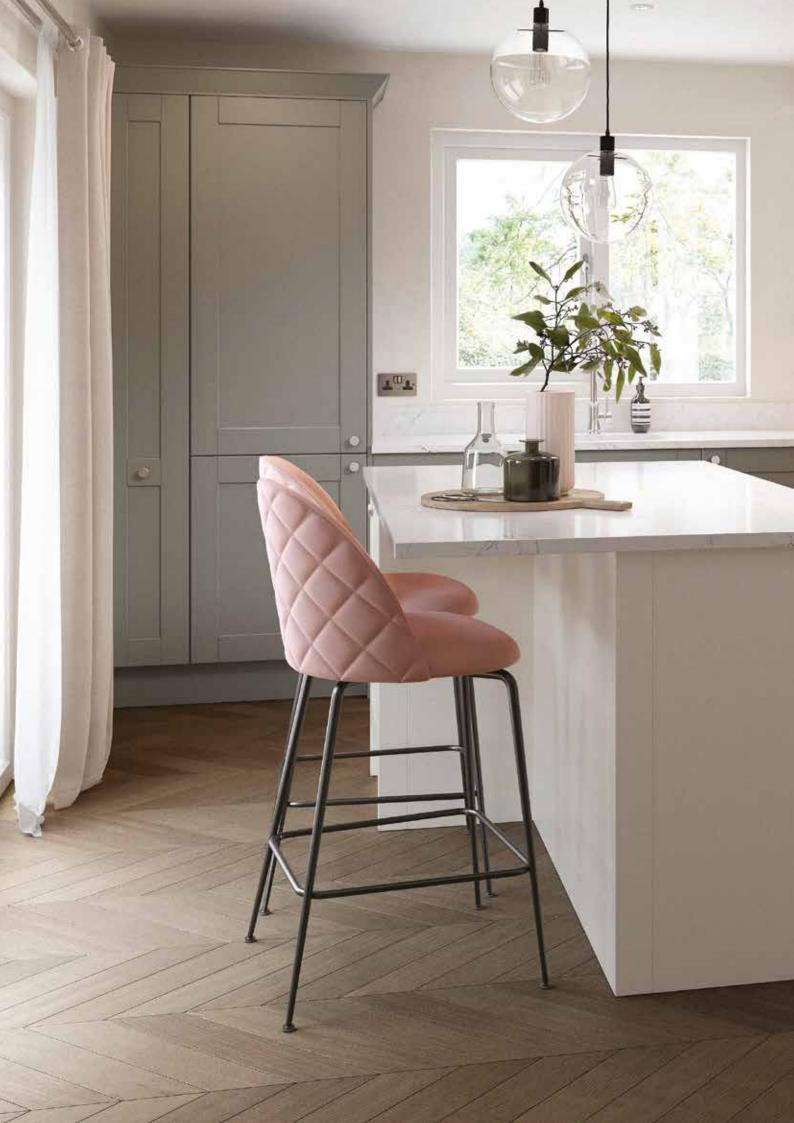

# Botallack

This simple affordable shaker design comes with a few subtle but distinctive twists: A slightly narrower frame, deeply grooved joints, and a bevelled central panel.