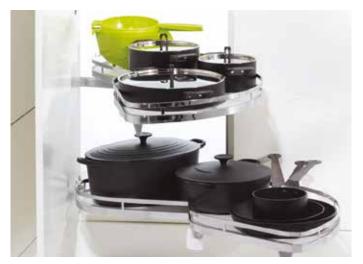

en that meets all your expectations.









### Lamorna

At the contemporary end of the scale, the innovative construction of the Lamorna Shaker door ensures high quality durability combined with an attractive appearance. With an appealing woodgrain texture, this door can be painted, opening up a myriad of design possibilities.



















## Mawgen

The adaptability of the Mawgen painted slab design allows for a myriad of possibilities when it comes to designing your serene kitchen. The true handleless design is available in a gloss or matt painted finish, you can achieve a sleek spacious looking kitchen through a choice of muted colours and clever design layout.



## Botallick / Towan / Sennen / Porth



## Gwenva / Trevone / Tolcarne / Penberth / Mawgen / Lamorna





























Bronzed Handle



Bronzed Knob



Copper Knob & Cup Set



Iron Handle



Iron Knob



Iron Cup



Quigley Bow Handle



Polished Chrome Knob



Polished Chrome Cup



D Pull Handle



Grosvenor Chrome Knob



Pweter Knob



Trim Handle



Square Knob



SS Profile Handle