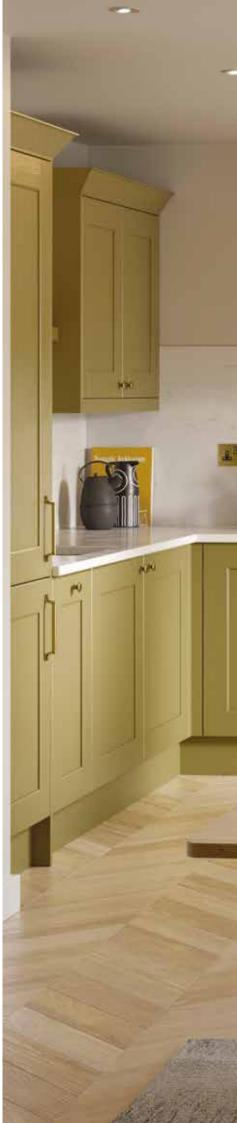

# Botallack

This simple affordable shaker design comes with a few subtle but distinctive twists: A slightly narrower frame, deeply grooved joints, and a bevelled central panel.