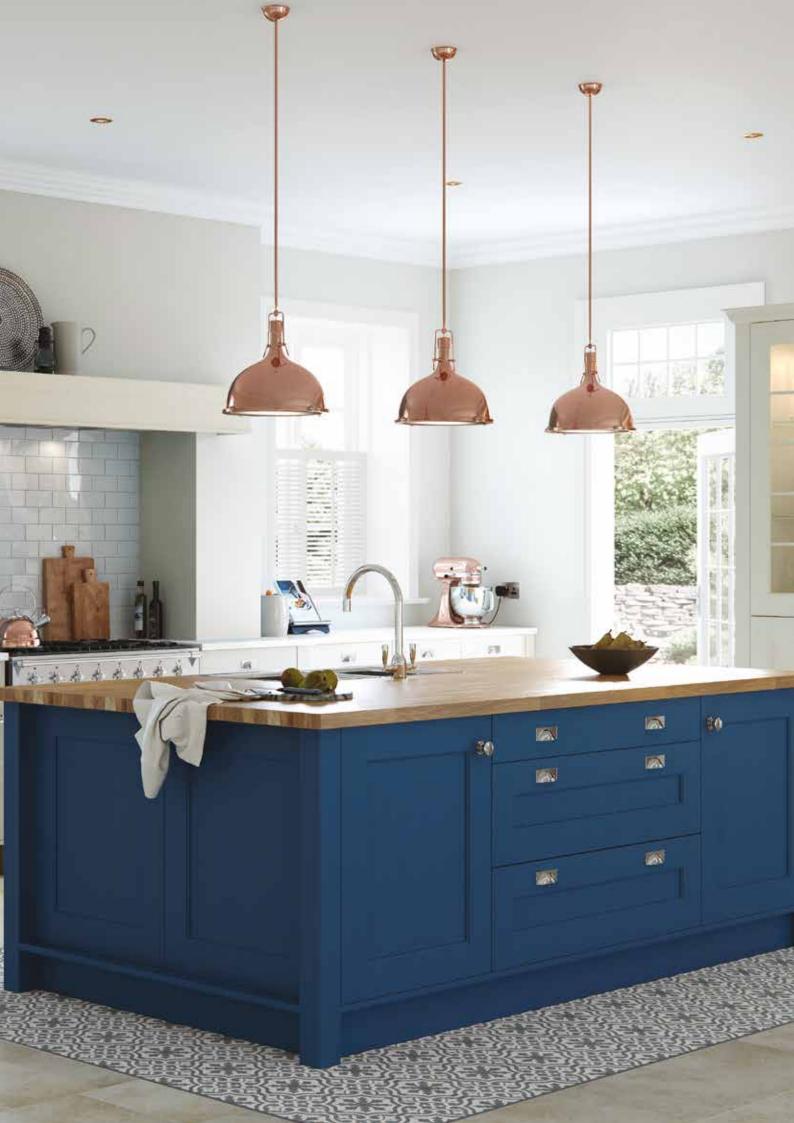

## Penberth

The stunning simplicity of the Penberth shaker style door is accentuated by its narrow frame for a decidedly modern look. This door is accompanied by a host of accessories that will expand your design options to create a kitchen that meets all your expectations.