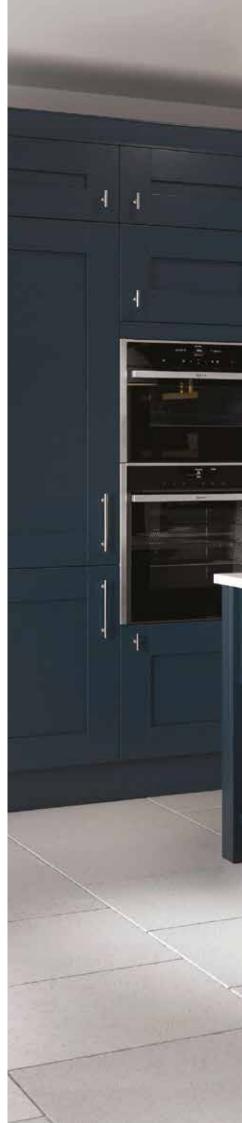

# Botallack

This simple affordable shaker design comes with a few subtle but distinctive twists: A slightly narrower frame, deeply grooved joints, and a bevelled central panel.