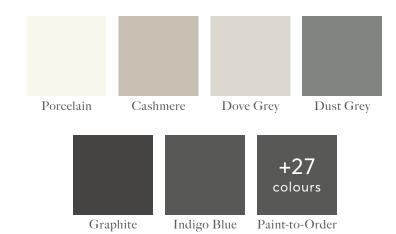

## Tolcarne

The internal bead profile used in the Tolcarne door adds extra depth and contour to your overall kitchen design. Take advantage of the extensive paint colour pallet which allows you to mix and match with total freedom.