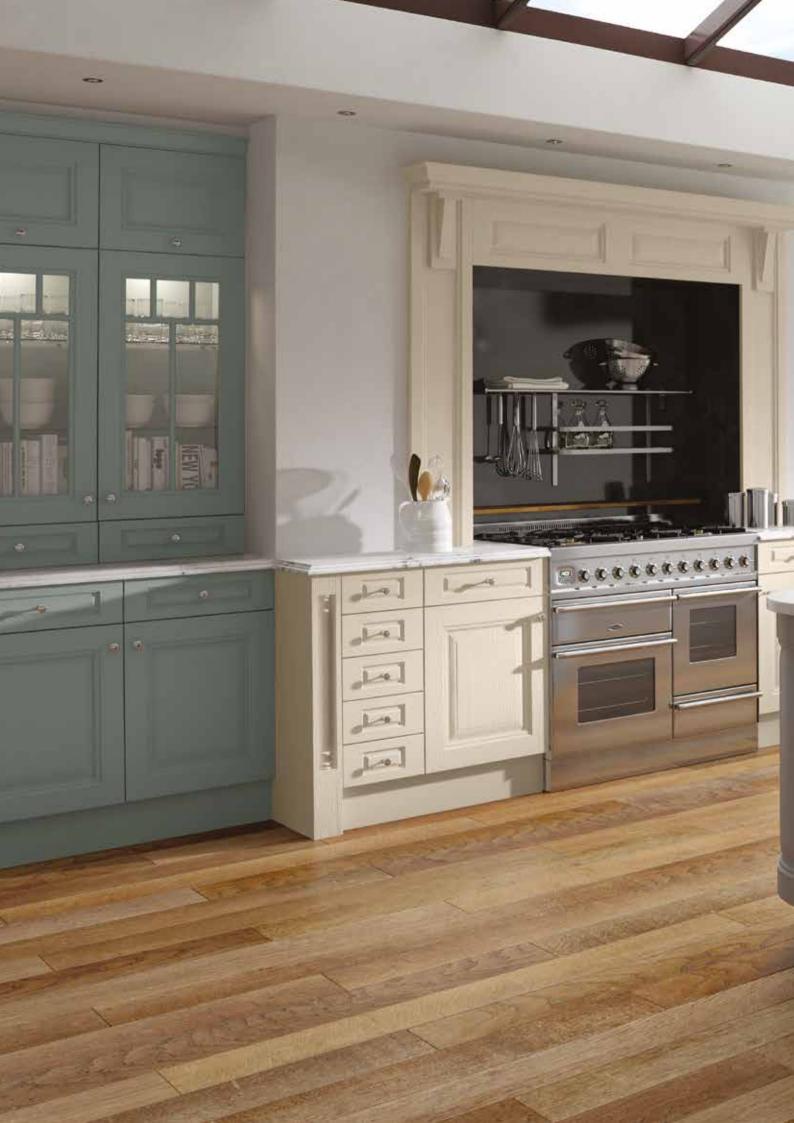

### Trevone

The quintessential traditional design of the Trevone door, with its raised centre panel and its defined grain painted finish, exudes charm and sophistication. Choose from an extensive selection both standard and made to order accessories to devise a kitchen that is totally unique and special.