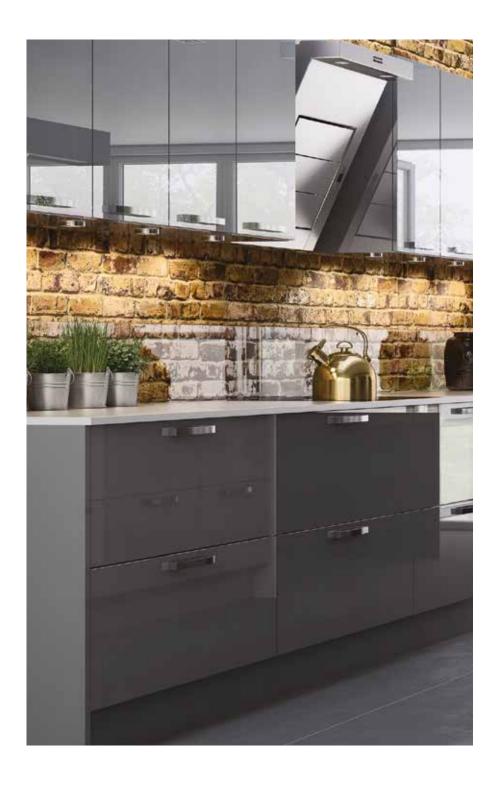

# Gwenva

The ever popular industrial look that embraces key design aspects such as interior brickwork allows Gwenva to sit unassumingly alongside, encouraging comfortable living. Available in a Gloss or Matt finish.