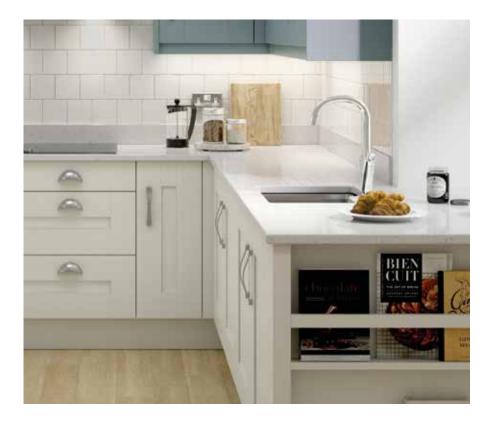

### Lamorna

At the contemporary end of the scale, the innovative construction of the Lamorna Shaker door ensures high quality durability combined with an attractive appearance. With an appealing woodgrain texture, this door can be painted, opening up a myriad of design possibilities.