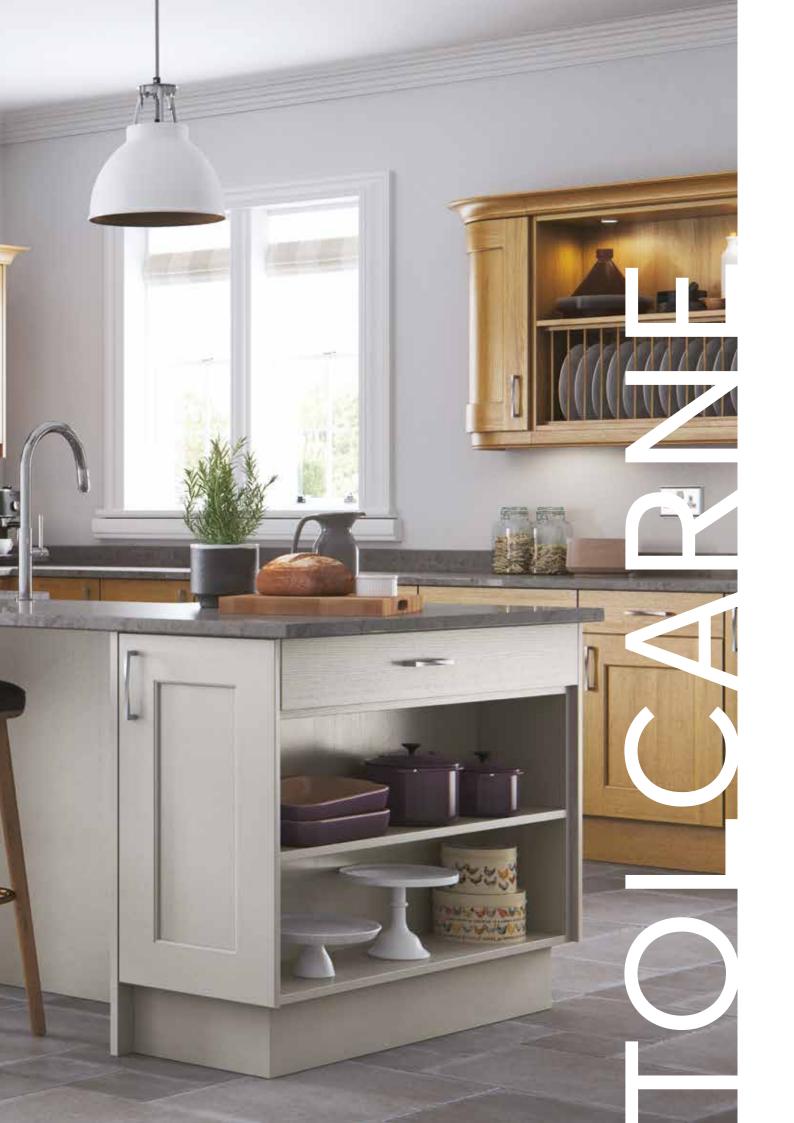

## Tolcarne

The internal bead profile used in the Tolcarne door adds extra depth and contour to your overall kitchen design. Take advantage of the extensive paint colour pallet which allows you to mix and match with total freedom.