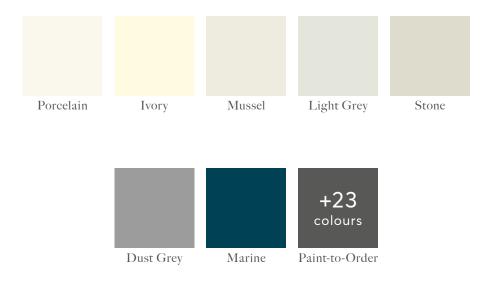

### Sennen

With its distinctive ash grain and a choice of Shaker or Beaded designs in a choice of warm neutral painted colours, Sennen is an incredibly versatile door family.

A selection of modern and traditional accessories helps to adapt the design around the homeowner's desired look