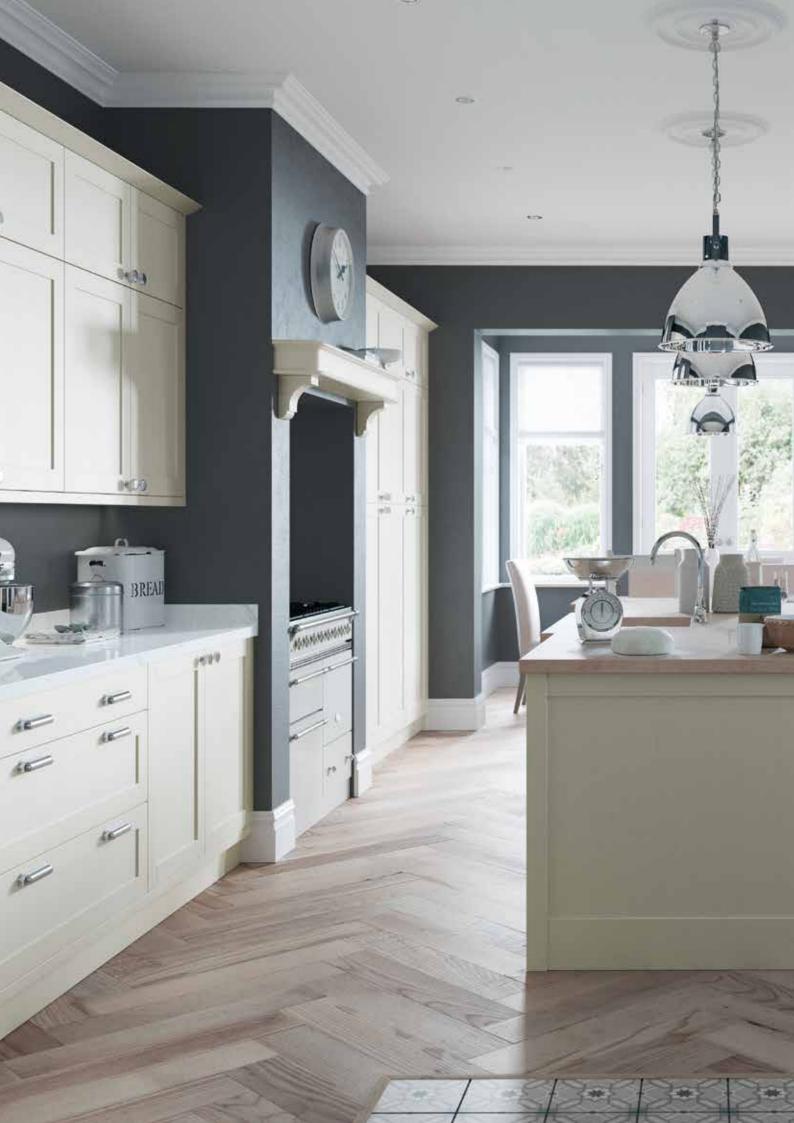

## Penberth

The stunning simplicity of the Penberth shaker style door is accentuated by its narrow frame for a decidedly modern look. This door is accompanied by a host of accessories that will expand your design options to create a kitchen that meets all your expectations.