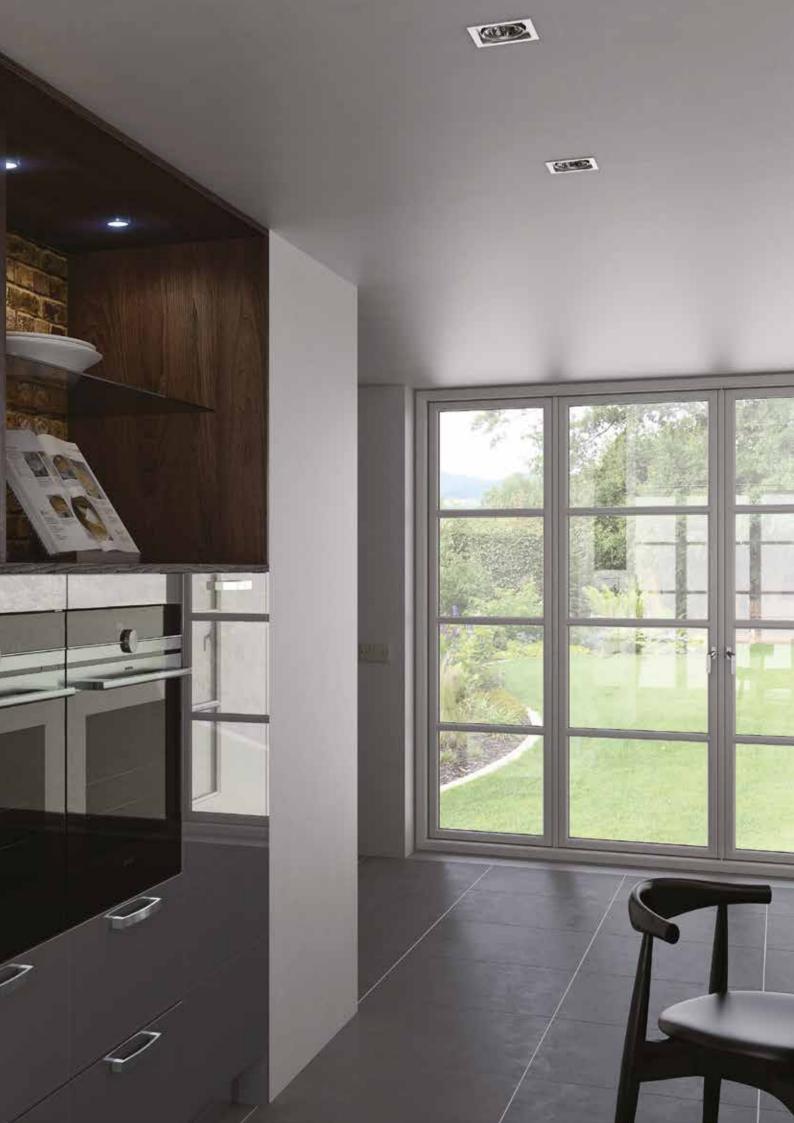

# Gwenva

The ever popular industrial look that embraces key design aspects such as interior brickwork allows Gwenva to sit unassumingly alongside, encouraging comfortable living. Available in a Gloss or Matt finish.