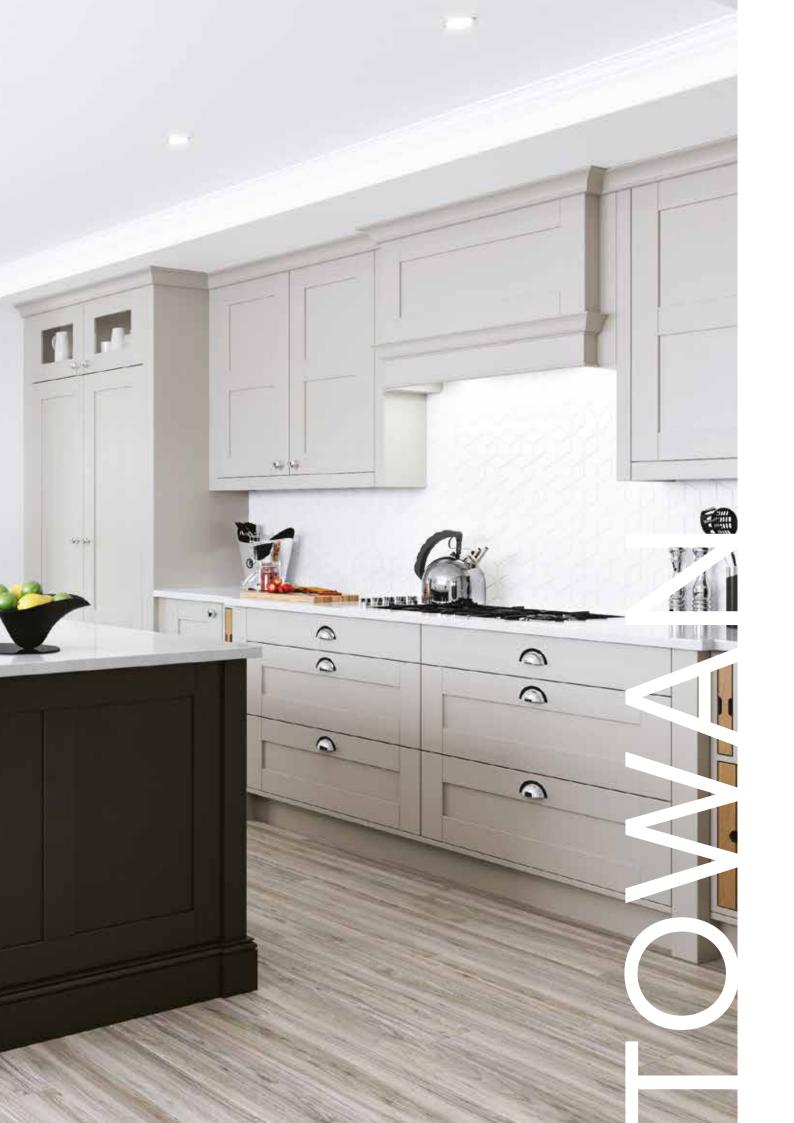

### Towan

A solid oak Shaker door with a veneered centre panel, Towan sits comfortably in a classic or modern interior. Bring it to life with one of our popular stocked finishes or choose from our paint-to-order palette. The range also includes feature doors and accessories offering additional design versatility.