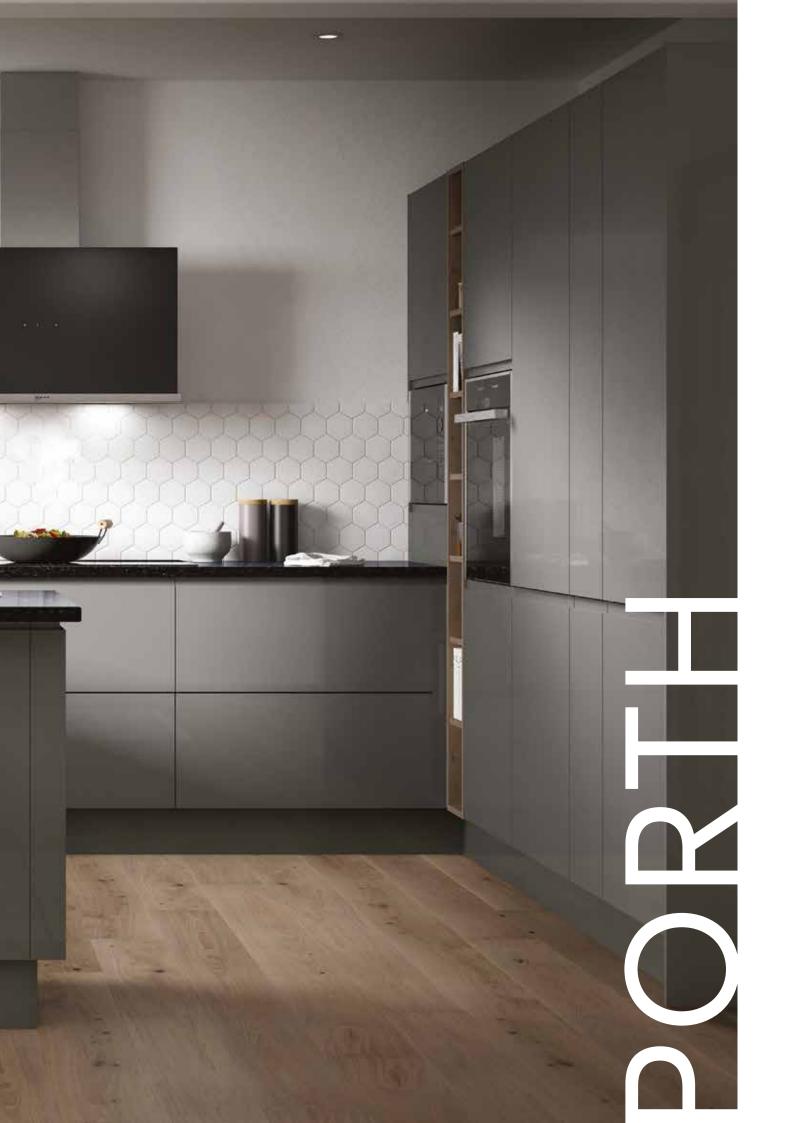

### Porth

Porth's incredibly popular JPull handleless design enables effortless opening of doors whilst creating a streamlined and uncluttered look. Available in an extensive choice of stocked matt and gloss colour that all work well in combinations with an Elm woodgrain effect offering a feature element.