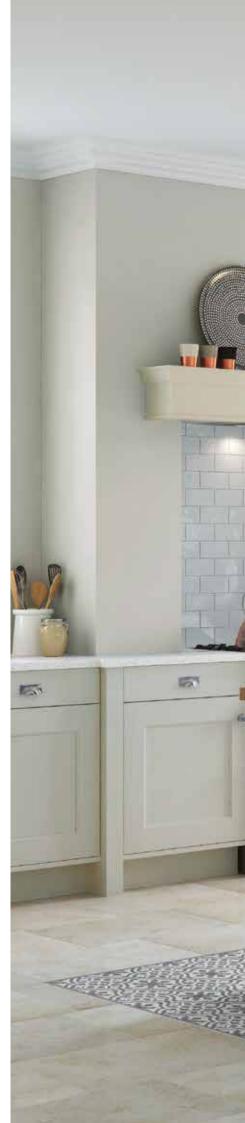

## Tolcarne

The internal bead profile used in the Tolcarne door adds extra depth and contour to your overall kitchen design. Take advantage of the extensive paint colour pallet which allows you to mix and match with total freedom.