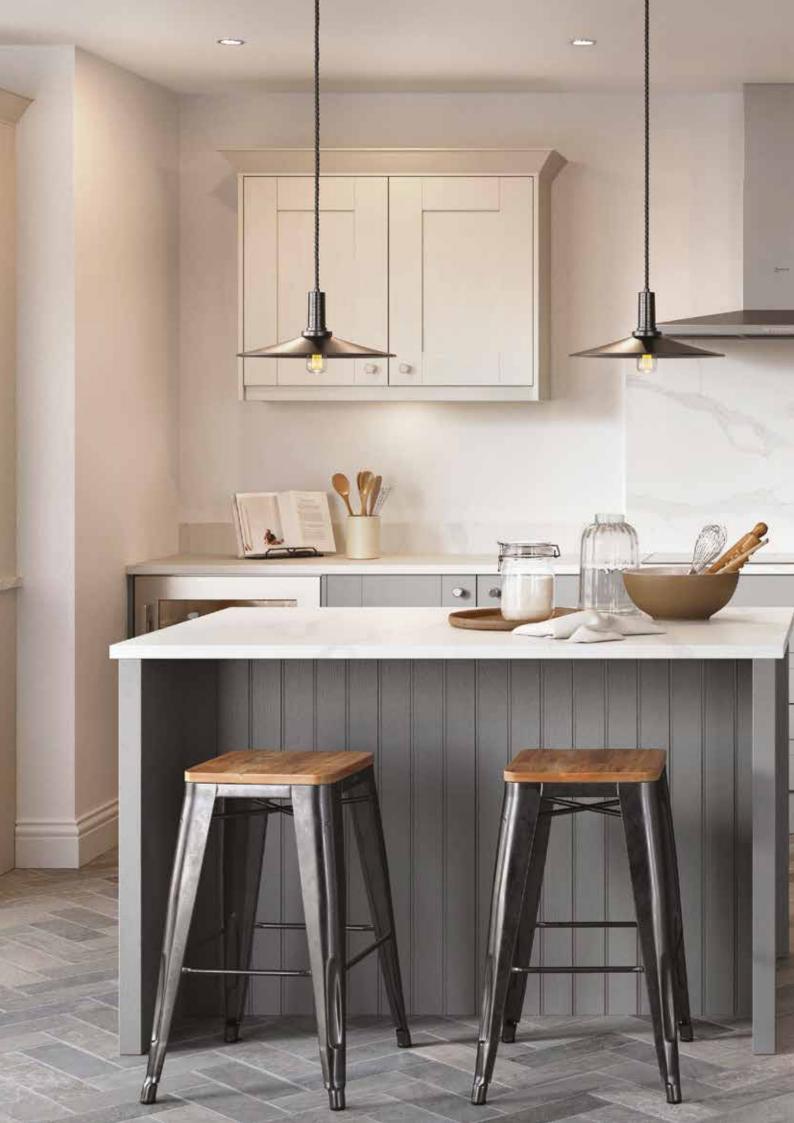

## Penberth

The stunning simplicity of the Penberth shaker style door is accentuated by its narrow frame for a decidedly modern look. This door is accompanied by a host of accessories that will expand your design options to create a kitchen that meets all your expectations.