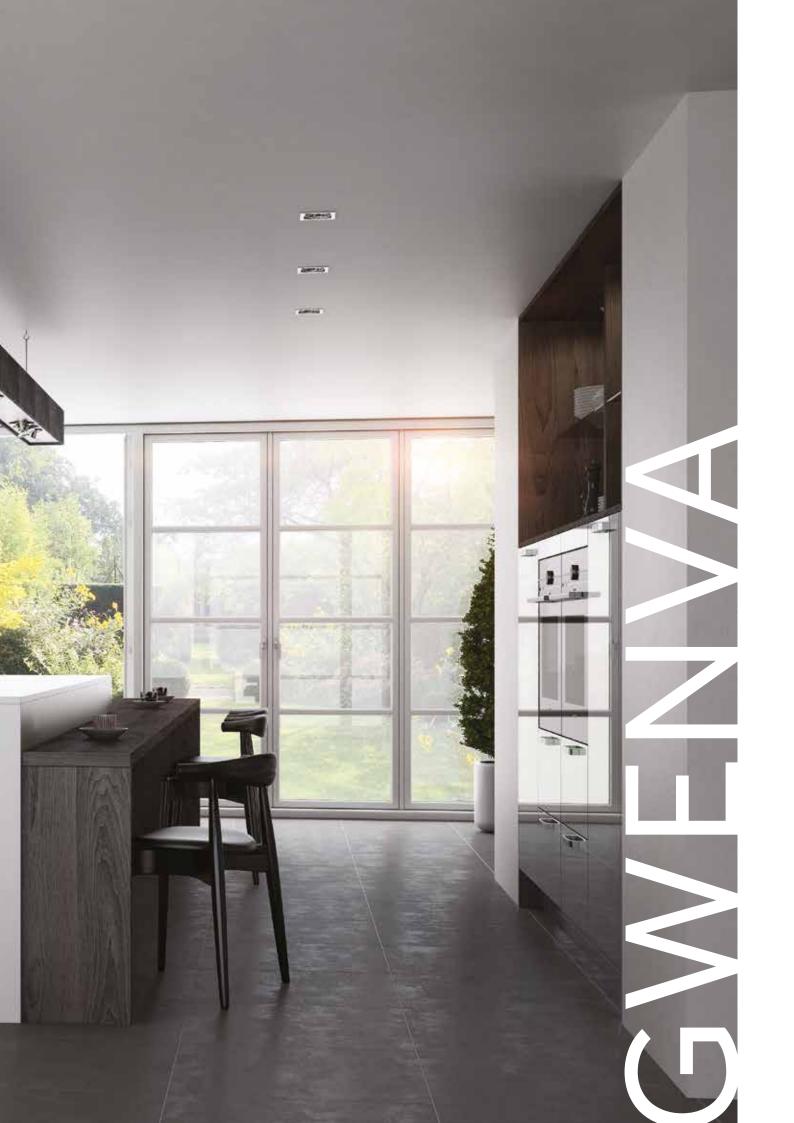

# Gwenva

The ever popular industrial look that embraces key design aspects such as interior brickwork allows Gwenva to sit unassumingly alongside, encouraging comfortable living. Available in a Gloss or Matt finish.