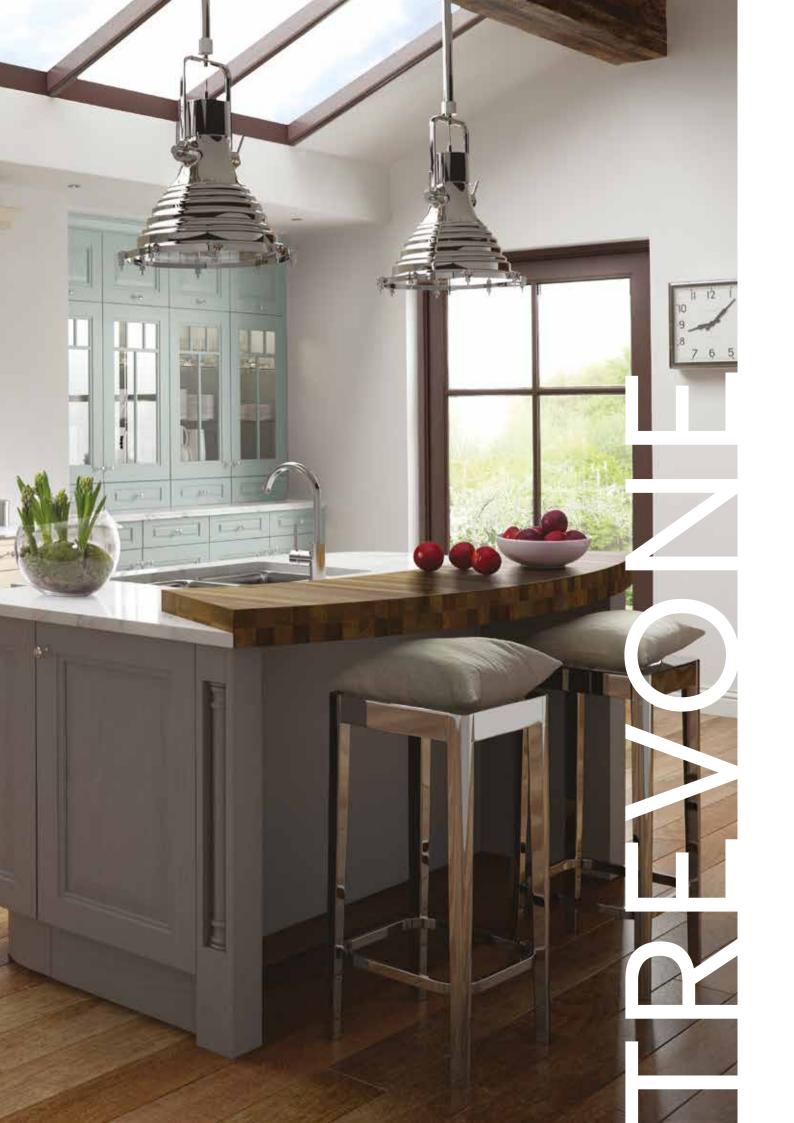

### Trevone

The quintessential traditional design of the Trevone door, with its raised centre panel and its defined grain painted finish, exudes charm and sophistication. Choose from an extensive selection both standard and made to order accessories to devise a kitchen that is totally unique and special.