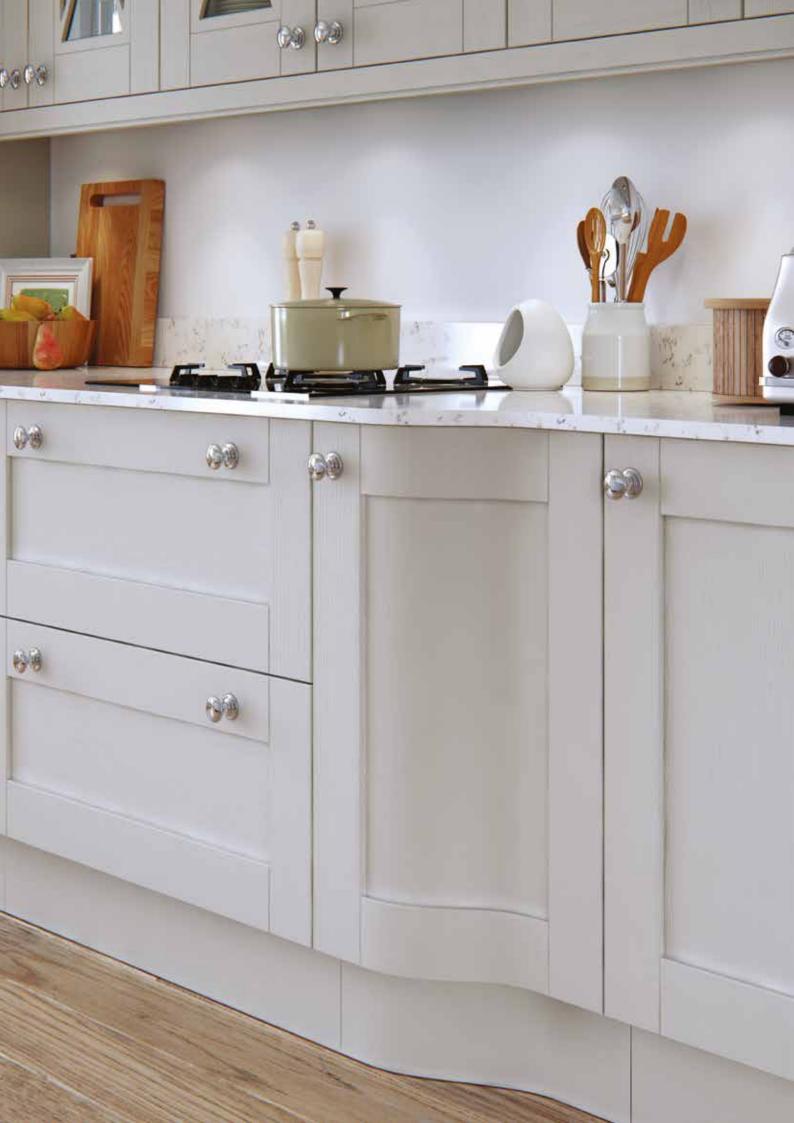

# Botallack

This simple affordable shaker design comes with a few subtle but distinctive twists: A slightly narrower frame, deeply grooved joints, and a bevelled central panel.