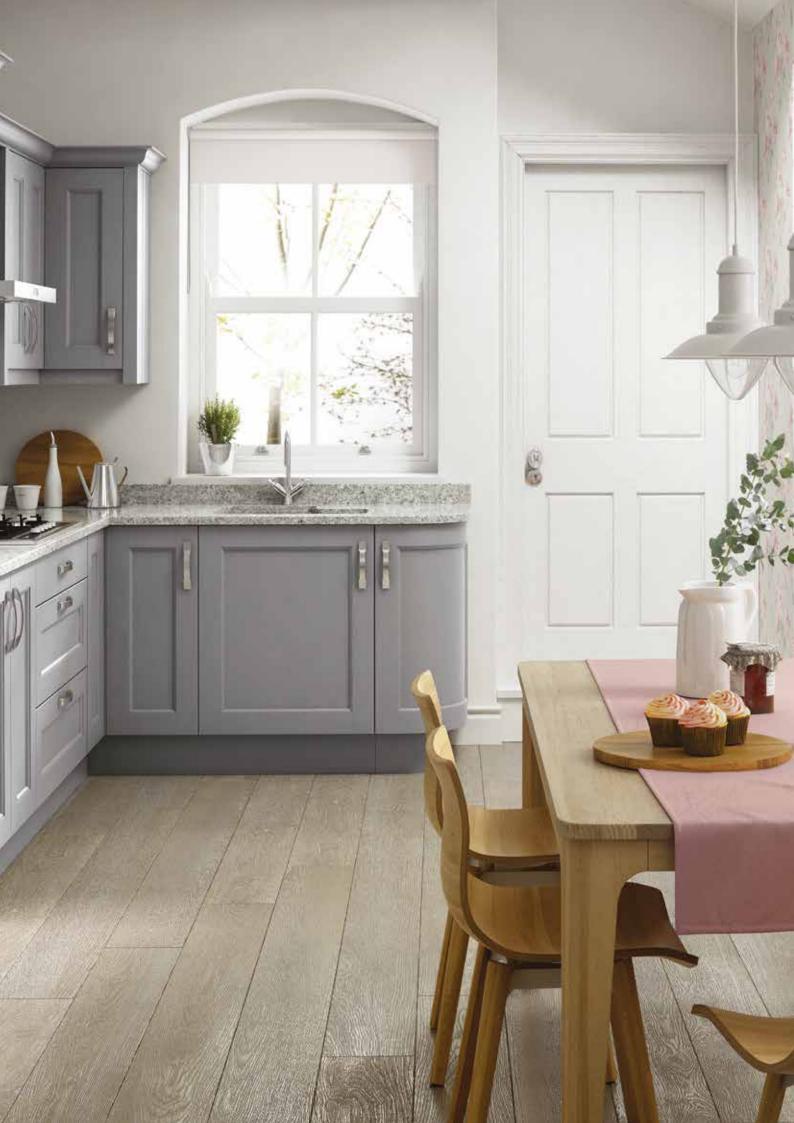

### Sennen

With its distinctive ash grain and a choice of Shaker or Beaded designs in a choice of warm neutral painted colours, Sennen is an incredibly versatile door family.

A selection of modern and traditional accessories helps to adapt the design around the homeowner's desired look