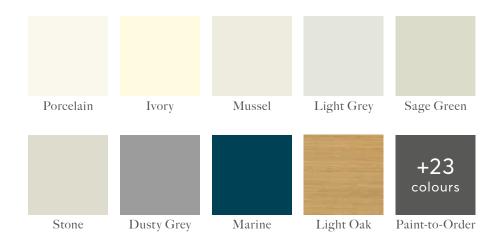

## Tolcarne

The internal bead profile used in the Tolcarne door adds extra depth and contour to your overall kitchen design. Take advantage of the extensive paint colour pallet which allows you to mix and match with total freedom.