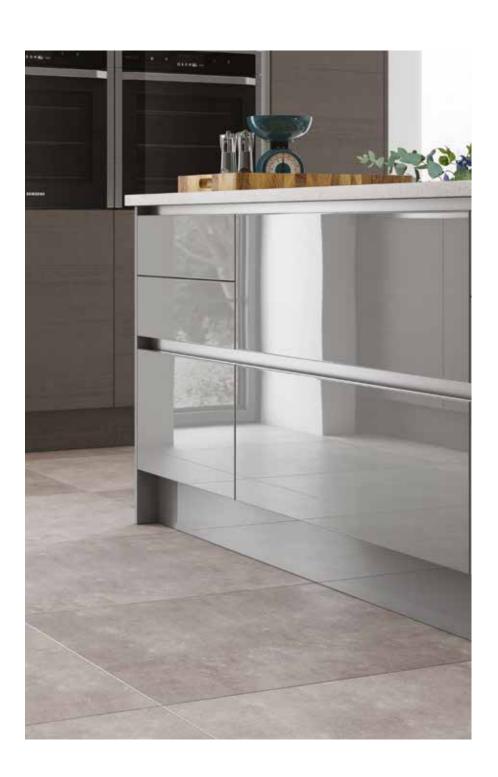

### Porth

Porth's incredibly popular JPull handleless design enables effortless opening of doors whilst creating a streamlined and uncluttered look. Available in an extensive choice of stocked matt and gloss colour that all work well in combinations with an Elm woodgrain effect offering a feature element.