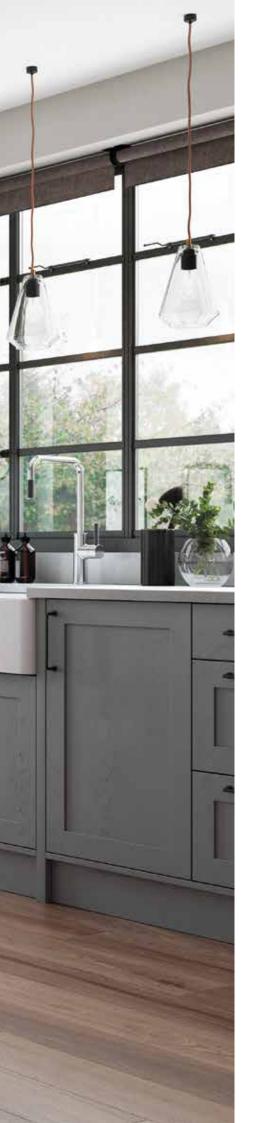

## Tolcarne

The internal bead profile used in the Tolcarne door adds extra depth and contour to your overall kitchen design. Take advantage of the extensive paint colour pallet which allows you to mix and match with total freedom.