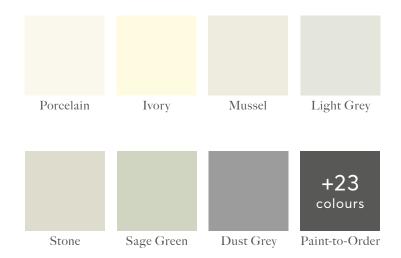

## Tolcarne

The internal bead profile used in the Tolcarne door adds extra depth and contour to your overall kitchen design. Take advantage of the extensive paint colour pallet which allows you to mix and match with total freedom.