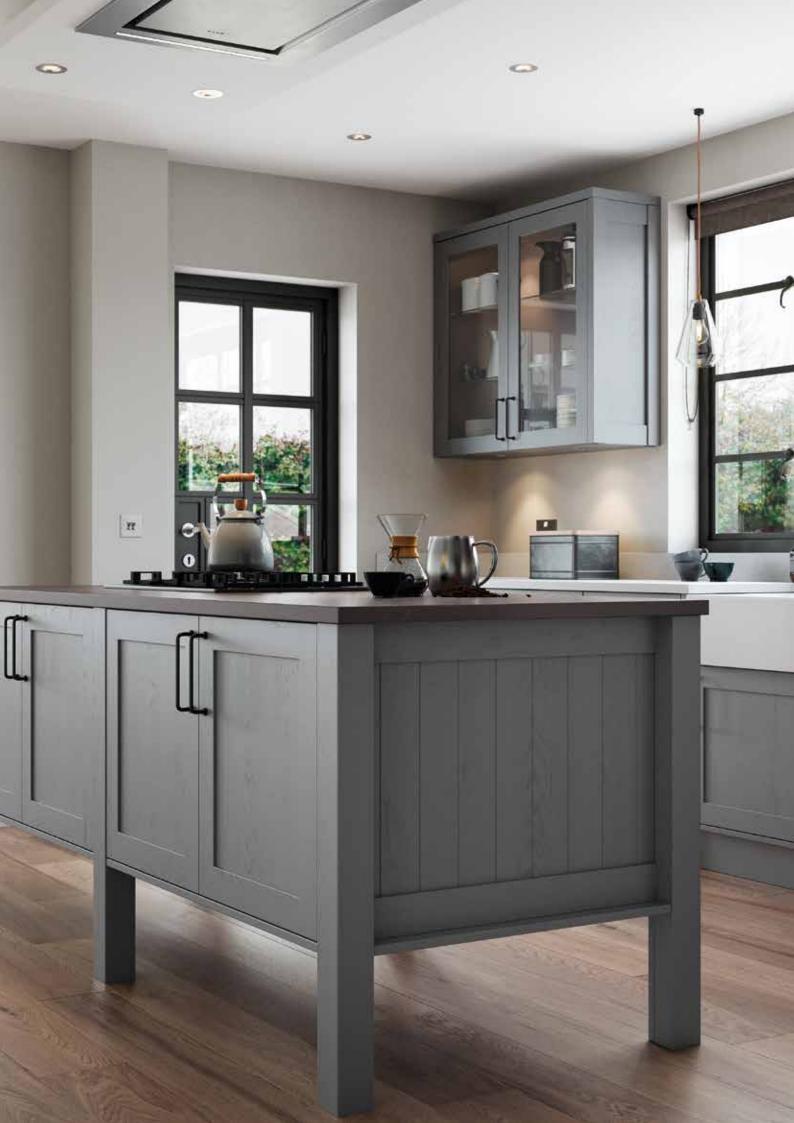

# Gwenva

The ever popular industrial look that embraces key design aspects such as interior brickwork allows Gwenva to sit unassumingly alongside, encouraging comfortable living. Available in a Gloss or Matt finish.















### Trevone

The quintessential traditional design of the Trevone door, with its raised centre panel and its defined grain painted finish, exudes charm and sophistication. Choose from an extensive selection both standard and made to order accessories to devise a kitchen that is totally unique and special.









## Tolcarne

The internal bead profile used in the Tolcarne door adds extra depth and contour to your overall kitchen design. Take advantage of the extensive paint colour pallet which allows you to mix and match with total freedom.

















## Penberth

The stunning simplicity of the Penberth shaker style door is accentuated by its narrow frame for a decidedly modern look. This door is accompanied by a host of accessories that will expand your design options to create a kitchen that meets all your expectations.









### Lamorna

At the contemporary end of the scale, the innovative construction of the Lamorna Shaker door ensures high quality durability combined with an attractive appearance. With an appealing woodgrain texture, this door can be painted, opening up a myriad of design possibilities.



















## Mawgen

The adaptability of the Mawgen painted slab design allows for a myriad of possibilities when it comes to designing your serene kitchen. The true handleless design is available in a gloss or mat