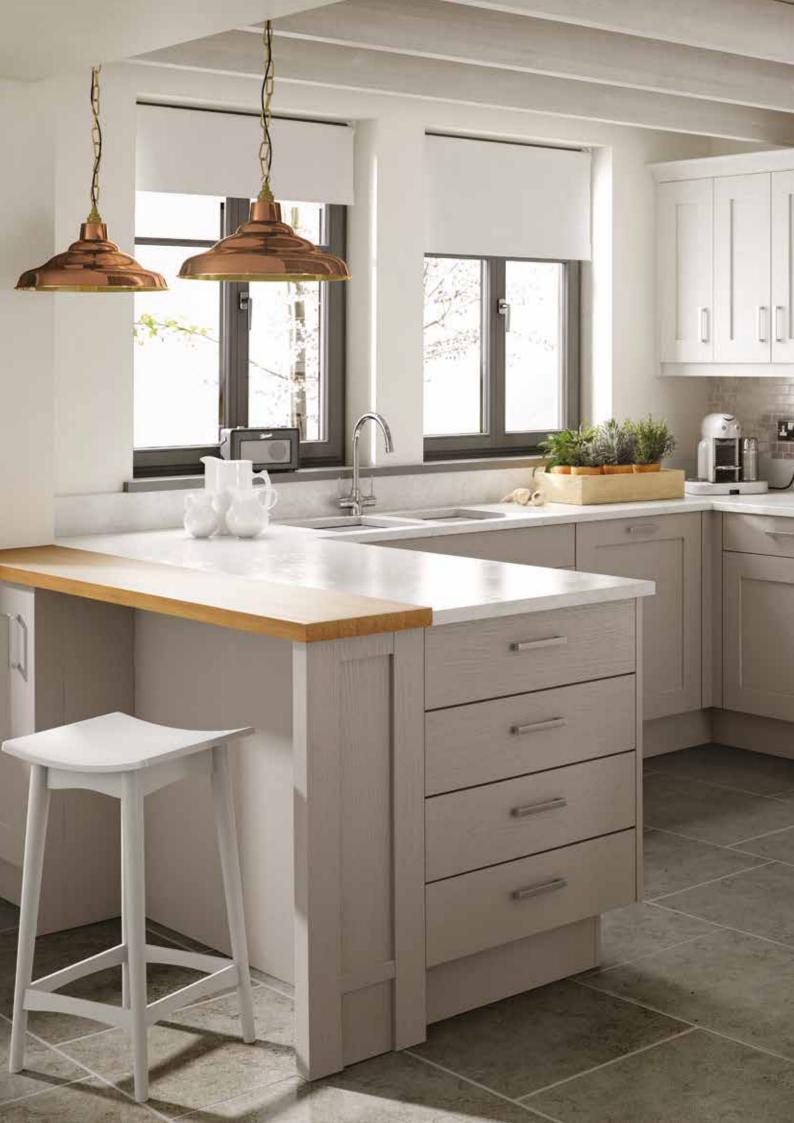

### Sennen

With its distinctive ash grain and a choice of Shaker or Beaded designs in a choice of warm neutral painted colours, Sennen is an incredibly versatile door family.

A selection of modern and traditional accessories helps to adapt the design around the homeowner's desired look