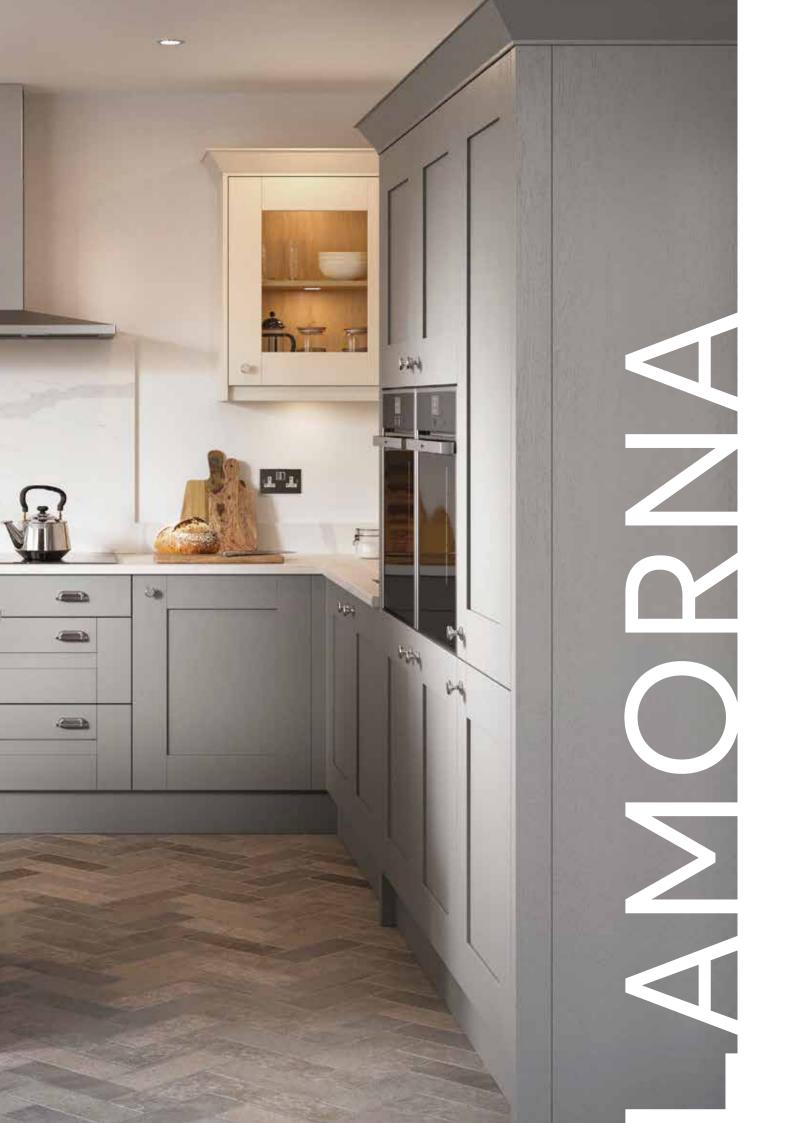

### Lamorna

At the contemporary end of the scale, the innovative construction of the Lamorna Shaker door ensures high quality durability combined with an attractive appearance. With an appealing woodgrain texture, this door can be painted, opening up a myriad of design possibilities.