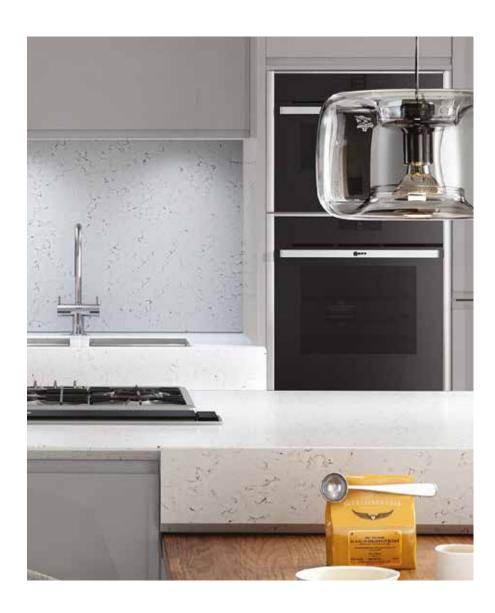

### Porth

Porth's incredibly popular JPull handleless design enables effortless opening of doors whilst creating a streamlined and uncluttered look. Available in an extensive choice of stocked matt and gloss colour that all work well in combinations with an Elm woodgrain effect offering a feature element.