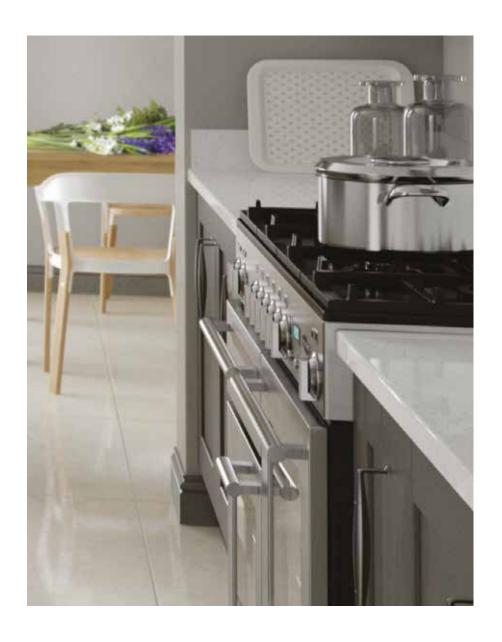

# Botallack

This simple affordable shaker design comes with a few subtle but distinctive twists: A slightly narrower frame, deeply grooved joints, and a bevelled central panel.