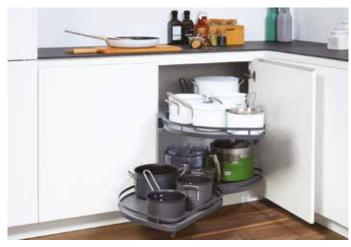

kitchen that meets all your expectations.









### Lamorna

At the contemporary end of the scale, the innovative construction of the Lamorna Shaker door ensures high quality durability combined with an attractive appearance. With an appealing woodgrain texture, this door can be painted, opening up a myriad of design possibilities.



















## Mawgen

The adaptability of the Mawgen painted slab design allows for a myriad of possibilities when it comes to designing your serene kitchen. The true handleless design is available in a gloss or matt painted finish, you can achieve a sleek spacious looking kitchen through a choice of muted colours and clever design layout.



## Botallick / Towan / Sennen / Porth



## Gwenva / Trevone / Tolcarne / Penberth / Mawgen / Lamorna





























Bronzed Handle



Bronzed Knob



Copper Knob & Cup Set



Iron Handle



Iron Knob



Iron Cup



Quigley Bow Handle



Polished Chrome Knob



Polished Chrome Cup



D Pull Handle



Grosvenor Chrome Knob



Pweter Knob



Trim Handle



Square Knob



SS Profile Handle