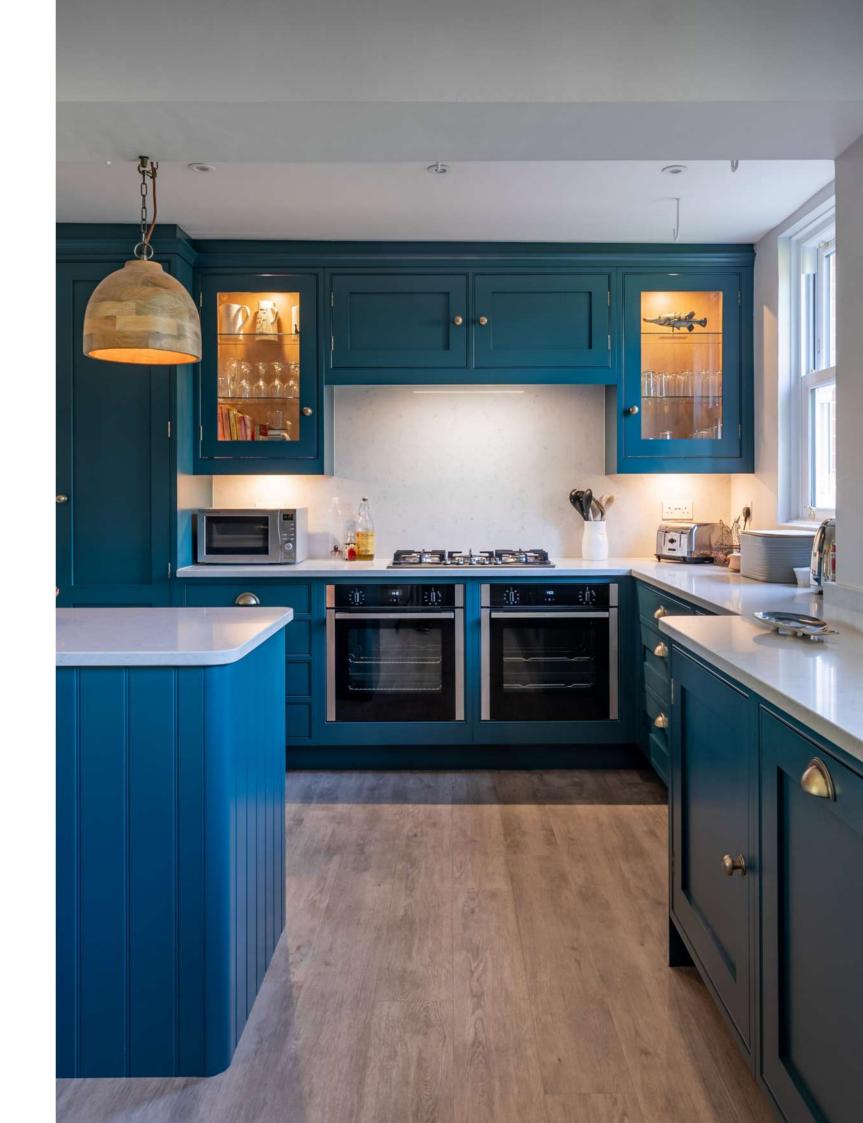

## Hand-Painted Loxley Kitchen In Zoffany Serpentine

This luxurious deep teal Heathfield kitchen features handcrafted shaker cabinetry with intricate beaded detailing and tongue and groove panelling. Stylish wood pendant lights, antique brass handles, and glazed cabinets enhance its sophistication. The functional peninsula defines dining and cooking areas, complemented by a Belfast sink and plate rack.

### Discover More

The jewel-toned Zoffany colour, white quartz worktops, and clean walls create a fresh atmosphere. While the oak-lined glazed cabinets add warmth.

QUARTZ WHITE TEAL LIGHT WOOD WOOD