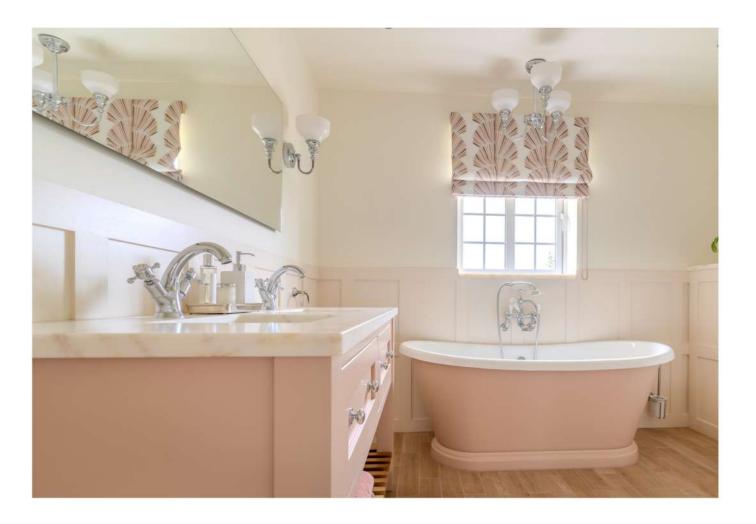

### Serene & Elegant Bathroom

The bathroom is bathed in warm, soft shades of blush and cream, adding a delicate touch of colour that feels both modern and timeless. With their light and natural finish, the porcelain oak floor tiles add warmth, and the Calacatta Amber Honed wall tiles and worktop bring texture and depth while contributing to the timeless design.

#### Discover More

The soft tones complement the cream walls and white accents and create a light and airy feel.