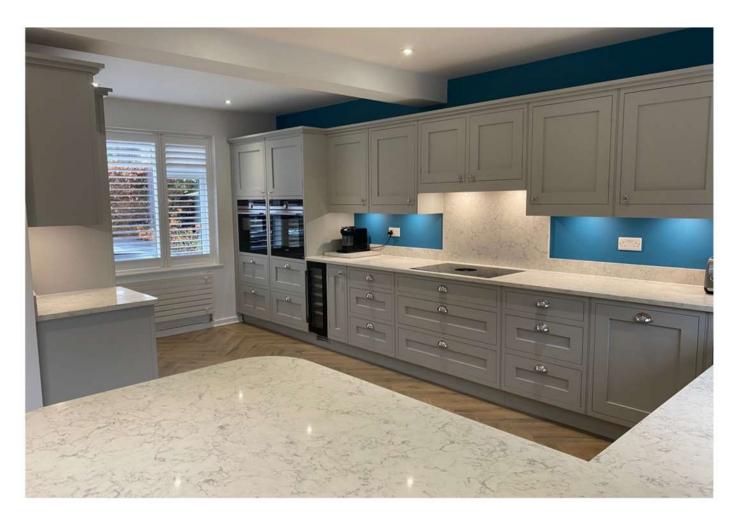

## Elegant Hand Built Loxley Kitchen In Pavilion Grey

This kitchen combines hand-built shaker-style furniture in soft grey with vibrant teal accents. The spacious layout includes a practical peninsula, ample storage, a Quooker boiling water tap, and high quality appliances, creating a stylish and functional space perfect for both casual dining and meal preparation.

### **Discover More**

Classic cabinetry sets a sophisticated tone with polished silver details and quartz Radianz Acacia worktops adding luxury.