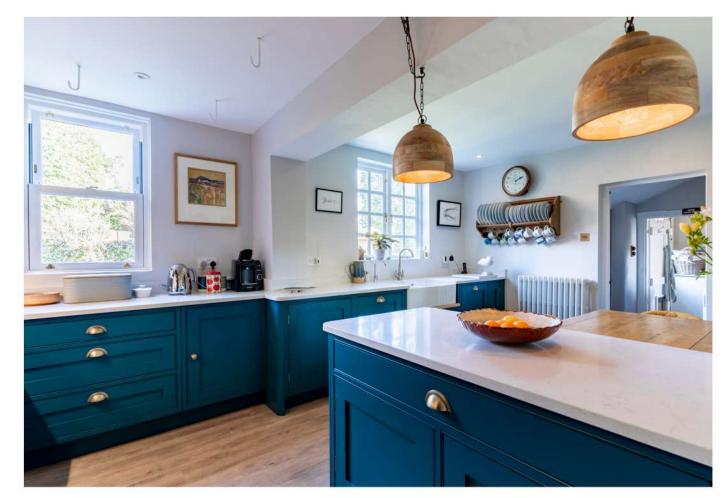

## Hand-Painted Loxley Kitchen In Zoffany Serpentine

This luxurious deep teal Heathfield kitchen features handcrafted shaker cabinetry with intricate beaded detailing and tongue and groove panelling. Stylish wood pendant lights, antique brass handles, and glazed cabinets enhance its sophistication. The functional peninsula defines dining and cooking areas, complemented by a Belfast sink and plate rack.

### Discover More

The jewel-toned Zoffany colour, white quartz worktops, and clean walls create a fresh atmosphere. While the oak-lined glazed cabinets add warmth.

QUARTZ WHITE TEAL LIGHT WOOD WOOD