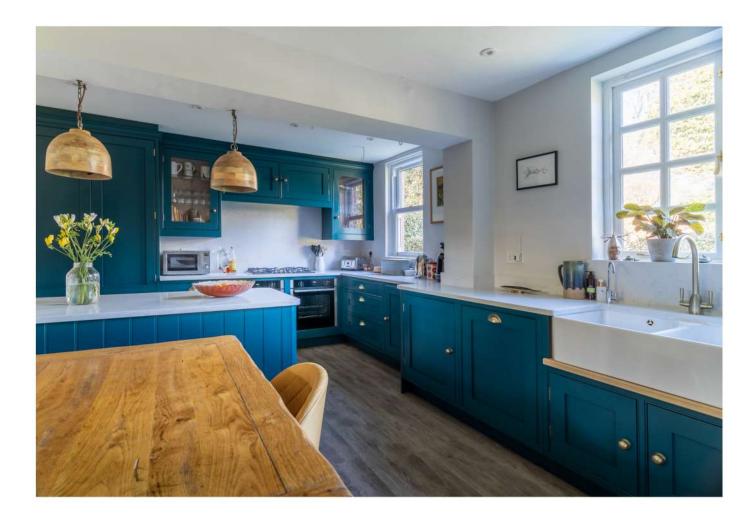

## Hand-Painted Loxley Kitchen In Zoffany Serpentine

This luxurious deep teal Heathfield kitchen features handcrafted shaker cabinetry with intricate beaded detailing and tongue and groove panelling. Stylish wood pendant lights, antique brass handles, and glazed cabinets enhance its sophistication. The functional peninsula defines dining and cooking areas, complemented by a Belfast sink and plate rack.

### Discover More

The jewel-toned Zoffany colour, white quartz worktops, and clean walls create a fresh atmosphere. While the oak-lined glazed cabinets add warmth.

QUARTZ WHITE TEAL LIGHT WOOD WOOD