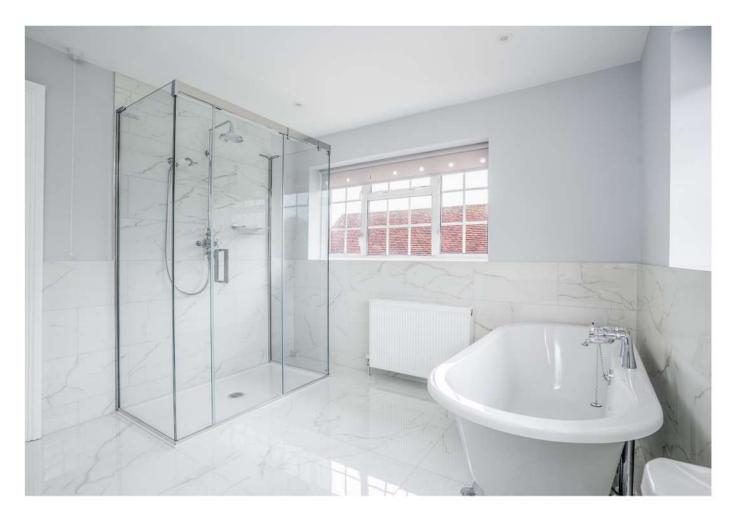

## Calming & Modern Bathroom

This modern bathroom exudes elegance and tranquility with its luxurious design elements. The soothing color palette, featuring large New Forrest wood floor tiles and sleek Villeroy & Boch Spotlight wall tiles in anthracite and grey matt, creates a serene and sophisticated atmosphere, making the space feel both spacious and inviting.

#### **Discover More**

The focal point of this bathroom is the frameless glass shower with a fusion walk-in panel in matt black, featuring industrial-style black grid detailing.

WOOD

PALE ANTHRACITE WOOD GREY

GREY TILES BLACK MATTE