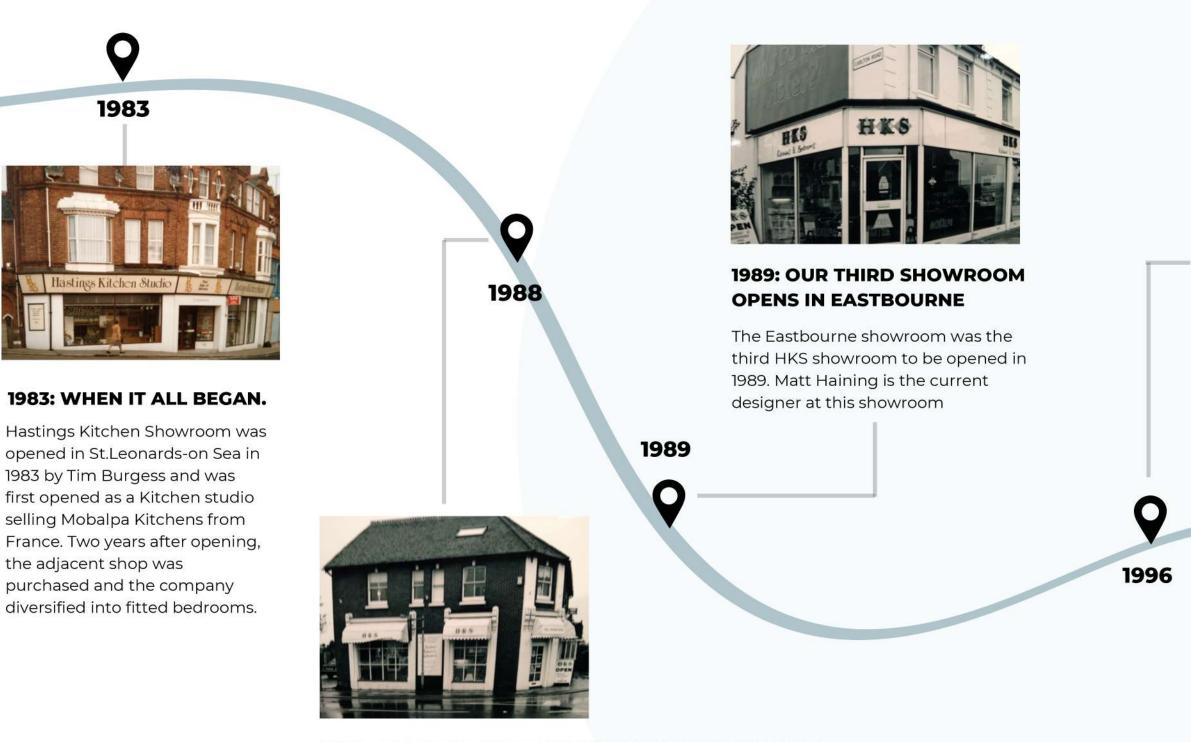

#### **1988: BRANCHING OUT WITH QUALITY BATHROOMS**

After 6 years of successful trading in St. Leonards the second showroom was opened in Heathfield in 1988 and the company diversified into quality Bathrooms. The name was then changed to HKS Kitchens - Bedrooms - Bathrooms. Our Managing Director LLoyd currently designs from this showroom.