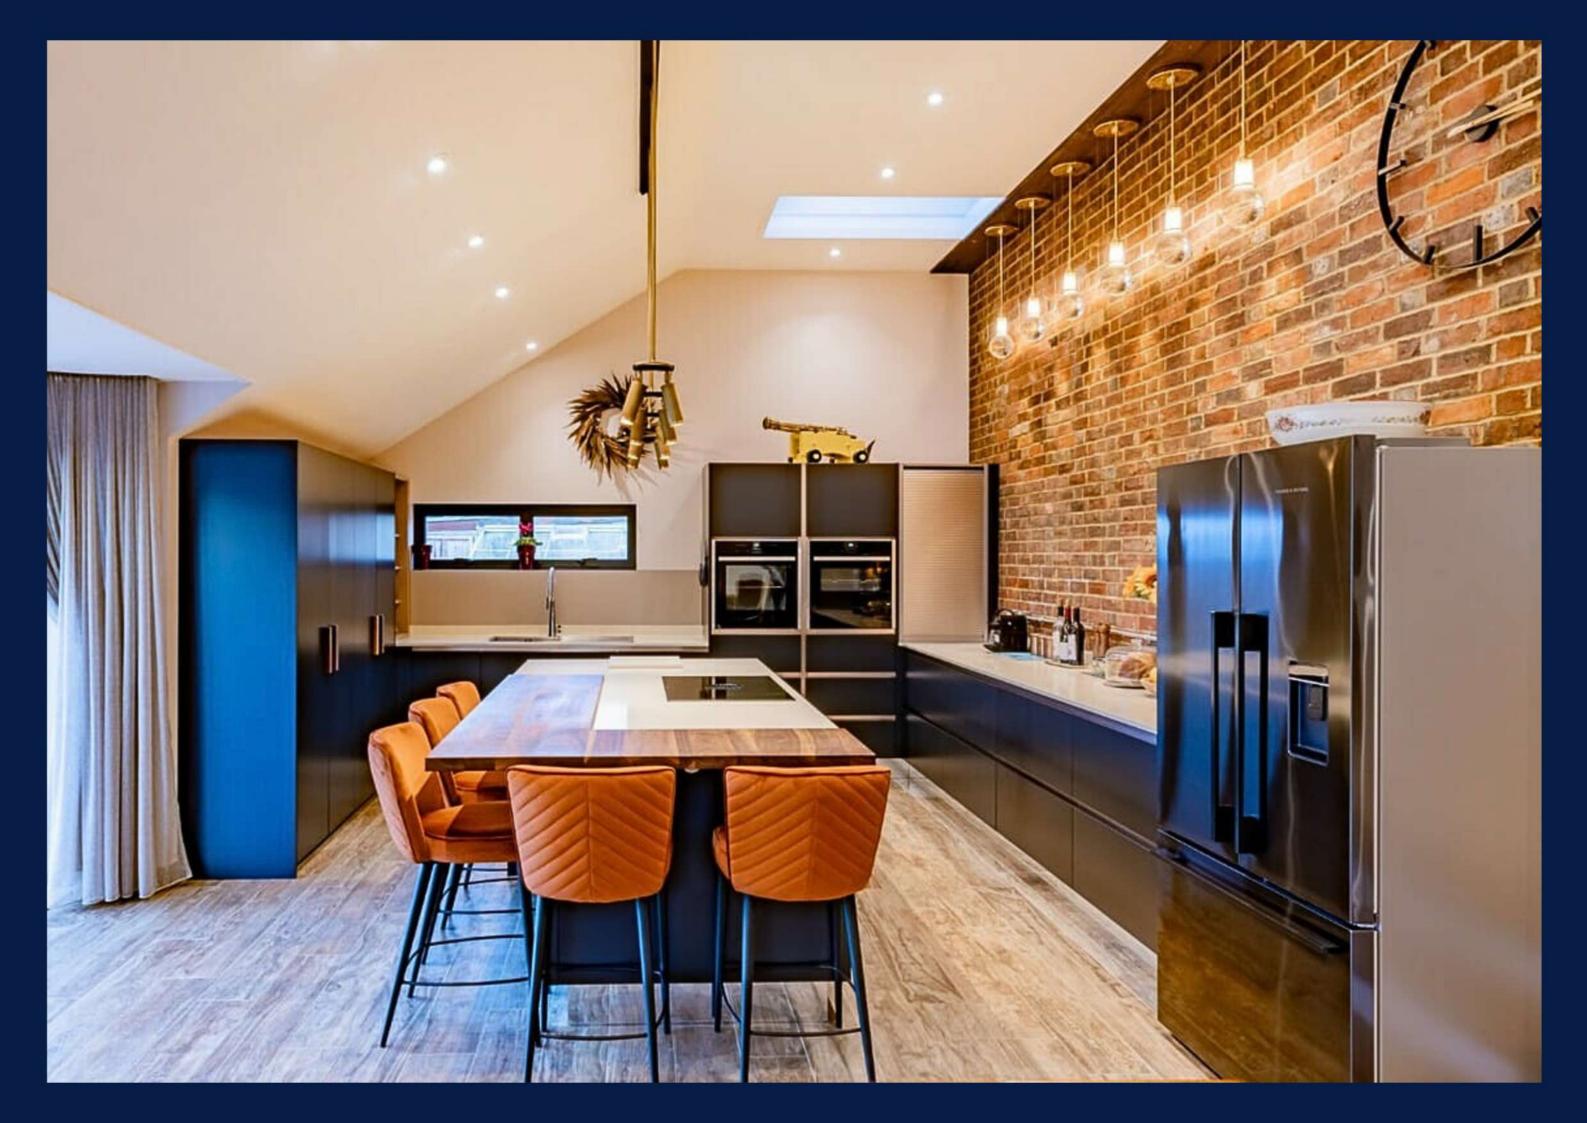

## **Beautiful Kitchens**

At HKS, we are passionate experts in designing and installing beautiful, inspiring kitchens. Our range spans from sleek, handleless modern designs to timeless, painted classics, ensuring there's a style to suit every taste.

Kitchens, to us at HKS, are far more than just spaces for cooking and eating. They are the heart of the home, where socialising, spending time with loved ones and creating lifelong memories happen. We understand that your kitchen is the backdrop to your everyday life, and we want to be a part of that special place.

## Spacious And Bright Contemporary Kitchen

This kitchen balances sleek design and homely comfort with Bauformat London cabinetry, a versatile island, and industrial-style pendants. High-end appliances like the Bora Pure venting hob and Miele oven seamlessly integrate for a chic, functional space, while the open-plan layout fosters social interaction and practicality.

### **Discover More**

The white cabinetry pairs with pale wood accents for an inviting, organic feel, while generous Quartz ultrawhite worktops provide ample space and reflect light

QUARTZ SNOWDONIA PALE WOOD WOOD STEEL