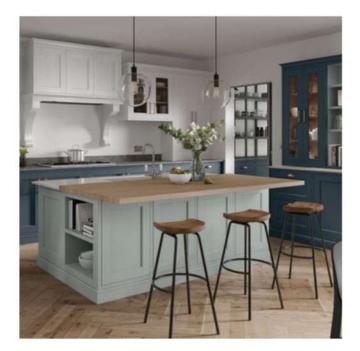

## Elegant Hand Built Loxley Kitchen In Pavilion Grey

This kitchen combines hand-built shaker-style furniture in soft grey with vibrant teal accents. The spacious layout includes a practical peninsula, ample storage, a Quooker boiling water tap, and high quality appliances, creating a stylish and functional space perfect for both casual dining and meal preparation.

### **Discover More**

Classic cabinetry sets a sophisticated tone with polished silver details and quartz Radianz Acacia worktops adding luxury.