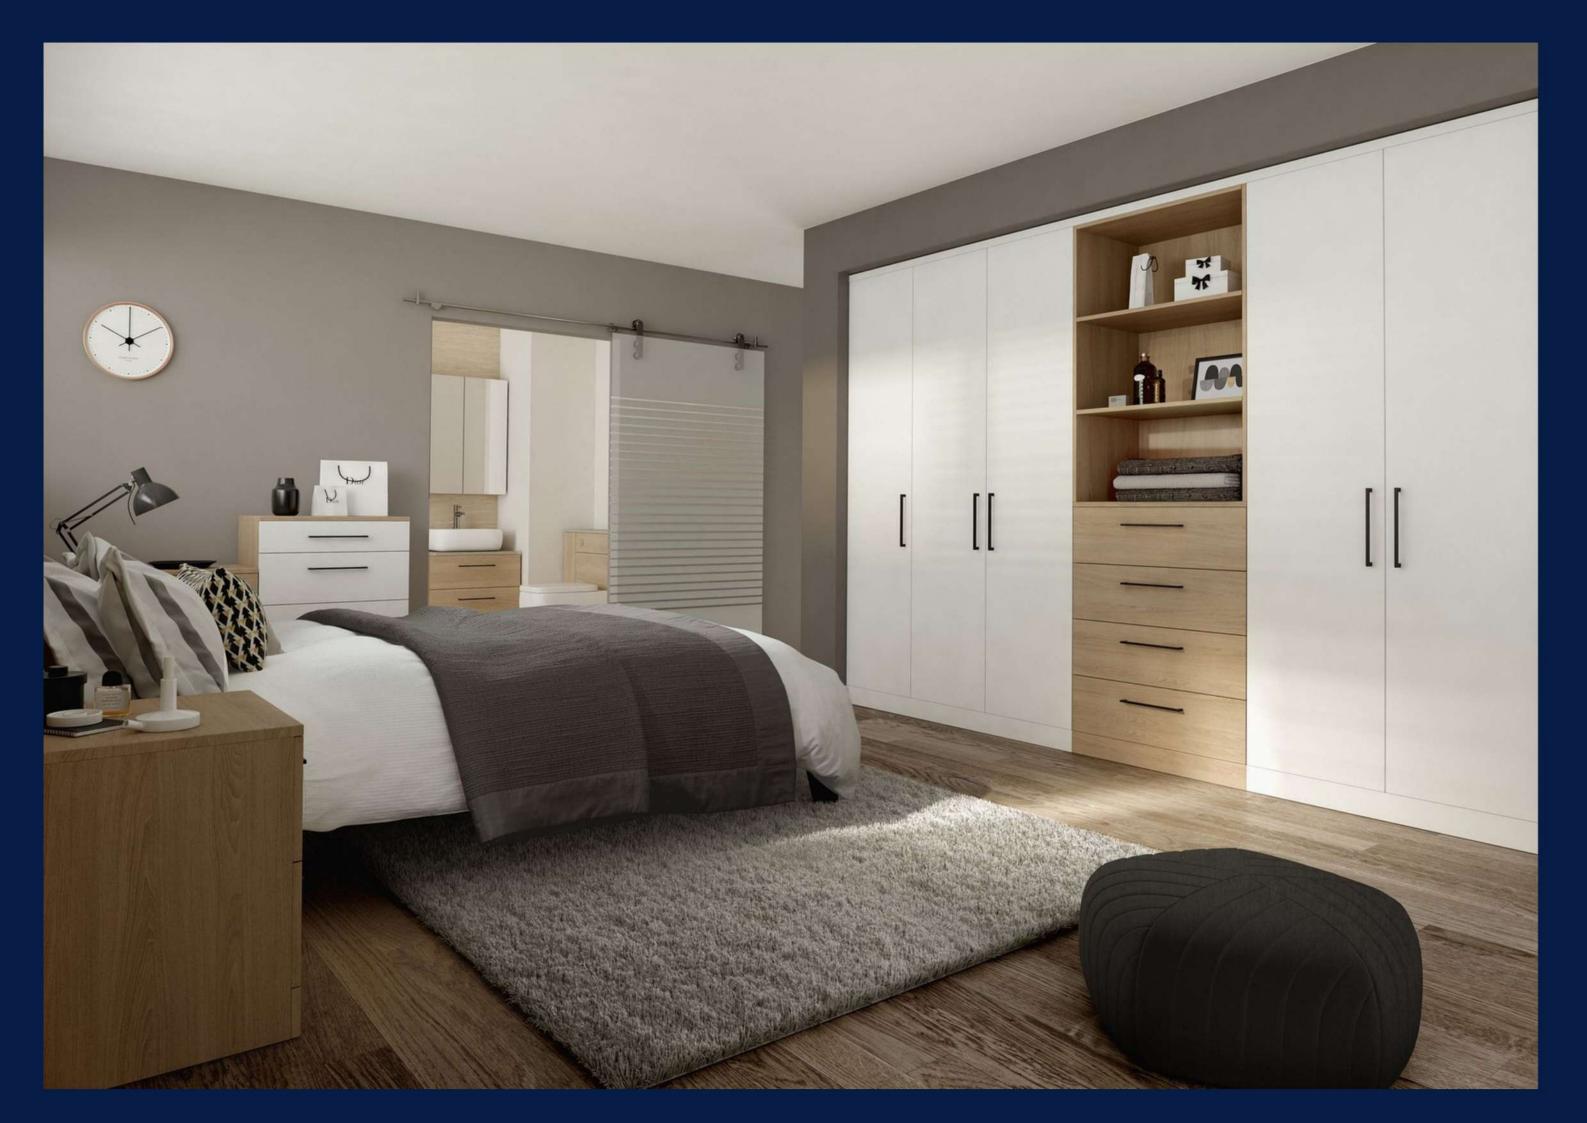

## **Modern Bedroom** With Beautiful **Gloss Finish**

This bedroom combines relaxation with functionality, featuring a sleek, practical design. Tall, gloss-finish wardrobes offer ample storage for the space, ensuring everything has its place. A dressing table provides a convenient spot to start your day or prepare for an evening out. The centerpiece is a spacious bed, completing the room's stylish and comfortable ambiance.

#### **Discover More**

Ideal for unwinding and practical everyday use, this bedroom perfectly balances aesthetics with utility.

WHITE GLOSS GREY OAK

WOOD

LIGHT WOOD