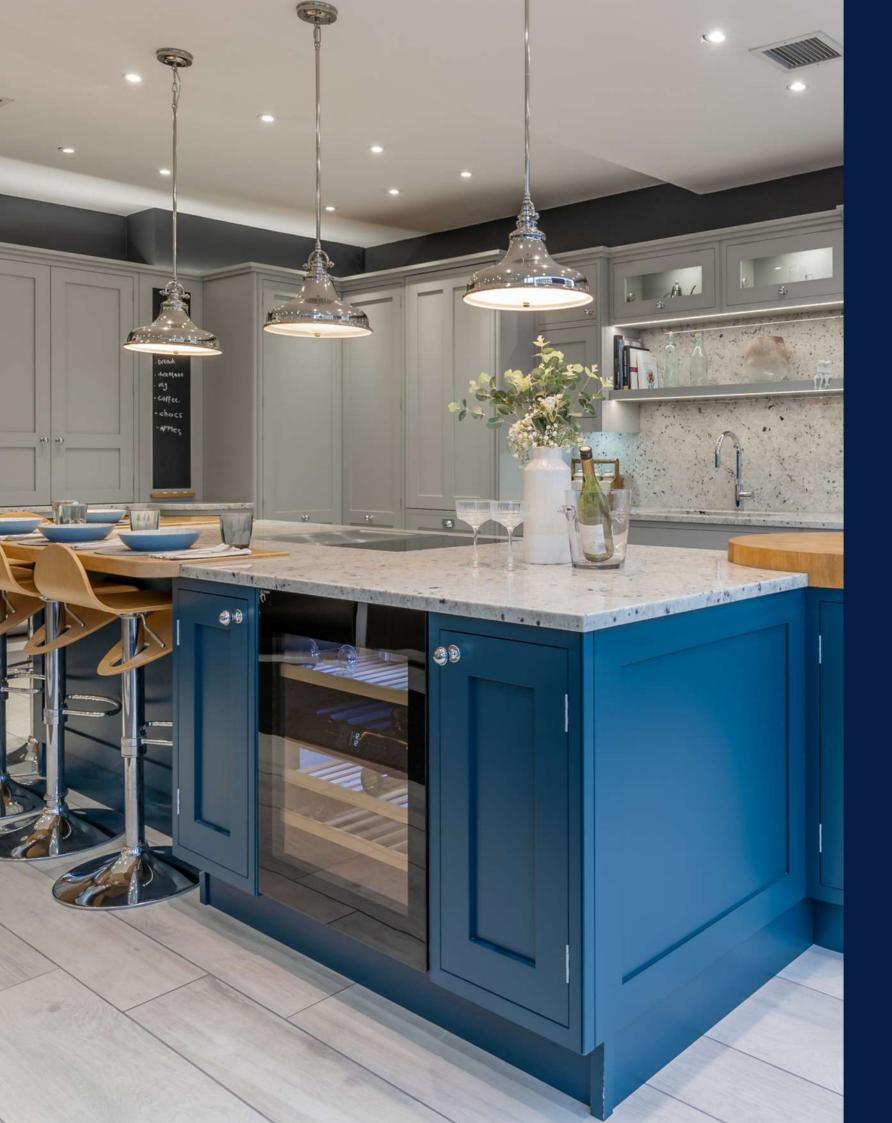

## Elegant Hand Built Loxley Kitchen In Pavilion Grey

This kitchen combines hand-built shaker-style furniture in soft grey with vibrant teal accents. The spacious layout includes a practical peninsula, ample storage, a Quooker boiling water tap, and high quality appliances, creating a stylish and functional space perfect for both casual dining and meal preparation.

### **Discover More**

Classic cabinetry sets a sophisticated tone with polished silver details and quartz Radianz Acacia worktops adding luxury.