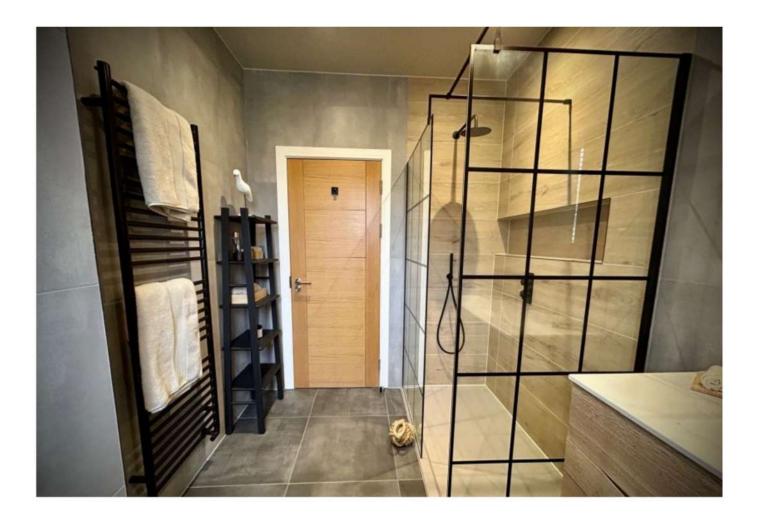

## Calming & Modern Bathroom

This modern bathroom exudes elegance and tranquility with its luxurious design elements. The soothing color palette, featuring large New Forrest wood floor tiles and sleek Villeroy & Boch Spotlight wall tiles in anthracite and grey matt, creates a serene and sophisticated atmosphere, making the space feel both spacious and inviting.

#### **Discover More**

The focal point of this bathroom is the frameless glass shower with a fusion walk-in panel in matt black, featuring industrial-style black grid detailing.

WOOD

PALE ANTHRACITE WOOD GREY