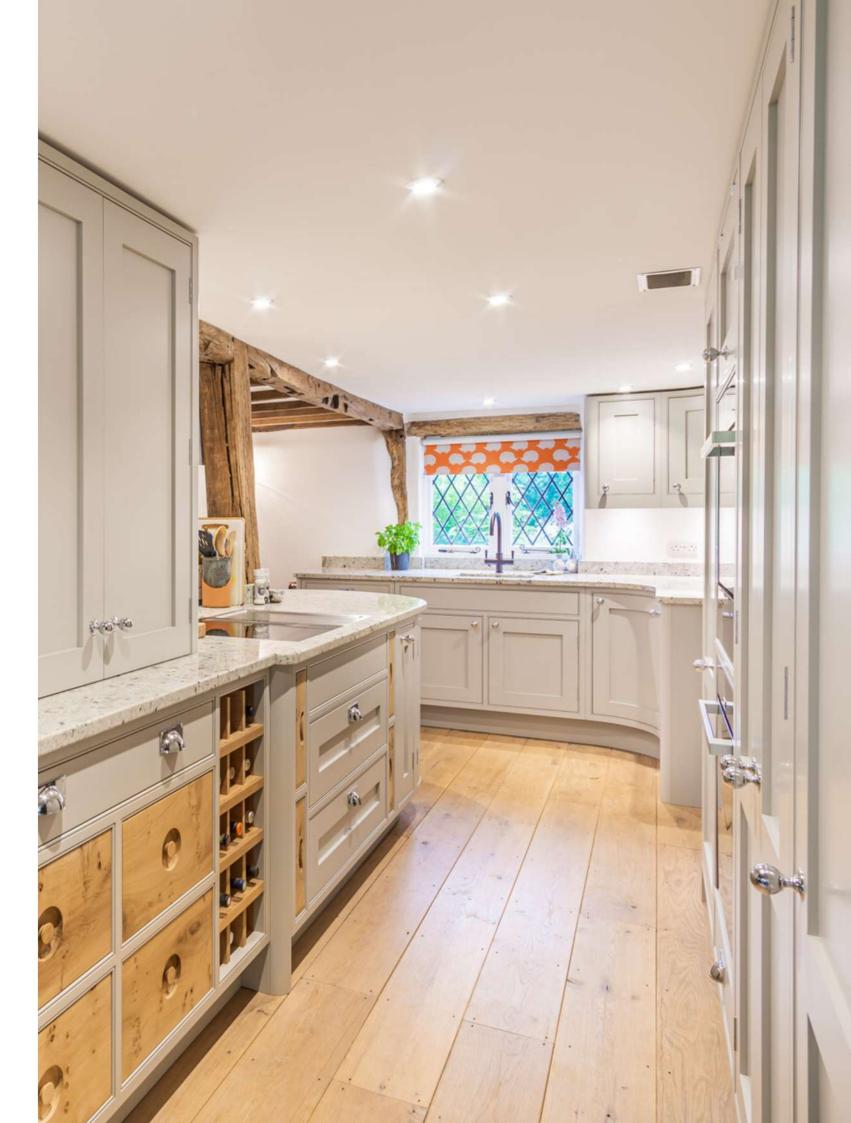

## Pavilion Grey Kitchen With Character Oak Highlights

This kitchen space featured charming character details like oak highlight pieces. We aimed for a functional, warm, and elegant design, resulting in a luxurious interior with premium Bora appliances, sleek granite worktops and shaker-style doors in a light grey colour scheme contrasting beautifully with earthy wood tones.

### **Discover More**

This fitted kitchen interior was complemented by a sophisticated light grey colour scheme, creating a striking contrast with the natural wood tones.

WOOD

GRANITE

PAVILION GREY OAK WOOD