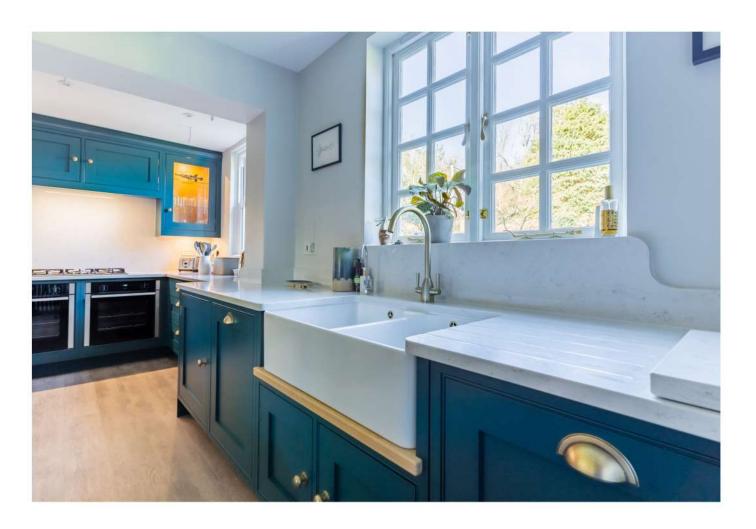

## Hand-Painted Loxley Kitchen In Zoffany Serpentine

This luxurious deep teal Heathfield kitchen features handcrafted shaker cabinetry with intricate beaded detailing and tongue and groove panelling. Stylish wood pendant lights, antique brass handles, and glazed cabinets enhance its sophistication. The functional peninsula defines dining and cooking areas, complemented by a Belfast sink and plate rack.

### Discover More

The jewel-toned Zoffany colour, white quartz worktops, and clean walls create a fresh atmosphere. While the oak-lined glazed cabinets add warmth.

QUARTZ WHITE TEAL LIGHT WOOD WOOD