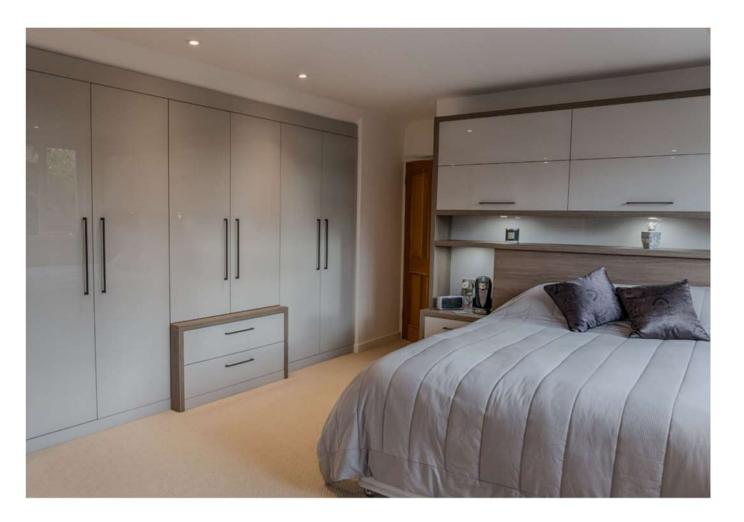

## **Modern Bedroom** With Beautiful **Gloss Finish**

This bedroom combines relaxation with functionality, featuring a sleek, practical design. Tall, gloss-finish wardrobes offer ample storage for the space, ensuring everything has its place. A dressing table provides a convenient spot to start your day or prepare for an evening out. The centerpiece is a spacious bed, completing the room's stylish and comfortable ambiance.

#### **Discover More**

Ideal for unwinding and practical everyday use, this bedroom perfectly balances aesthetics with utility.

WHITE GLOSS GREY OAK

WOOD

LIGHT WOOD