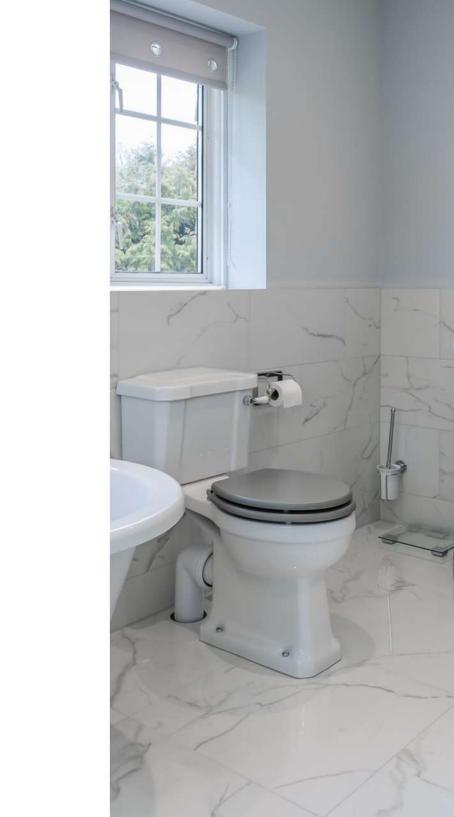

## Elegant & Timeless Master Bathroom

This master bathroom in Haywards Heath features large marble-effect tiles by Villeroy & Boch, offering both elegance and practicality. Soft grey walls complement a Burlington vanity, enhancing the marble's natural veining for depth and freshness. The space combines sophistication with a timeless appeal.

### Discover More

Featuring a walk-in shower and freestanding claw-foot tub, this luxurious space promises both functionality and enduring style for years to come.