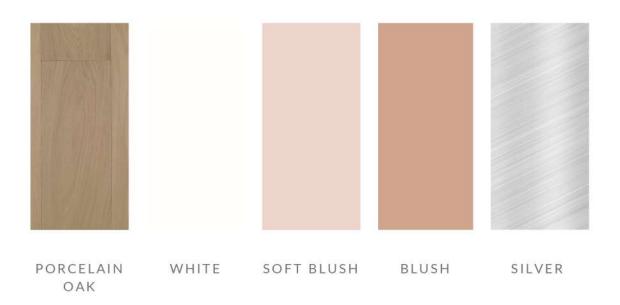

### Serene & Elegant Bathroom

The bathroom is bathed in warm, soft shades of blush and cream, adding a delicate touch of colour that feels both modern and timeless. With their light and natural finish, the porcelain oak floor tiles add warmth, and the Calacatta Amber Honed wall tiles and worktop bring texture and depth while contributing to the timeless design.

#### Discover More

The soft tones complement the cream walls and white accents and create a light and airy feel.