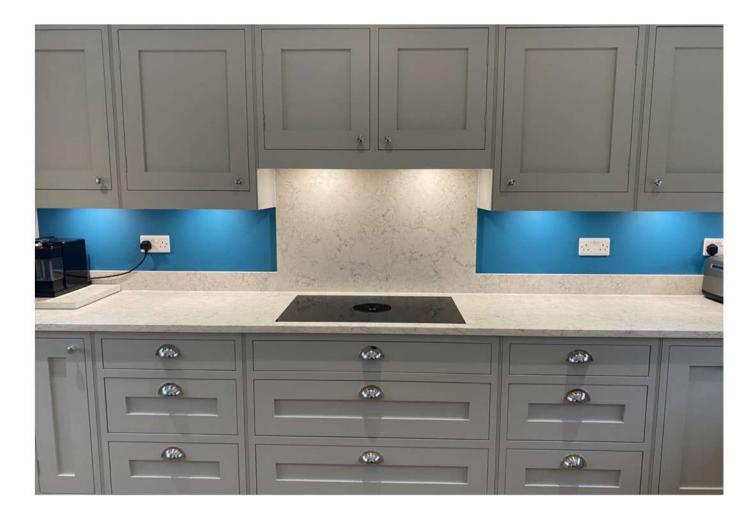

## Elegant Hand Built Loxley Kitchen In Pavilion Grey

This kitchen combines hand-built shaker-style furniture in soft grey with vibrant teal accents. The spacious layout includes a practical peninsula, ample storage, a Quooker boiling water tap, and high quality appliances, creating a stylish and functional space perfect for both casual dining and meal preparation.

### **Discover More**

Classic cabinetry sets a sophisticated tone with polished silver details and quartz Radianz Acacia worktops adding luxury.