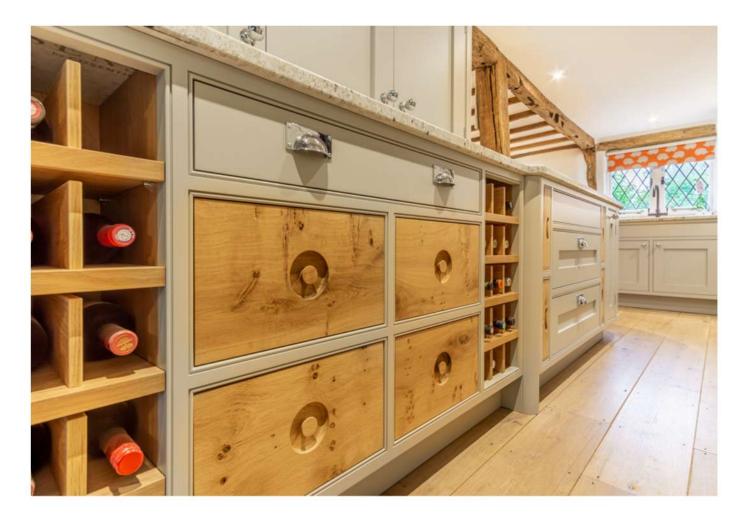

## Traditional

Our traditional styles take in the heart of English design characteristics. We're proud of our heritage, and that really shines through in our more classic designs. If you're looking for a mix of classic design and a welcoming feel, our traditional range of kitchens will be perfect for you.

These kitchens are created using carpentry techniques that have existed for hundreds of years. They differ from other traditional designs in that the doors and drawers are surrounded by a wooden frame. Our hand crafted, classic in-frame kitchens are both durable and characterful.