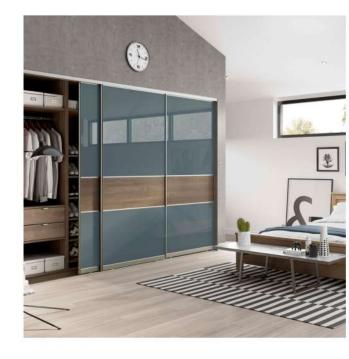

Sliding doors are an innovative modern design that not only looks sleek, but also helps you to create more space in your bedroom. Whether your room is big or small, sliding doors help to create openness and light, making your bedroom feel relaxing and fuss-free.

## Sliding Doors