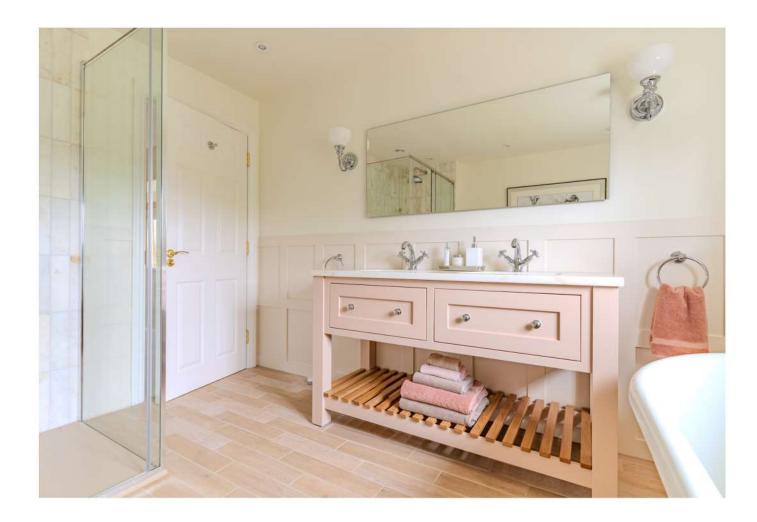

## Elegant & Timeless Master Bathroom

This master bathroom in Haywards Heath features large marble-effect tiles by Villeroy & Boch, offering both elegance and practicality. Soft grey walls complement a Burlington vanity, enhancing the marble's natural veining for depth and freshness. The space combines sophistication with a timeless appeal.

### Discover More

Featuring a walk-in shower and freestanding claw-foot tub, this luxurious space promises both functionality and enduring style for years to come.