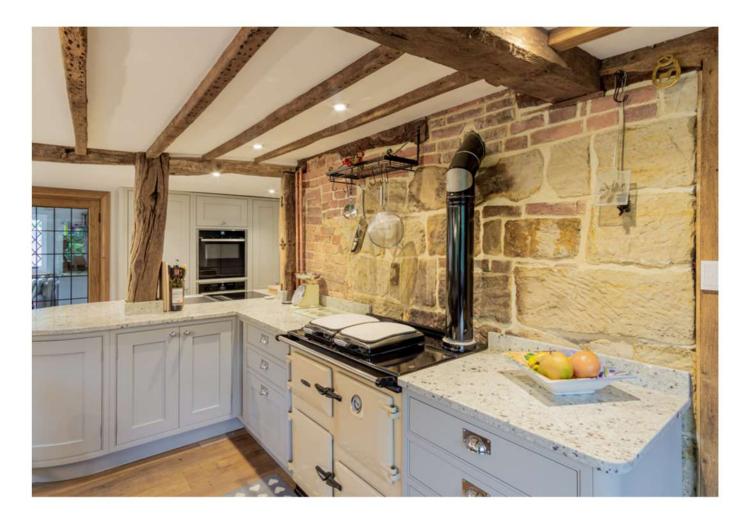

## Pavilion Grey Kitchen With Character Oak Highlights

This kitchen space featured charming character details like oak highlight pieces. We aimed for a functional, warm, and elegant design, resulting in a luxurious interior with premium Bora appliances, sleek granite worktops and shaker-style doors in a light grey colour scheme contrasting beautifully with earthy wood tones.

### **Discover More**

This fitted kitchen interior was complemented by a sophisticated light grey colour scheme, creating a striking contrast with the natural wood tones.

WOOD

GRANITE

PAVILION GREY OAK WOOD