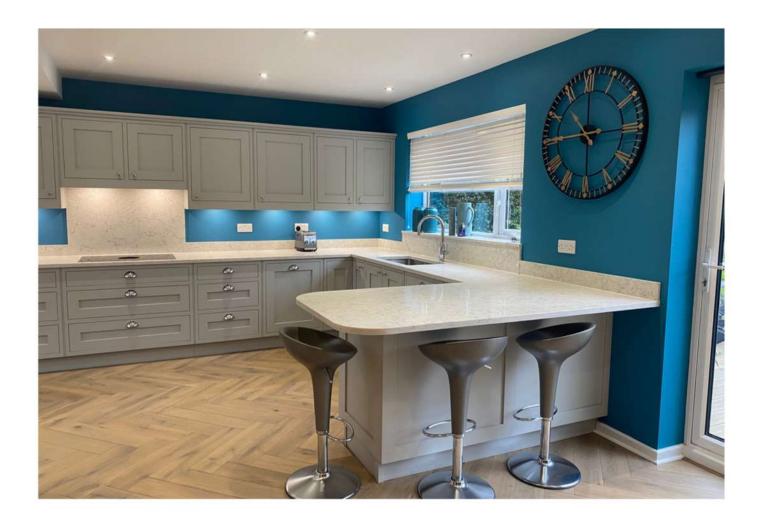

## Elegant Hand Built Loxley Kitchen In Pavilion Grey

This kitchen combines hand-built shaker-style furniture in soft grey with vibrant teal accents. The spacious layout includes a practical peninsula, ample storage, a Quooker boiling water tap, and high quality appliances, creating a stylish and functional space perfect for both casual dining and meal preparation.

### **Discover More**

Classic cabinetry sets a sophisticated tone with polished silver details and quartz Radianz Acacia worktops adding luxury.