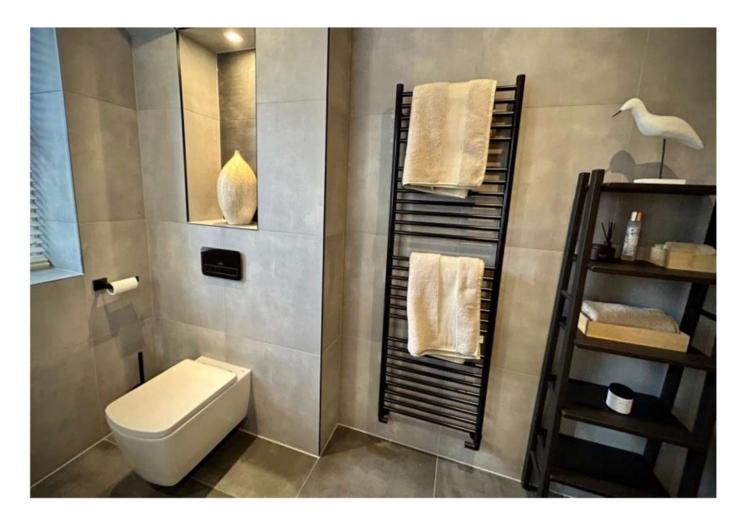

## Calming & Modern Bathroom

This modern bathroom exudes elegance and tranquility with its luxurious design elements. The soothing color palette, featuring large New Forrest wood floor tiles and sleek Villeroy & Boch Spotlight wall tiles in anthracite and grey matt, creates a serene and sophisticated atmosphere, making the space feel both spacious and inviting.

#### **Discover More**

The focal point of this bathroom is the frameless glass shower with a fusion walk-in panel in matt black, featuring industrial-style black grid detailing.

WOOD

PALE ANTHRACITE WOOD GREY