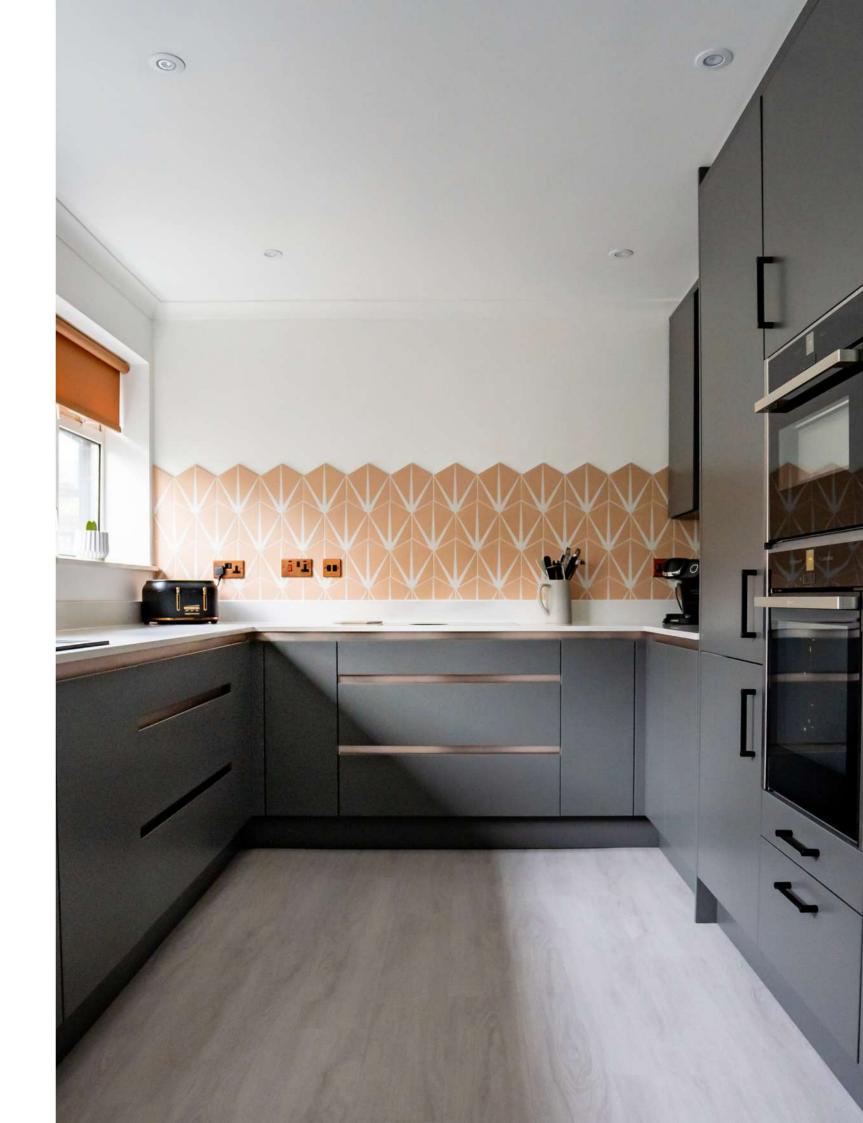

## Contemporary Mackintosh Kitchen In Graphite

This stunning kitchen impresses with style and functionality. Sleek appliances, maximising storage without sacrificing the airy aesthetic. Washed wood flooring adds warmth, while white walls and quartz worktops create a bright, spacious atmosphere, enhanced by playful yet stylish accents.

### Discover More

A chic rose gold and grey colour scheme, washed wood flooring, and playful Lily Pad tiles add warmth and personality.

QUARTZ WHITE GREY LIGHT WOOD ROSE GOLD