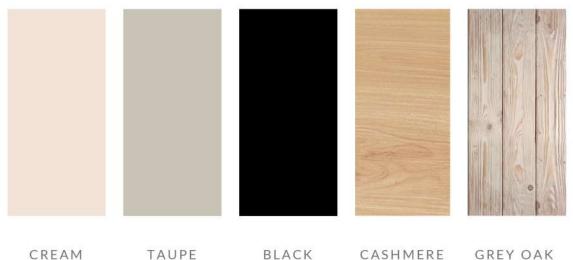

## Warm And **Inviting Bedroom** & Dressing Room

This contemporary bedroom and dressing room showcase warming cashmere and rough-cut oak cabinetry. The bedroom features ample storage with sleek black bar handles contrasting against muted tones, accentuating vibrant accents. The dressing room mirrors this elegance with Grey Bardolino Oak panels and Bronze Mirrors on Volante Sliding Wardrobes, enhanced by a Lacquered Bronze Track.

#### **Discover More**

Together, these spaces blend textures and colors harmoniously, creating a unified and stylish sanctuary.

CREAM

BLACK

CASHMERE GREY OAK WOOD