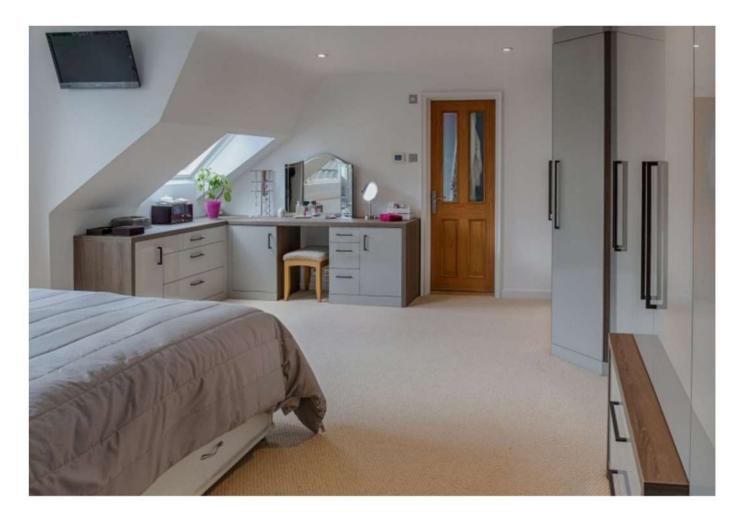

## **Modern Bedroom** With Beautiful **Gloss Finish**

This bedroom combines relaxation with functionality, featuring a sleek, practical design. Tall, gloss-finish wardrobes offer ample storage for the space, ensuring everything has its place. A dressing table provides a convenient spot to start your day or prepare for an evening out. The centerpiece is a spacious bed, completing the room's stylish and comfortable ambiance.

#### **Discover More**

Ideal for unwinding and practical everyday use, this bedroom perfectly balances aesthetics with utility.

WHITE GLOSS GREY OAK

WOOD

LIGHT WOOD