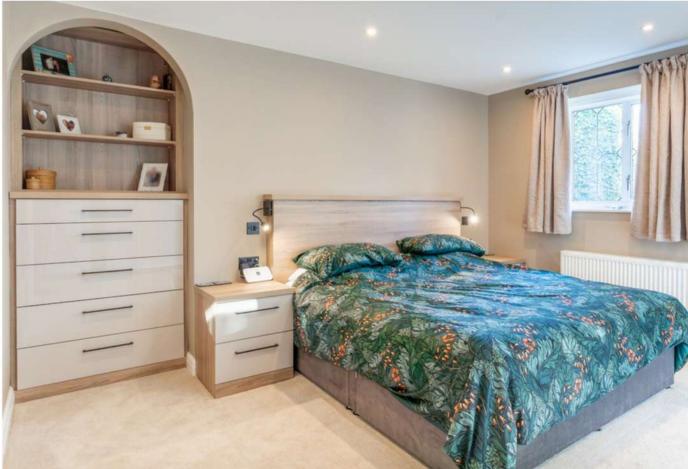

## Warm And **Inviting Bedroom** & Dressing Room

This contemporary bedroom and dressing room showcase warming cashmere and rough-cut oak cabinetry. The bedroom features ample storage with sleek black bar handles contrasting against muted tones, accentuating vibrant accents. The dressing room mirrors this elegance with Grey Bardolino Oak panels and Bronze Mirrors on Volante Sliding Wardrobes, enhanced by a Lacquered Bronze Track.

#### **Discover More**

Together, these spaces blend textures and colors harmoniously, creating a unified and stylish sanctuary.

CREAM

BLACK

CASHMERE GREY OAK WOOD