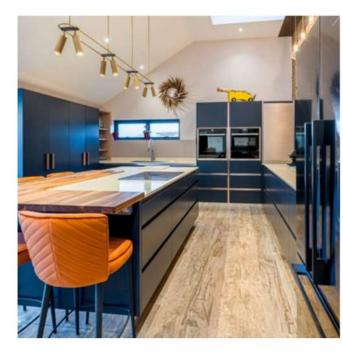

## Contemporary Mackintosh Kitchen In Graphite

This stunning kitchen impresses with style and functionality. Sleek appliances, maximising storage without sacrificing the airy aesthetic. Washed wood flooring adds warmth, while white walls and quartz worktops create a bright, spacious atmosphere, enhanced by playful yet stylish accents.

### Discover More

A chic rose gold and grey colour scheme, washed wood flooring, and playful Lily Pad tiles add warmth and personality.

QUARTZ WHITE GREY LIGHT WOOD ROSE GOLD