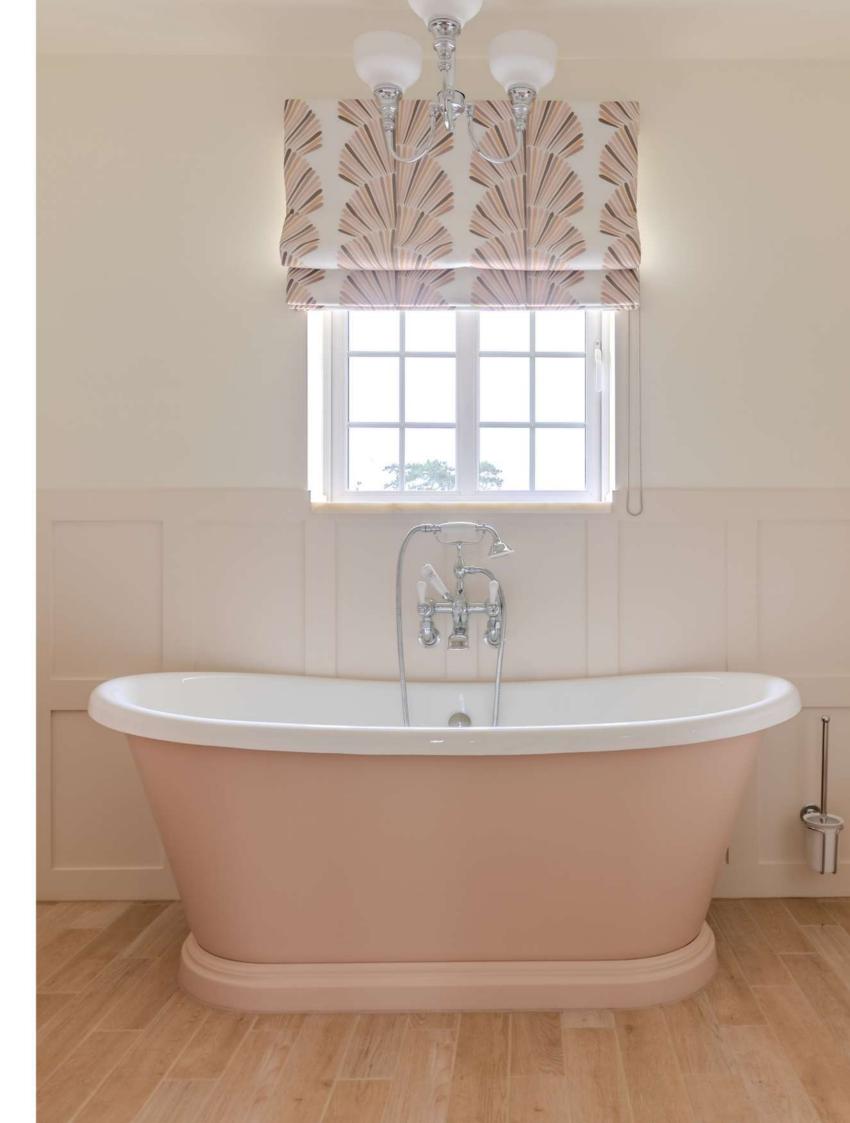

## Elegant & Timeless Master Bathroom

This master bathroom in Haywards Heath features large marble-effect tiles by Villeroy & Boch, offering both elegance and practicality. Soft grey walls complement a Burlington vanity, enhancing the marble's natural veining for depth and freshness. The space combines sophistication with a timeless appeal.

### Discover More

Featuring a walk-in shower and freestanding claw-foot tub, this luxurious space promises both functionality and enduring style for years to come.