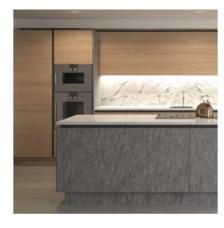

## Contemporary Mackintosh Kitchen In Graphite

This stunning kitchen impresses with style and functionality. Sleek appliances, maximising storage without sacrificing the airy aesthetic. Washed wood flooring adds warmth, while white walls and quartz worktops create a bright, spacious atmosphere, enhanced by playful yet stylish accents.

### Discover More

A chic rose gold and grey colour scheme, washed wood flooring, and playful Lily Pad tiles add warmth and personality.

QUARTZ WHITE GREY LIGHT WOOD ROSE GOLD