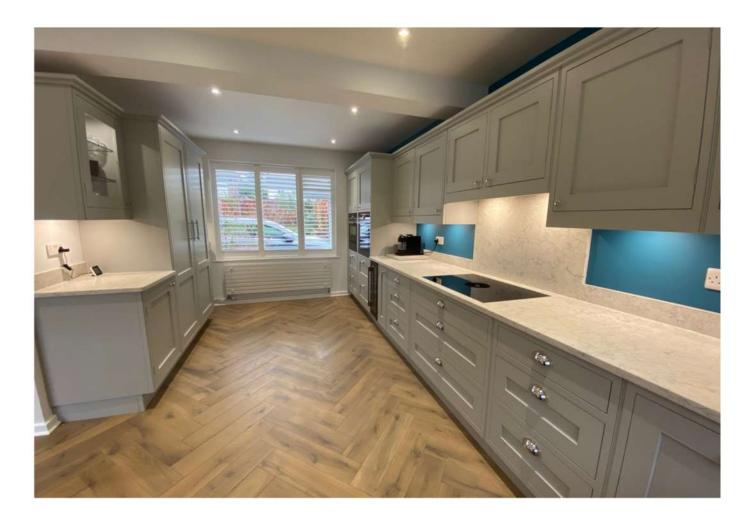

## Elegant Hand Built Loxley Kitchen In Pavilion Grey

This kitchen combines hand-built shaker-style furniture in soft grey with vibrant teal accents. The spacious layout includes a practical peninsula, ample storage, a Quooker boiling water tap, and high quality appliances, creating a stylish and functional space perfect for both casual dining and meal preparation.

### **Discover More**

Classic cabinetry sets a sophisticated tone with polished silver details and quartz Radianz Acacia worktops adding luxury.