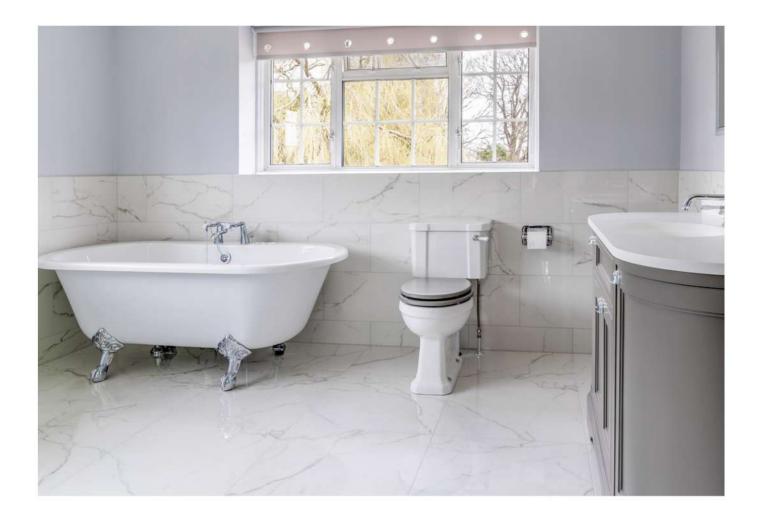

## Elegant & Timeless Master Bathroom

This master bathroom in Haywards Heath features large marble-effect tiles by Villeroy & Boch, offering both elegance and practicality. Soft grey walls complement a Burlington vanity, enhancing the marble's natural veining for depth and freshness. The space combines sophistication with a timeless appeal.

### Discover More

Featuring a walk-in shower and freestanding claw-foot tub, this luxurious space promises both functionality and enduring style for years to come.