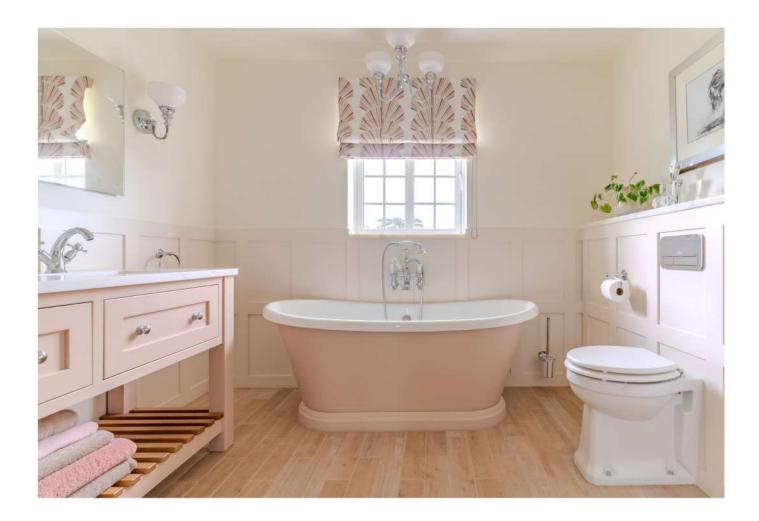

## Elegant & Timeless Master Bathroom

This master bathroom in Haywards Heath features large marble-effect tiles by Villeroy & Boch, offering both elegance and practicality. Soft grey walls complement a Burlington vanity, enhancing the marble's natural veining for depth and freshness. The space combines sophistication with a timeless appeal.

### Discover More

Featuring a walk-in shower and freestanding claw-foot tub, this luxurious space promises both functionality and enduring style for years to come.