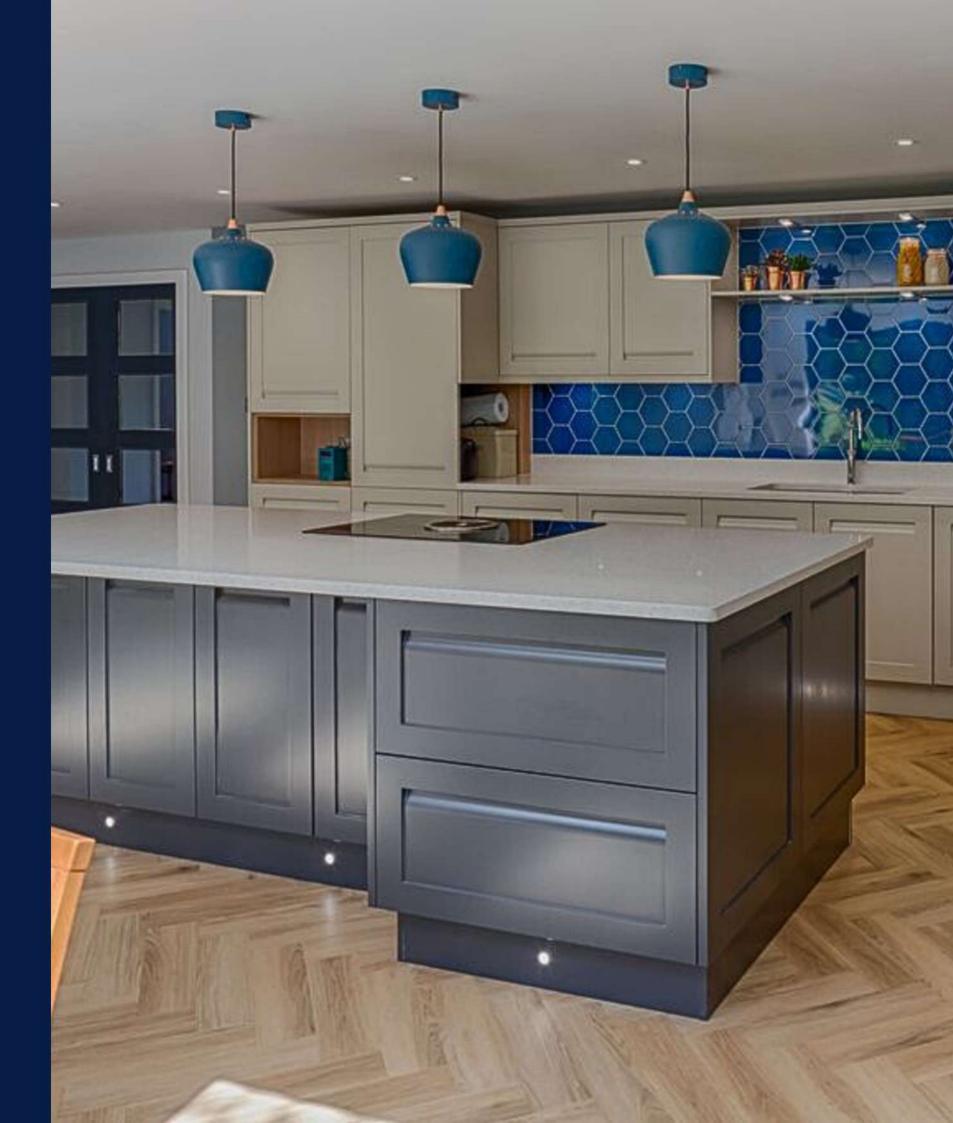

## Spacious And Bright Contemporary Kitchen

This kitchen balances sleek design and homely comfort with Bauformat London cabinetry, a versatile island, and industrial-style pendants. High-end appliances like the Bora Pure venting hob and Miele oven seamlessly integrate for a chic, functional space, while the open-plan layout fosters social interaction and practicality.

### **Discover More**

The white cabinetry pairs with pale wood accents for an inviting, organic feel, while generous Quartz ultrawhite worktops provide ample space and reflect light

QUARTZ SNOWDONIA PALE WOOD WOOD STEEL