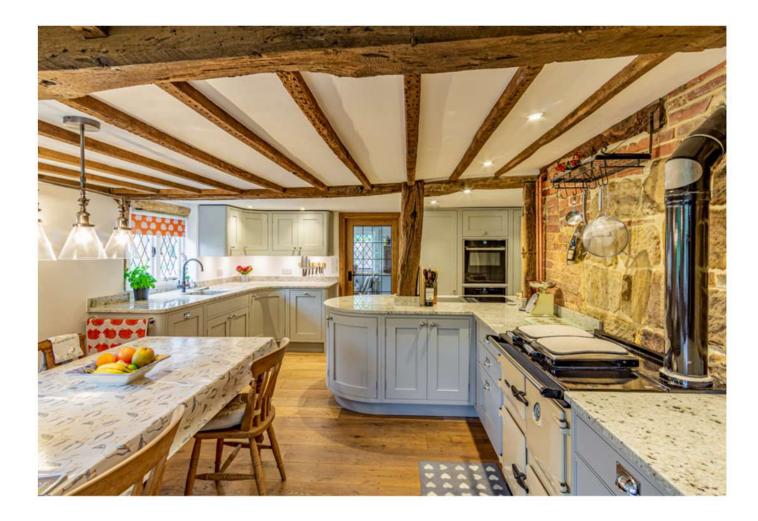

## Pavilion Grey Kitchen With Character Oak Highlights

This kitchen space featured charming character details like oak highlight pieces. We aimed for a functional, warm, and elegant design, resulting in a luxurious interior with premium Bora appliances, sleek granite worktops and shaker-style doors in a light grey colour scheme contrasting beautifully with earthy wood tones.

### **Discover More**

This fitted kitchen interior was complemented by a sophisticated light grey colour scheme, creating a striking contrast with the natural wood tones.

WOOD

GRANITE

PAVILION GREY OAK WOOD