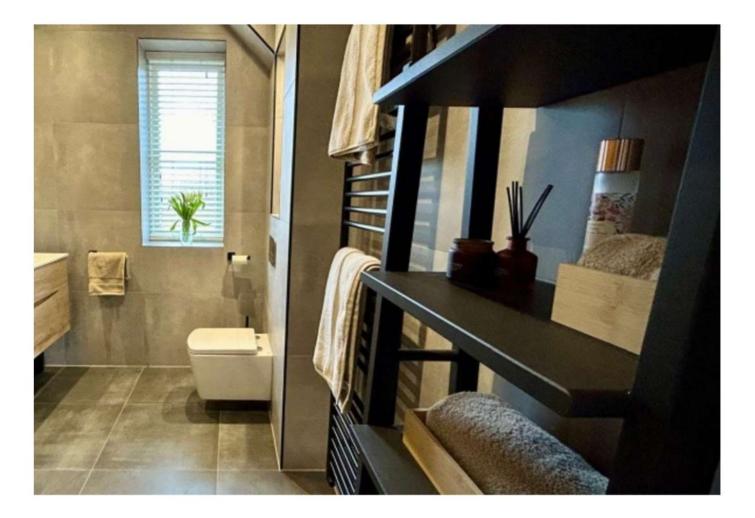

## Calming & Modern Bathroom

This modern bathroom exudes elegance and tranquility with its luxurious design elements. The soothing color palette, featuring large New Forrest wood floor tiles and sleek Villeroy & Boch Spotlight wall tiles in anthracite and grey matt, creates a serene and sophisticated atmosphere, making the space feel both spacious and inviting.

#### **Discover More**

The focal point of this bathroom is the frameless glass shower with a fusion walk-in panel in matt black, featuring industrial-style black grid detailing.

WOOD

PALE ANTHRACITE WOOD GREY

GREY TILES BLACK MATTE