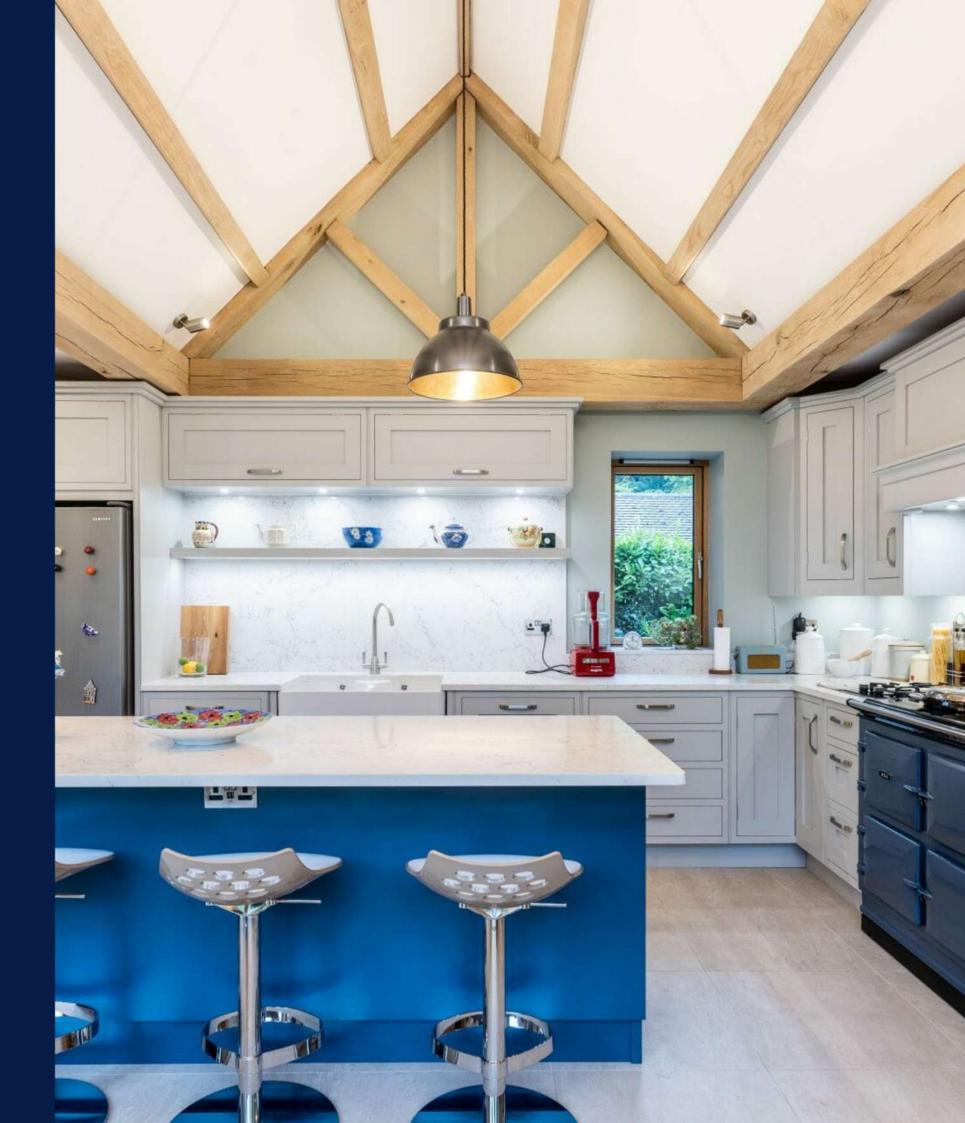

## Elegant Hand Built Loxley Kitchen In Pavilion Grey

This kitchen combines hand-built shaker-style furniture in soft grey with vibrant teal accents. The spacious layout includes a practical peninsula, ample storage, a Quooker boiling water tap, and high quality appliances, creating a stylish and functional space perfect for both casual dining and meal preparation.

### **Discover More**

Classic cabinetry sets a sophisticated tone with polished silver details and quartz Radianz Acacia worktops adding luxury.