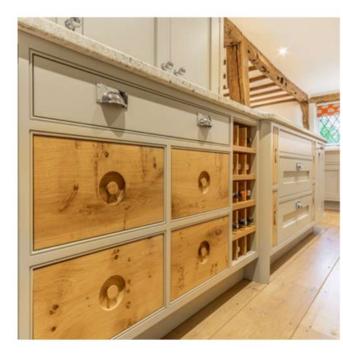

## Pavilion Grey Kitchen With Character Oak Highlights

This kitchen space featured charming character details like oak highlight pieces. We aimed for a functional, warm, and elegant design, resulting in a luxurious interior with premium Bora appliances, sleek granite worktops and shaker-style doors in a light grey colour scheme contrasting beautifully with earthy wood tones.

### **Discover More**

This fitted kitchen interior was complemented by a sophisticated light grey colour scheme, creating a striking contrast with the natural wood tones.

WOOD

GRANITE

PAVILION GREY OAK WOOD