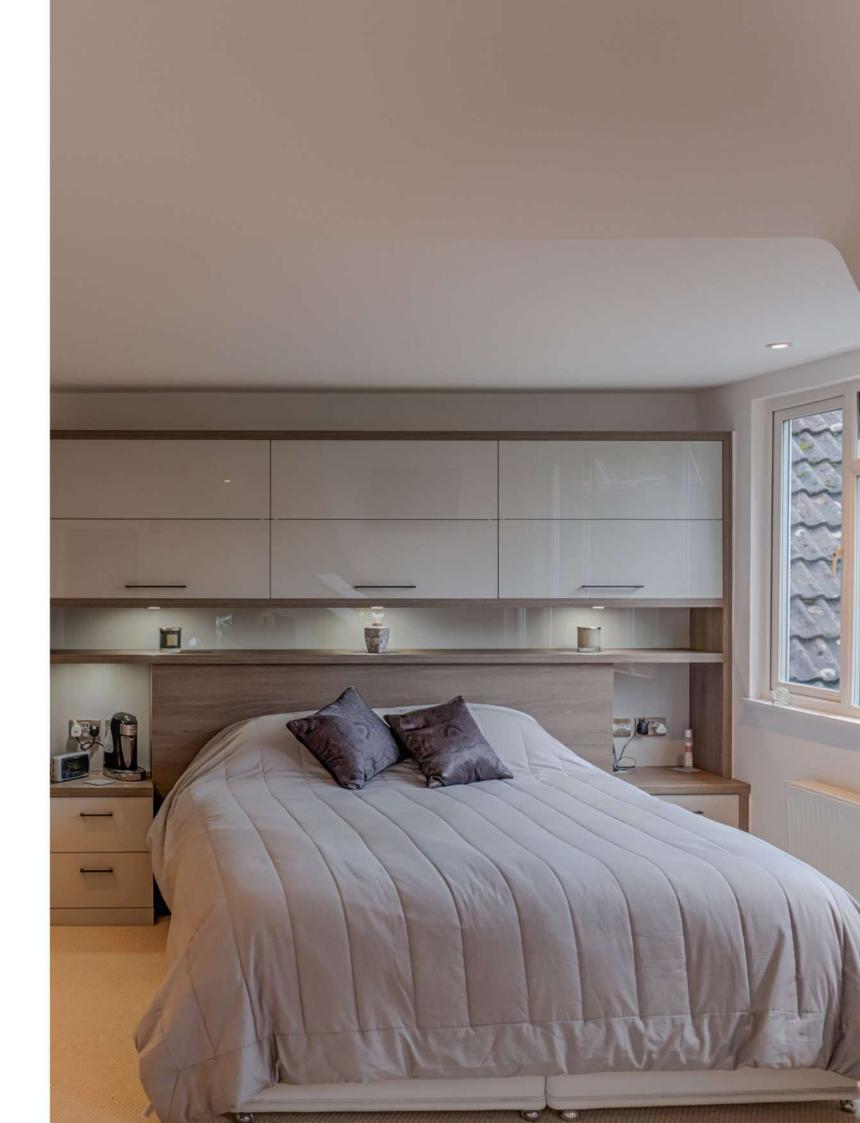

## **Modern Bedroom** With Beautiful **Gloss Finish**

This bedroom combines relaxation with functionality, featuring a sleek, practical design. Tall, gloss-finish wardrobes offer ample storage for the space, ensuring everything has its place. A dressing table provides a convenient spot to start your day or prepare for an evening out. The centerpiece is a spacious bed, completing the room's stylish and comfortable ambiance.

#### **Discover More**

Ideal for unwinding and practical everyday use, this bedroom perfectly balances aesthetics with utility.

WHITE GLOSS GREY OAK

WOOD

LIGHT WOOD