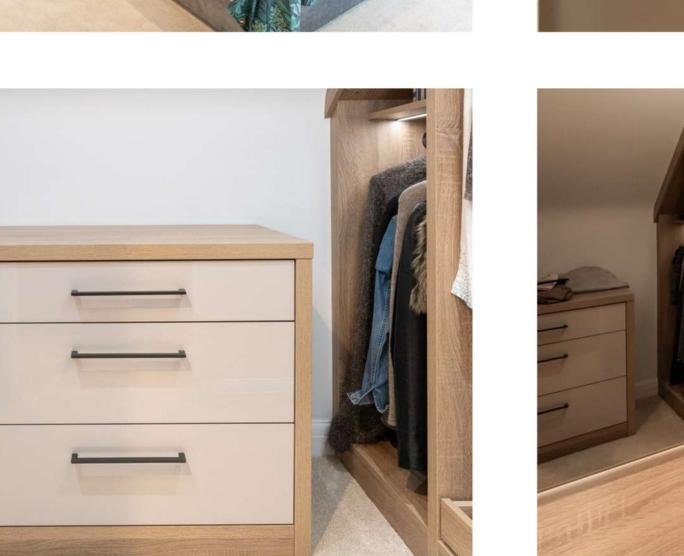

## **Fitted Wardrobes**

Our fitted wardrobes are integral components of your lifestyle, designed to enhance your space. Unlike standard wardrobes, they are designed to fit precisely into your room, making use of every inch of space and turning even the most awkward areas into valuable storage.

Sliding doors are an innovative modern design that not only looks sleek, but also helps you to create more space in your bedroom. Whether your room is big or small, sliding doors help to create openness and light, making your bedroom feel relaxing and fuss-free.