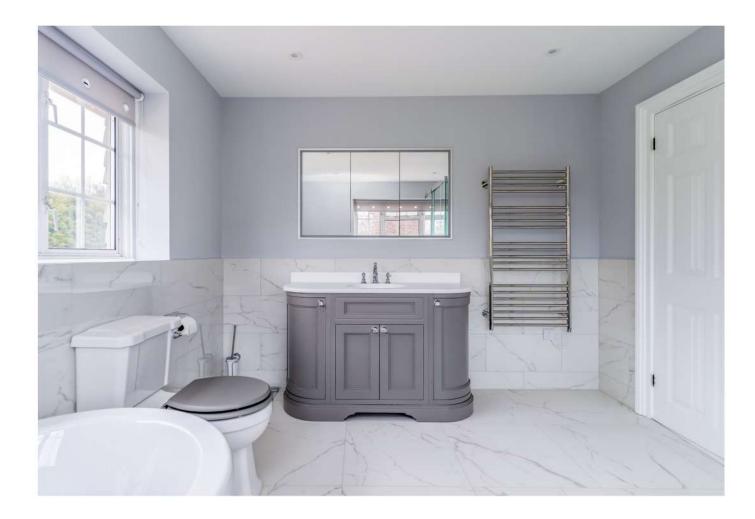

## Elegant & Timeless Master Bathroom

This master bathroom in Haywards Heath features large marble-effect tiles by Villeroy & Boch, offering both elegance and practicality. Soft grey walls complement a Burlington vanity, enhancing the marble's natural veining for depth and freshness. The space combines sophistication with a timeless appeal.

### Discover More

Featuring a walk-in shower and freestanding claw-foot tub, this luxurious space promises both functionality and enduring style for years to come.