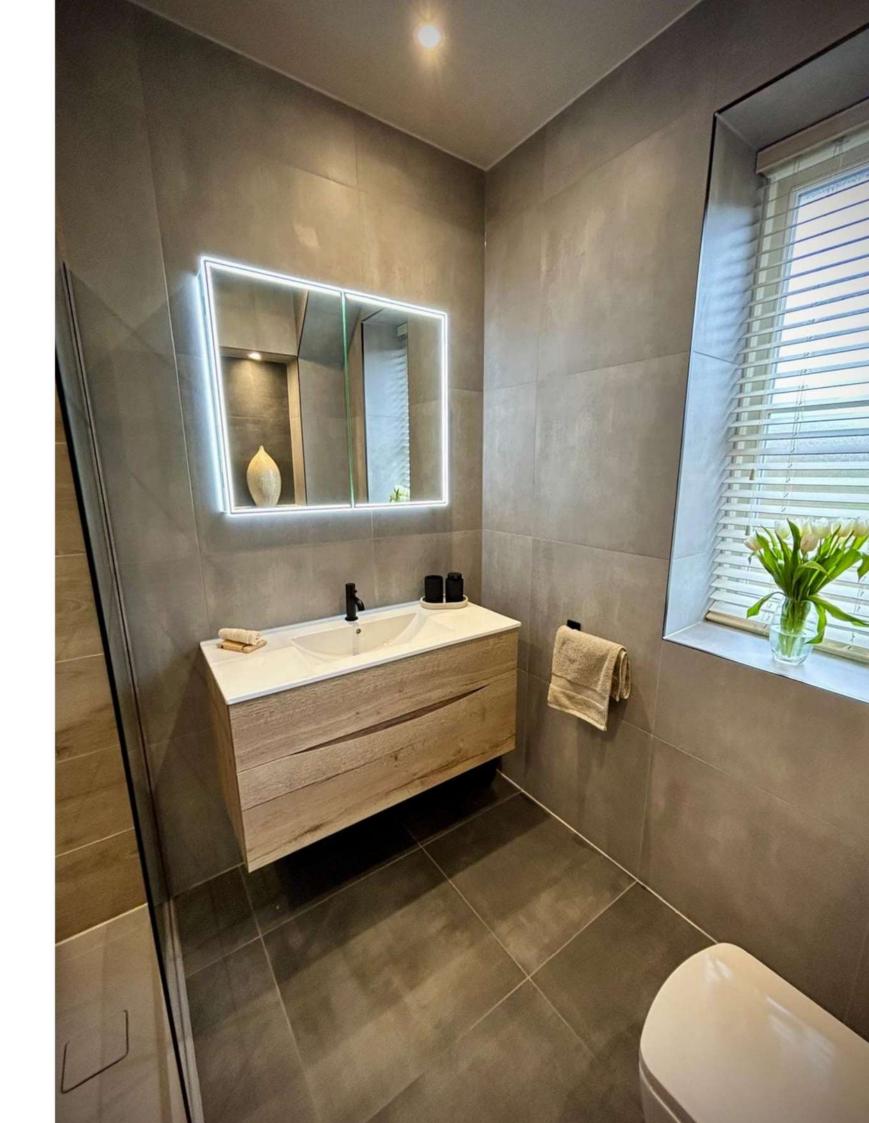

## Calming & Modern Bathroom

This modern bathroom exudes elegance and tranquility with its luxurious design elements. The soothing color palette, featuring large New Forrest wood floor tiles and sleek Villeroy & Boch Spotlight wall tiles in anthracite and grey matt, creates a serene and sophisticated atmosphere, making the space feel both spacious and inviting.

#### **Discover More**

The focal point of this bathroom is the frameless glass shower with a fusion walk-in panel in matt black, featuring industrial-style black grid detailing.

WOOD

PALE ANTHRACITE WOOD GREY