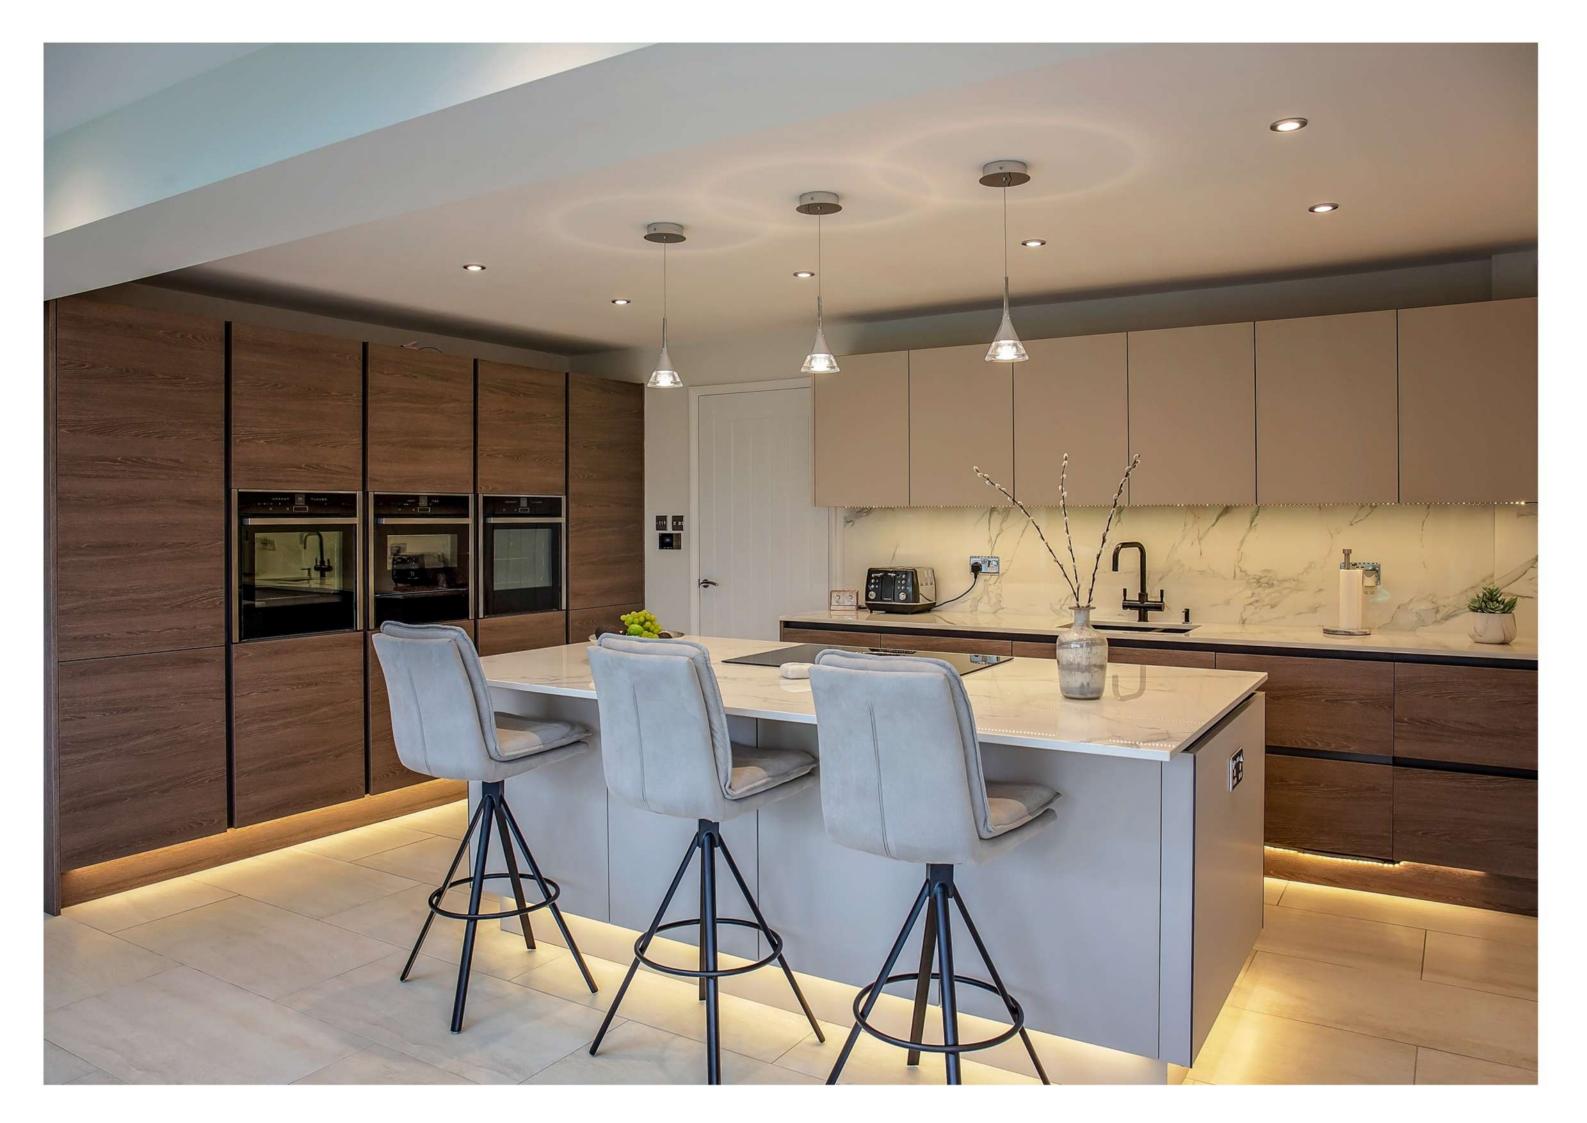

## Spacious And Bright Contemporary Kitchen

This kitchen balances sleek design and homely comfort with Bauformat London cabinetry, a versatile island, and industrial-style pendants. High-end appliances like the Bora Pure venting hob and Miele oven seamlessly integrate for a chic, functional space, while the open-plan layout fosters social interaction and practicality.

### **Discover More**

The white cabinetry pairs with pale wood accents for an inviting, organic feel, while generous Quartz ultrawhite worktops provide ample space and reflect light

QUARTZ SNOWDONIA PALE WOOD WOOD STEEL