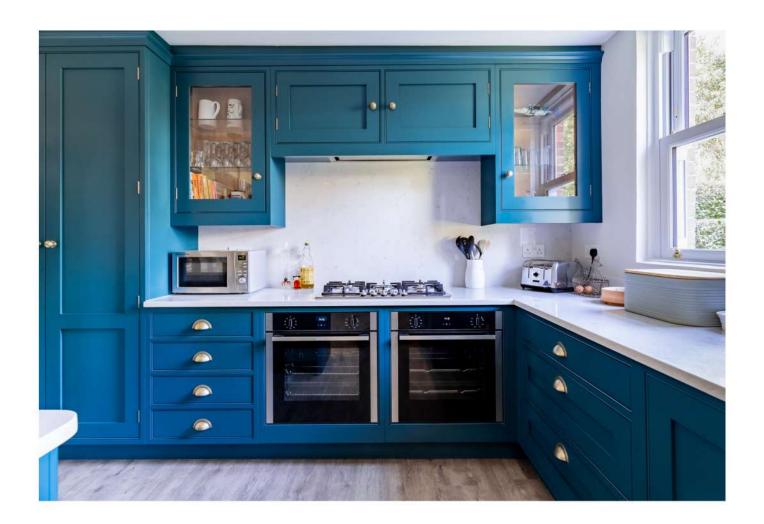

## Hand-Painted Loxley Kitchen In Zoffany Serpentine

This luxurious deep teal Heathfield kitchen features handcrafted shaker cabinetry with intricate beaded detailing and tongue and groove panelling. Stylish wood pendant lights, antique brass handles, and glazed cabinets enhance its sophistication. The functional peninsula defines dining and cooking areas, complemented by a Belfast sink and plate rack.

### Discover More

The jewel-toned Zoffany colour, white quartz worktops, and clean walls create a fresh atmosphere. While the oak-lined glazed cabinets add warmth.

QUARTZ WHITE TEAL LIGHT WOOD WOOD