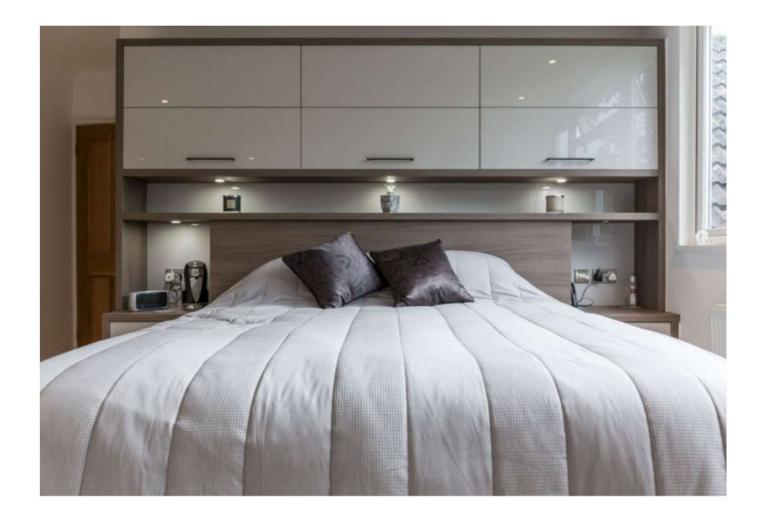

## **Modern Bedroom** With Beautiful **Gloss Finish**

This bedroom combines relaxation with functionality, featuring a sleek, practical design. Tall, gloss-finish wardrobes offer ample storage for the space, ensuring everything has its place. A dressing table provides a convenient spot to start your day or prepare for an evening out. The centerpiece is a spacious bed, completing the room's stylish and comfortable ambiance.

#### **Discover More**

Ideal for unwinding and practical everyday use, this bedroom perfectly balances aesthetics with utility.

WHITE GLOSS GREY OAK

WOOD

LIGHT WOOD