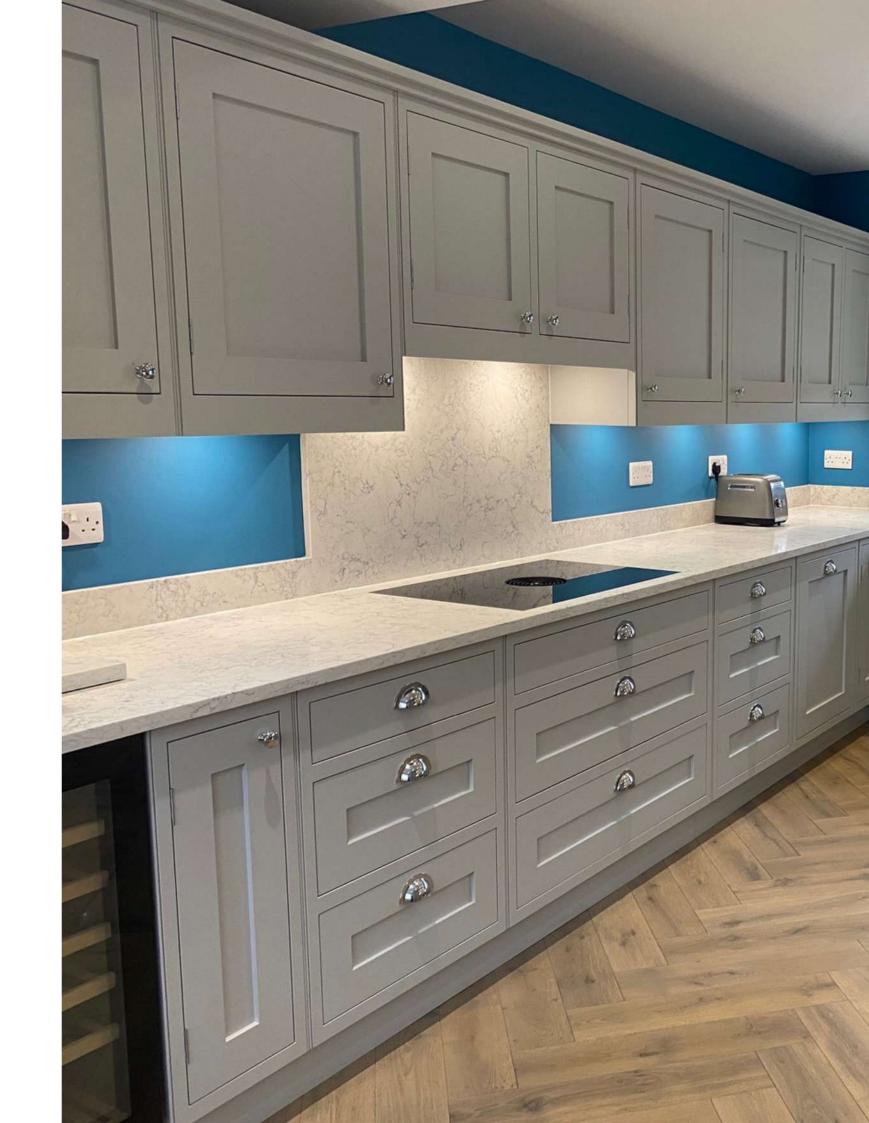

## Elegant Hand Built Loxley Kitchen In Pavilion Grey

This kitchen combines hand-built shaker-style furniture in soft grey with vibrant teal accents. The spacious layout includes a practical peninsula, ample storage, a Quooker boiling water tap, and high quality appliances, creating a stylish and functional space perfect for both casual dining and meal preparation.

### **Discover More**

Classic cabinetry sets a sophisticated tone with polished silver details and quartz Radianz Acacia worktops adding luxury.