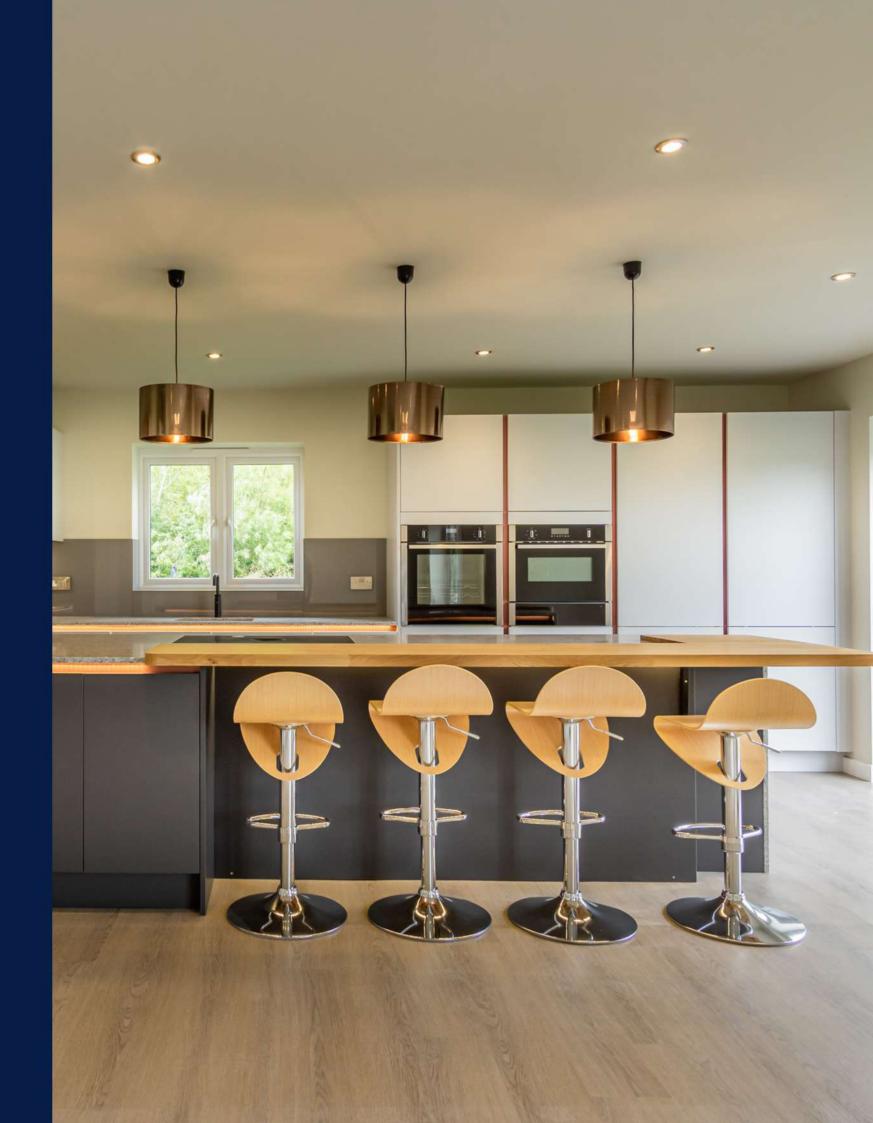

## Spacious And Bright Contemporary Kitchen

This kitchen balances sleek design and homely comfort with Bauformat London cabinetry, a versatile island, and industrial-style pendants. High-end appliances like the Bora Pure venting hob and Miele oven seamlessly integrate for a chic, functional space, while the open-plan layout fosters social interaction and practicality.

### **Discover More**

The white cabinetry pairs with pale wood accents for an inviting, organic feel, while generous Quartz ultrawhite worktops provide ample space and reflect light

QUARTZ SNOWDONIA PALE WOOD WOOD STEEL