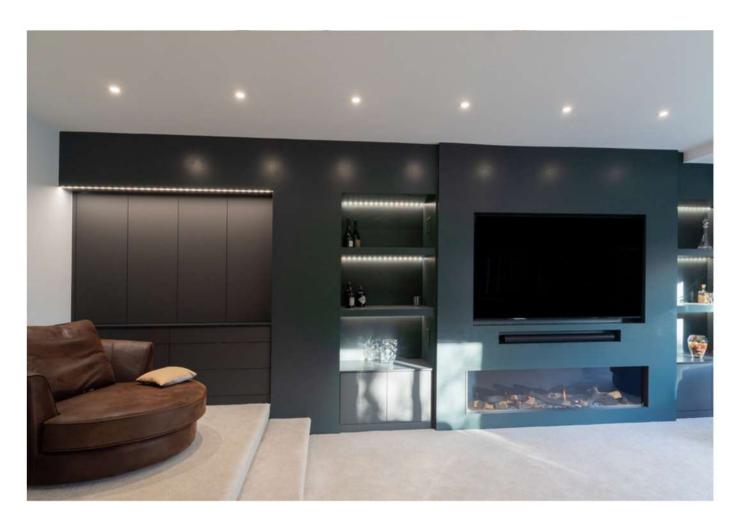

## Living Rooms

We recognise the pivotal role that living rooms play in your family home. Whether you seek a cosy retreat for intimate gatherings, a contemporary oasis for modern living or a statement space that captivates, we tailor our designs to match your needs.

# Beautiful Modern Living Space

This living space features sophisticated Daval furniture with Mayfair Cabinetry in Charcoal, creating a sleek, modern aesthetic. The dark hue of the cabinetry is complemented by a Caesarstone Quartz worktop in Black Temple, giving a seamless finish. A Zehnder Radiator in crisp white provides both warmth and visual contrast against the room's darker furnishings.

#### Discover More

The combination of deep, smoky cabinetry tones and contemporary elements creates a cosy yet chic atmosphere, blending elegance with comfort.