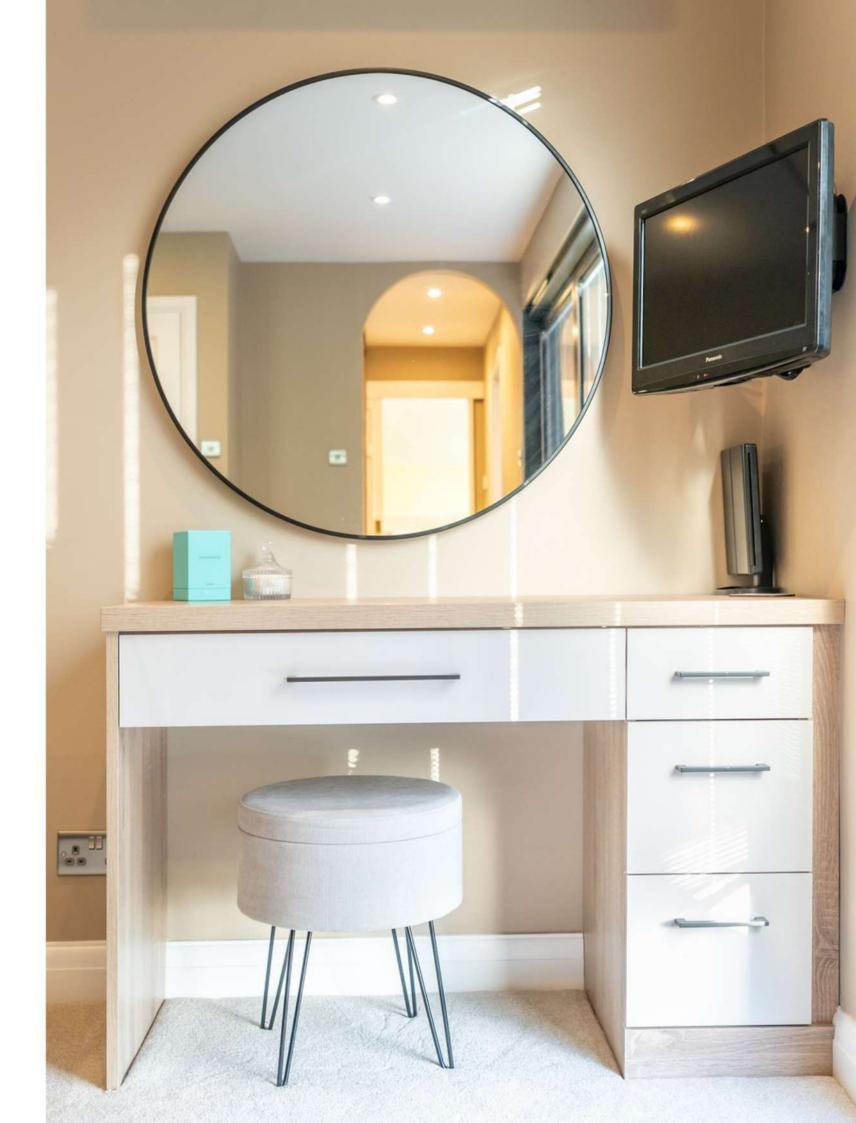

## **Modern Bedroom** With Beautiful **Gloss Finish**

This bedroom combines relaxation with functionality, featuring a sleek, practical design. Tall, gloss-finish wardrobes offer ample storage for the space, ensuring everything has its place. A dressing table provides a convenient spot to start your day or prepare for an evening out. The centerpiece is a spacious bed, completing the room's stylish and comfortable ambiance.

#### **Discover More**

Ideal for unwinding and practical everyday use, this bedroom perfectly balances aesthetics with utility.

WHITE GLOSS GREY OAK

WOOD

LIGHT WOOD