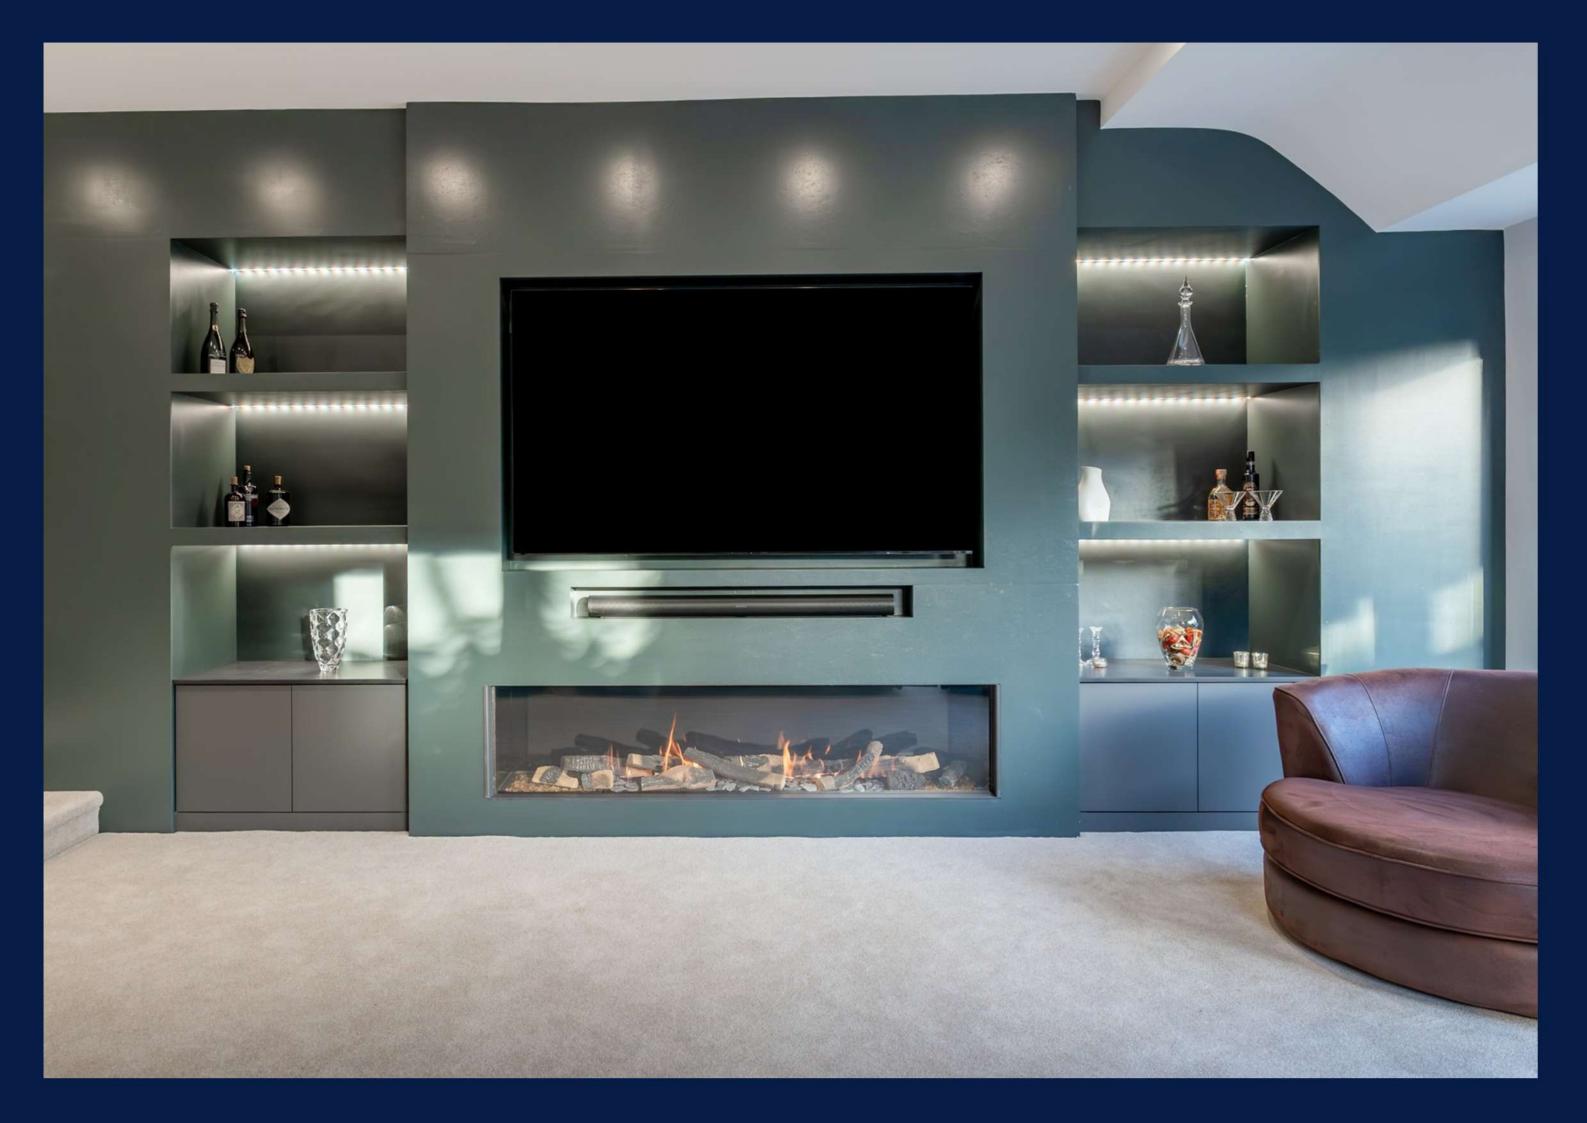

# Beautiful Modern Living Space

This living space features sophisticated Daval furniture with Mayfair Cabinetry in Charcoal, creating a sleek, modern aesthetic. The dark hue of the cabinetry is complemented by a Caesarstone Quartz worktop in Black Temple, giving a seamless finish. A Zehnder Radiator in crisp white provides both warmth and visual contrast against the room's darker furnishings.

#### Discover More

The combination of deep, smoky cabinetry tones and contemporary elements creates a cosy yet chic atmosphere, blending elegance with comfort.