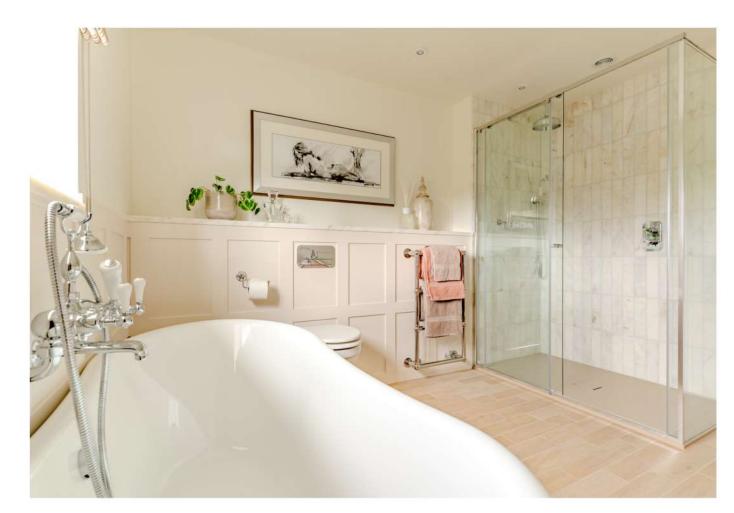

## Elegant & Timeless Master Bathroom

This master bathroom in Haywards Heath features large marble-effect tiles by Villeroy & Boch, offering both elegance and practicality. Soft grey walls complement a Burlington vanity, enhancing the marble's natural veining for depth and freshness. The space combines sophistication with a timeless appeal.

### Discover More

Featuring a walk-in shower and freestanding claw-foot tub, this luxurious space promises both functionality and enduring style for years to come.